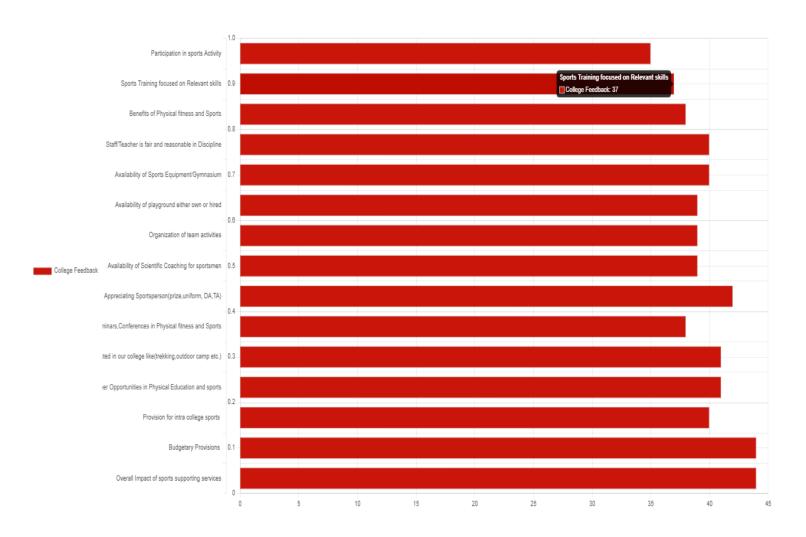

#### Feedback Analysis Report of feedback given by Students on Sports

Chinchwad, Pune-411019

KAMALA Education Society

Recognized by Government of Maharashtra Affiliated to Savitribai Phule Pune University