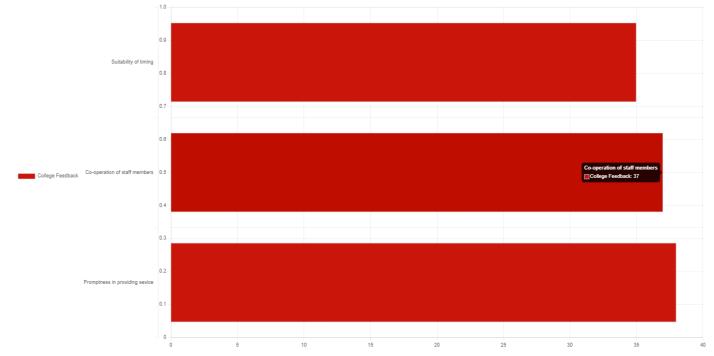

2-23        | 1102                         |

# Online Feedback Analysis Report of Students Academic Year -2022-2023

**Report generated by Online Software** 





Recognized by Government of Maharashtra Affiliated to Savitribai Phule Pune University

#### Feedback Analysis Report of feedback given by Students on Course



KAMALA Education Society

Recognized by Government of Maharashtra Affiliated to Savitribai Phule Pune University

#### Feedback Analysis Report of feedback given by Students on Library





#### Feedback Analysis Report of feedback given by Students on Computer Lab



Chinchwad, Pune-411019 Recognized by Government of Maharashtra Affiliated to Savitribai Phule Pune University

KAMALA Education Society

## Feedback Analysis Report of feedback given by Students on Office



#### Feedback Analysis Report of feedback given by Students on Examination



KAMALA Education Society

Chinchwad, Pune-411019

Recognized by Government of Maharashtra Affiliated to Savitribai Phule Pune University

#### Feedback Analysis Report of feedback given by Students on Sports



Chinchwad, Pune-411019

KAMALA Education Society

Recognized by Government of Maharashtra Affiliated to Savitribai Phule Pune University

### Feedback Analysis Report of feedback given by Students Co-Extracurricular Activates



PRINCIPAL PRATIBIHA COLLEGE OF COMMERCE & COMPUTER STUDIES CHINCHWAD, PUNE - 411 019



Asst. Prof. Tripti Mahabare Feedback Committee Chairman