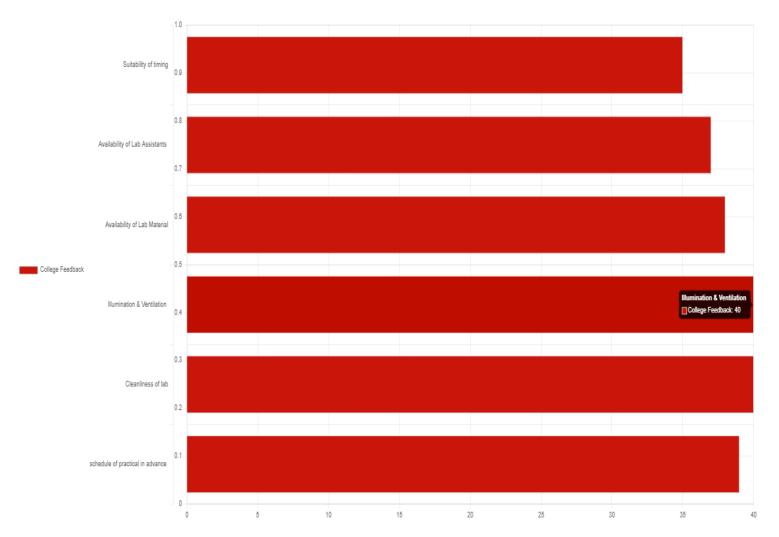

#### Feedback Analysis Report of feedback given by Students on Computer Lab

Chinchwad, Pune-411019 Recognized by Government of Maharashtra Affiliated to Savitribai Phule Pune University

KAMALA Education Society