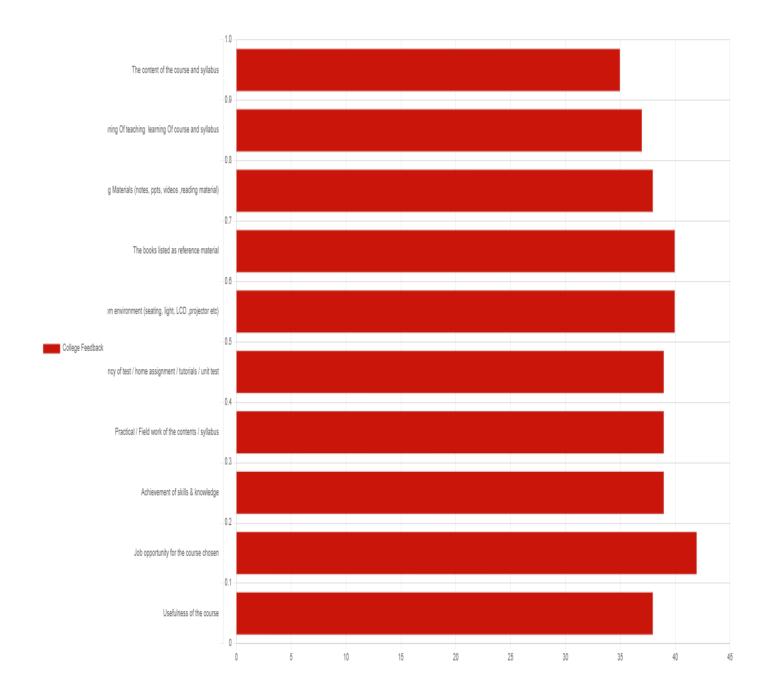

#### Feedback Analysis Report of feedback given by Students on Course

KAMALA Education Society

Recognized by Government of Maharashtra Affiliated to Savitribai Phule Pune University