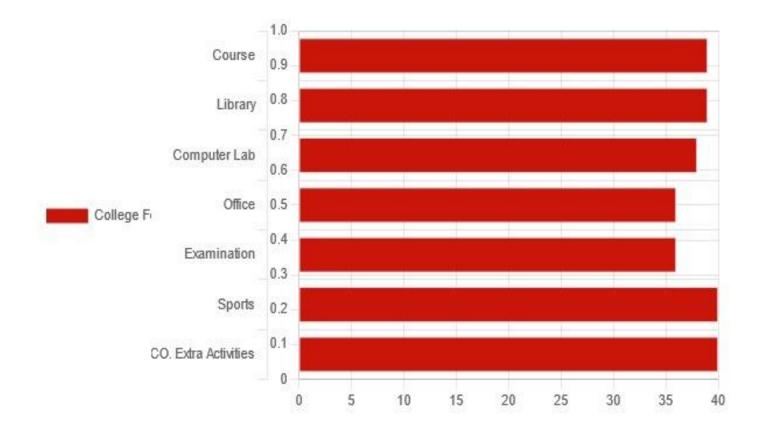

#### Feedback Analysis Report of feedback given by Students on Course

KAMALA Education Society

Recognized by Government of Maharashtra Affiliated to Savitribai Phule Pune University

#### Feedback Analysis Report of feedback given by Students on Library

#### Feedback Analysis Report of feedback given by Students on Computer Lab

Chinchwad, Pune-411019 Recognized by Government of Maharashtra Affiliated to Savitribai Phule Pune University

KAMALA Education Society

## Feedback Analysis Report of feedback given by Students on Office

#### Feedback Analysis Report of feedback given by Students on Examination

KAMALA Education Society

Chinchwad, Pune-411019

Recognized by Government of Maharashtra Affiliated to Savitribai Phule Pune University

#### Feedback Analysis Report of feedback given by Students on Sports

Chinchwad, Pune-411019

KAMALA Education Society

Recognized by Government of Maharashtra Affiliated to Savitribai Phule Pune University

### Feedback Analysis Report of feedback given by Students Co-Extracurricular Activates

PRINCIPAL PRATIBIHA COLLEGE OF COMMERCE & COMPUTER STUDIES CHINCHWAD, PUNE - 411 019

Asst. Prof. Tripti Mahabare Feedback Committee Chairman