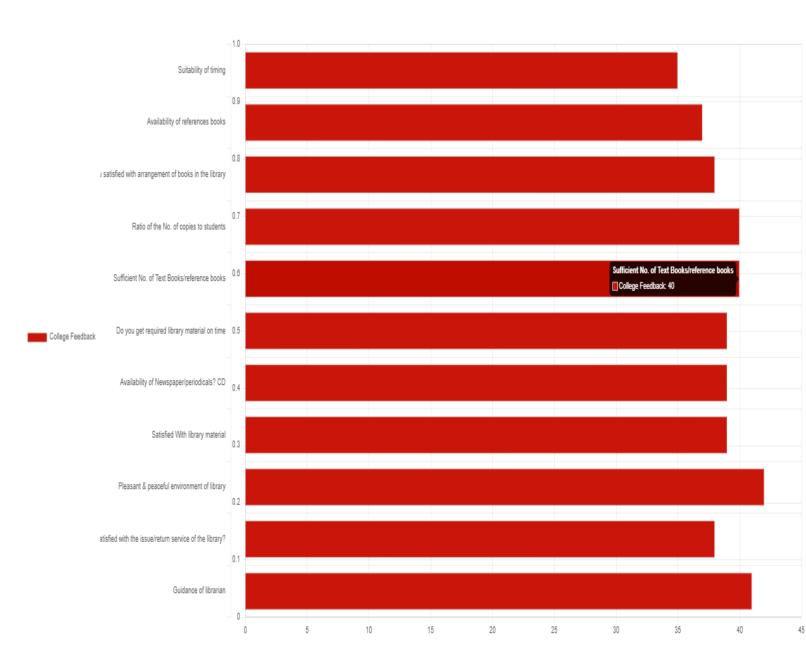

ra Affiliated to Savitribai Phule Pune University

# **Online Feedback Link :** https://pcccs.org.in/Feedback\_Committee#Feedback

#### SUMMARY OF FEEDBACK ANALYSIS REPORT AY 2022-23

| Year/ Category | Total No. Students Responded |
|----------------|------------------------------|
| 2022-23        | 1102                         |

# Online Feedback Analysis Report of Students Academic Year -2022-2023

**Report generated by Online Software** 





Recognized by Government of Maharashtra Affiliated to Savitribai Phule Pune University

#### Feedback Analysis Report of feedback given by Students on Course



KAMALA Education Society

Recognized by Government of Maharashtra Affiliated to Savitribai Phule Pune University

#### Feedback Analysis Report of feedback given by Students on Library





#### Feedback Analysis Report of feedback given by Students on Computer Lab



Chinchwad, Pune-411019 Recognized by Government of Maharashtra Affiliated to Savitribai Phule Pune University

KAMALA Education Society

## Feedback Analysis Report of feedback given by Students on Office



#### Feedback Analysis Report of feedback given by Students on Examination



KAMALA Education Society

Chinchwad, Pune-411019

Recognized by Government of Maharashtra Affiliated to Savitribai Phule Pune University

#### Feedback Analysis Report of feedback given by Students on Sports



Chinchwad, Pune-411019

KAMALA Education Society

Recognized by Government of Maharashtra Affiliated to Savitribai Phule Pune University

### Feedback Analysis Report of feedback given by Students Co-Extracurricular Acti