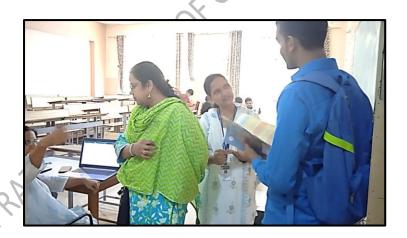

### Teachers at - Science and Technology counselling desk

Dr Roopa Shah - Guiding the students and parents