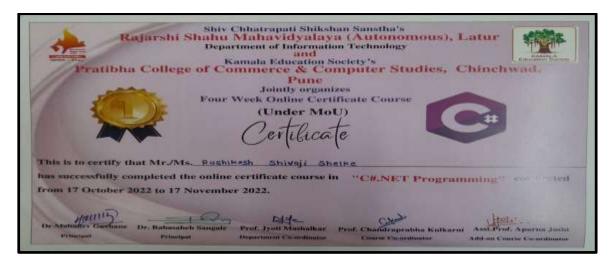

| 54                                    |

Total No. of Students benefited / pariticipated in the activity :- 206

#### Glimpses of the MoU Signed -

1. MoU signed with INFYVARITAAS SOFTECH PVT LTD, Nigdi, Pune. 411001 on dt. 25th Nov. 2022.



2. MoU signed with Girijatmak Foundation, Post- Belhe, Tal. Junnar, Dist-Pune on dt. 9th Mar. 2023.





#### Glimpses of the Activities / Course:-

1. Guest Lecture on "Success Mind" on 18th Nov. 2022.













2. Guest Lecture on "Basics of Laptop Repairing" and "Basics of Mobile Repairing" on 28<sup>th</sup> Nov. 2022.















#### **Brochures:-**























#### Sample Certificates of the Courses:-

#### 1. Understanding Python:-



#### 2. Advanced Concepts of Computer Network :-





#### 3. C#.NET Programming:-



#### 4. Computer Hardware & Networking:-





#### 5. Embedded System:-



#### 6. Advanced Excel:-





#### 7. Computer Hardware & Networking:-





#### 8. Financial Accounting with Tally:-



#### 9. Computer Operating with MS Office :-







Dr. Babasaheb Sangale Principal





Mrs. Aparna Joshi Convener