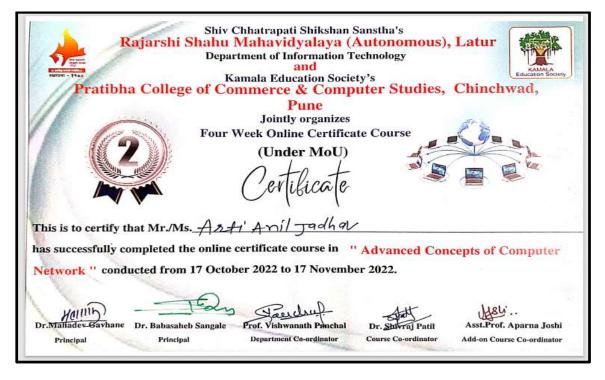

classes                                 | 54                                    |

Total No. of Students benefited / pariticipated in the activity :- 206

#### Glimpses of the MoU Signed -

1. MoU signed with INFYVARITAAS SOFTECH PVT LTD, Nigdi, Pune. 411001 on dt. 25th Nov. 2022.



2. MoU signed with Girijatmak Foundation, Post- Belhe, Tal. Junnar, Dist-Pune on dt. 9th Mar. 2023.





#### Glimpses of the Activities / Course:-

1. Guest Lecture on "Success Mind" on 18th Nov. 2022.













2. Guest Lecture on "Basics of Laptop Repairing" and "Basics of Mobile Repairing" on 28<sup>th</sup> Nov. 2022.















#### **Brochures:-**























#### Sample Certificates of the Courses:-

#### 1. Understanding Python:-



#### 2. Advanced Concepts of Computer Network :-





#### 3. C#.NET Programming:-



#### 4. Computer Hardware & Networking:-





#### 5. Embedded System:-



#### 6. Advanced Excel:-





#### 7. Computer Hardware & Networking:-





#### 8. Financial Accounting with Tally:-



#### 9. Computer Operating with MS Office :-







Dr. Babasaheb Sangale Principal





Mrs. Aparna Joshi Convener