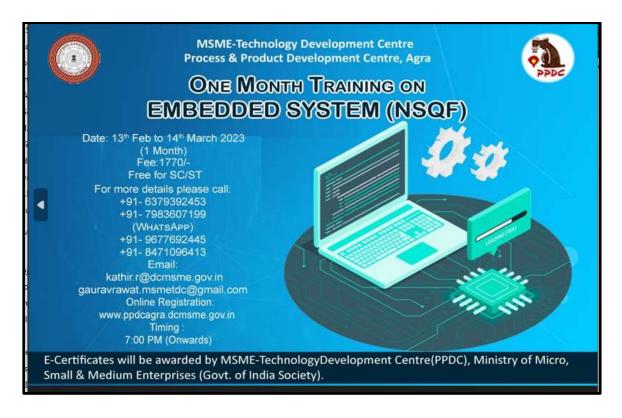

| Guest Lecture<br>on "Basic<br>Laptop<br>Repairing and<br>Basic Mobile<br>Repairing" | Infyvaritaas<br>Softtech Pvt.<br>Ltd., Pune | All classes                                 | 54                                    |

Total No. of Students benefited / pariticipated in the activity :- 206

#### Glimpses of the MoU Signed -

1. MoU signed with INFYVARITAAS SOFTECH PVT LTD, Nigdi, Pune. 411001 on dt. 25th Nov. 2022.



2. MoU signed with Girijatmak Foundation, Post- Belhe, Tal. Junnar, Dist-Pune on dt. 9th Mar. 2023.





#### Glimpses of the Activities / Course:-

1. Guest Lecture on "Success Mind" on 18th Nov. 2022.













2. Guest Lecture on "Basics of Laptop Repairing" and "Basics of Mobile Repairing" on 28<sup>th</sup> Nov. 2022.















#### **Brochures:-**























#### Sample Certificates of the Courses:-

#### 1. Understanding Python:-



#### 2. Advanced Concepts of Computer Network :-





#### 3. C#.NET Programming:-



#### 4. Computer Hardware & Networking:-





#### 5. Embedded System:-



#### 6. Advanced Excel:-





#### 7. Computer Hardware & Networking:-





#### 8. Financial Accounting with Tally:-



#### 9. Computer Operating with MS Office :-







Dr. Babasaheb Sangale Principal





Mrs. Aparna Joshi Convener