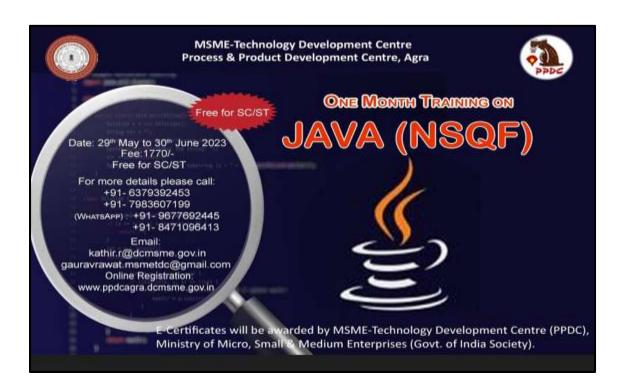

#### **Brochures:-**

## Total No. of Students benefited / participated in add-on courses :- 810 Class Involved:-

BBA, BBA(IB), BBA(CA), , B.Com., B.Sc. (CS), B.Sc. (CDS), B.Sc. (Stat), BCA(Sci.), M.Sc. (CS)