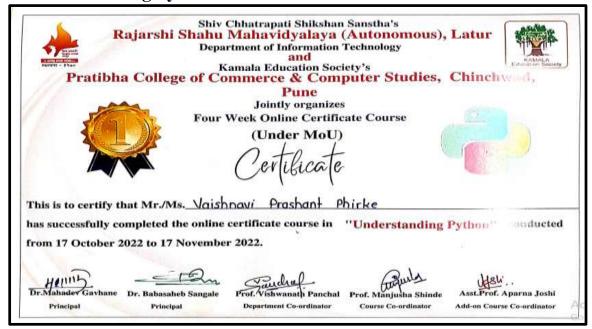

| Infyvaritaas<br>Softtech Pvt.<br>Ltd., Pune | All classes                                 | 54                                    |

Total No. of Students benefited / pariticipated in the activity :- 206

#### Glimpses of the MoU Signed -

1. MoU signed with INFYVARITAAS SOFTECH PVT LTD, Nigdi, Pune. 411001 on dt. 25th Nov. 2022.



2. MoU signed with Girijatmak Foundation, Post- Belhe, Tal. Junnar, Dist-Pune on dt. 9th Mar. 2023.





#### Glimpses of the Activities / Course:-

1. Guest Lecture on "Success Mind" on 18th Nov. 2022.













2. Guest Lecture on "Basics of Laptop Repairing" and "Basics of Mobile Repairing" on 28<sup>th</sup> Nov. 2022.















#### **Brochures:-**























#### Sample Certificates of the Courses:-

#### 1. Understanding Python:-



#### 2. Advanced Concepts of Computer Network :-





#### 3. C#.NET Programming:-



#### 4. Computer Hardware & Networking:-





#### 5. Embedded System:-



#### 6. Advanced Excel:-





#### 7. Computer Hardware & Networking:-





#### 8. Financial Accounting with Tally:-



#### 9. Computer Operating with MS Office :-







Dr. Babasaheb Sangale Principal





Mrs. Aparna Joshi Convener