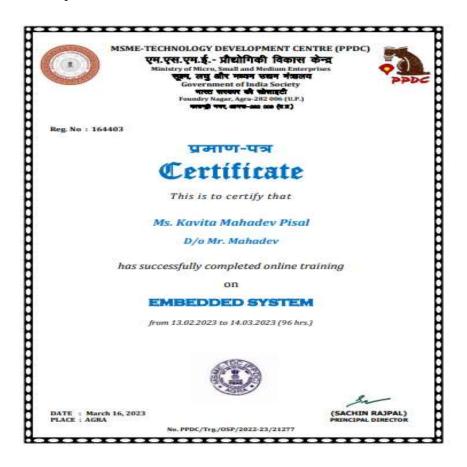

efited / pariticipated in the activity :- 206

#### Glimpses of the MoU Signed -

1. MoU signed with INFYVARITAAS SOFTECH PVT LTD, Nigdi, Pune. 411001 on dt. 25th Nov. 2022.



2. MoU signed with Girijatmak Foundation, Post- Belhe, Tal. Junnar, Dist-Pune on dt. 9th Mar. 2023.





#### Glimpses of the Activities / Course:-

1. Guest Lecture on "Success Mind" on 18th Nov. 2022.













2. Guest Lecture on "Basics of Laptop Repairing" and "Basics of Mobile Repairing" on 28<sup>th</sup> Nov. 2022.















#### **Brochures:-**























#### Sample Certificates of the Courses:-

#### 1. Understanding Python:-



#### 2. Advanced Concepts of Computer Network :-





#### 3. C#.NET Programming:-



#### 4. Computer Hardware & Networking:-





#### 5. Embedded System:-



#### 6. Advanced Excel:-





#### 7. Computer Hardware & Networking:-





#### 8. Financial Accounting with Tally:-



#### 9. Computer Operating with MS Office :-







Dr. Babasaheb Sangale Principal





Mrs. Aparna Joshi Convener