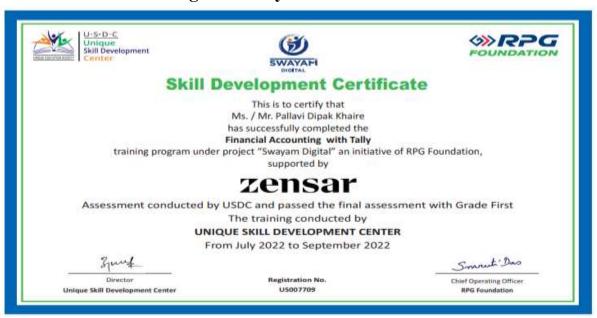

#### Sample Certificates of the Courses:-

#### 8. Financial Accounting with Tally:-