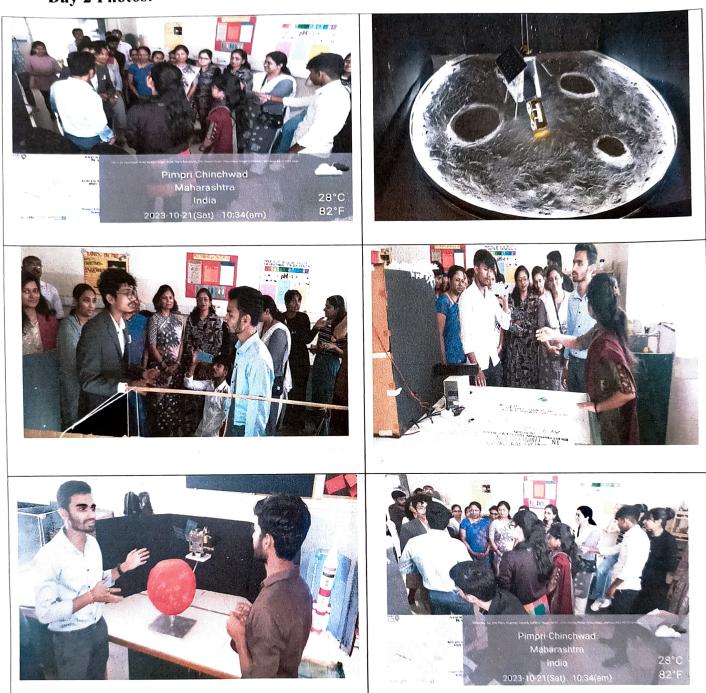

#### **Objective of Session:**

• On the occasion of Navaratri, seventh day with gray color was celebrated in scientific way. Department of Science and Science association organized Iridescence 2023 on 21st October 2023. On this second day all the undergraduate students displayed 'Chandrayan 3' and 'Mangalyan' working Models. They explained about success journey of 'Chandrayan-1' and in addition provided information about Thermal images shared by Vikram Lader in 'Chanrayan-2' mission. Second year student Ms. Kalyani Garud explained invisible power of Mathematics behind the mission that is 'Tsiolkovsky's Rocket equation. Second year students Ms. Anisha Patil and Mr. Aryan Shinde elaborated 'Application of Graph Theory in Maps' with the help of model. They showed how to calculate shortest distance between any initial points to final destination.

# Day 2 Photos:

Demonstration by enthusiastic Undergraduates during Iridescence 2023 about their various models and posters.