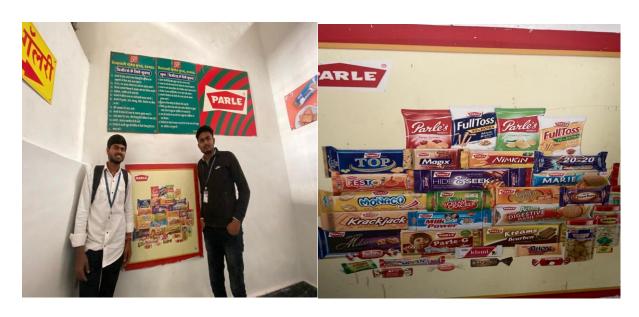

| Sr.No | Programme | Place                                                                             |
|-------|-----------|-----------------------------------------------------------------------------------|
| 1     | B.COM     | Star Bazar                                                                        |
| 2     | M.COM     | OMT at Khandi                                                                     |
| 3     | BBA(IB)   | Cotton King Industry, Nandan Dairy, Papermint (Textile park),Baramati             |
| 4.    | BBA       | Parle G<br>Mohite Wadi, Vadgaon Maval                                             |
| 5.    | BBA       | Conneqt business solutions limited, Kharadi                                       |
| 6.    | BSC(Reg)  | Krishi Vigyan Kendra, Cottonking, & Peppermint textile Industry Baramati          |
| 7.    | Msc(cs)   | OMT at Khandi                                                                     |
| 8.    | Bsc(Reg)  | Pimpri Chinchwad science park                                                     |
| 9.    | Bsc(Reg)  | Malawali                                                                          |
| 10.   | Bsc(cs)   | Rajgad                                                                            |
| 11    | BCOM      | Ajinkyatara sugar Industry, Mamta dairy,<br>Anand Krushi Kendra, Boregaon Satara. |
| 12.   | Bsc(Reg)  | Sewage Treatment plant Ganganagar, Akurdi                                         |
| 13.   | Bsc(CS)   | Drone Technology at Modern College and Electronics Department SPPU                |

# **Glimpses of Visits**