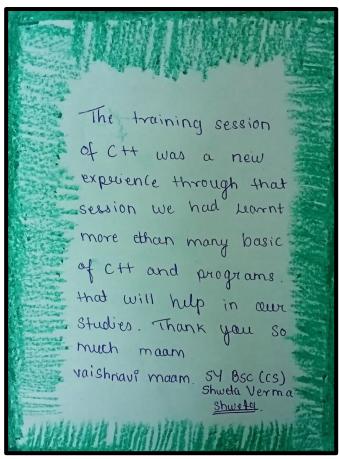

to the respective group.
- 4) Open the link.... fill primary information correctly.....solve the test..... Click the submit button carefully.
- 5) You will get your certificate of participation only after the successful submission of test on your email id. (Check spam folder of your mail for certificate)
- 6) Submit 2 hard copy of certificates to your teacher coordinator without fail on or before Monday.
- 7) If you face any issue while giving exam.... Do contact with your respective class teachers.
- 8) Best luck

Thank you...!!!

#### Google form link for Assessment: -

https://tinyurl.com/2dwtk4an
 https://forms.gle/yHgHkauc6BKomyxo9
 https://forms.gle/KqBuY4HSedCNpYXAA
 https://forms.gle/CnDHcvgGiJCqNa3U7
 https://forms.gle/GodAEfNGkosMWrgB7
 BBA(CA)



### **Student Feedback: -**









# **Trainer Feedbacks: -**

| KES' Pratibha College of Commerce and Computer Studies Chinchwad, Pune - 411019. Feedback form "30-Hrs Course on Full Stack Java" Date: - 10 <sup>th</sup> Feb 2022 to 16 <sup>th</sup> Feb 2022 Dear Sir / Madam,                                                                                                                           | KES' Pratibha College of Commerce and Computer Studies Chinchwad, Pune - 411019. Feedback form "30-Hrs Course on Full Stack Java" Date: - 10 <sup>th</sup> Feb 2022 to 16 <sup>th</sup> Feb 2022 Dear Sir / Madam,