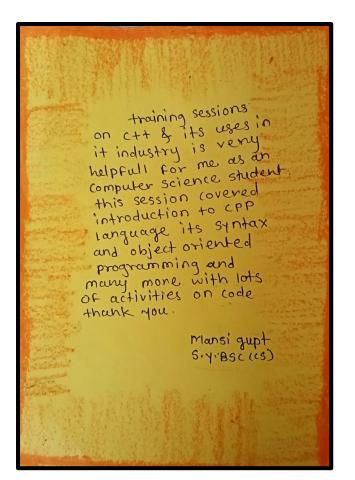

nk to the respective group.
- 4) Open the link.... fill primary information correctly.....solve the test..... Click the submit button carefully.
- 5) You will get your certificate of participation only after the successful submission of test on your email id. (Check spam folder of your mail for certificate)
- 6) Submit 2 hard copy of certificates to your teacher coordinator without fail on or before Monday.
- 7) If you face any issue while giving exam.... Do contact with your respective class teachers.
- 8) Best luck

Thank you...!!!

#### Google form link for Assessment: -

https://tinyurl.com/2dwtk4an
 https://forms.gle/yHgHkauc6BKomyxo9
 https://forms.gle/KqBuY4HSedCNpYXAA
 https://forms.gle/CnDHcvgGiJCqNa3U7
 https://forms.gle/GodAEfNGkosMWrgB7
 BBA(CA)



### **Student Feedback: -**









# **Trainer Feedbacks: -**

| KES' Pratibha College of Commerce and Computer Studies Chinchwad, Pune - 411019. Feedback form "30-Hrs Course on Full Stack Java" Date: - 10 <sup>th</sup> Feb 2022 to 16 <sup>th</sup> Feb 2022 Dear Sir / Madam,                                                                                                                           | KES' Pratibha College of Commerce and Computer Studies Chinchwad, Pune - 411019. Feedback form "30-Hrs Course on Full Stack Java" Date: - 10 <sup>th</sup> Feb 2022 to 16 <sup>th</sup> Feb 2022 Dear Sir / Madam,