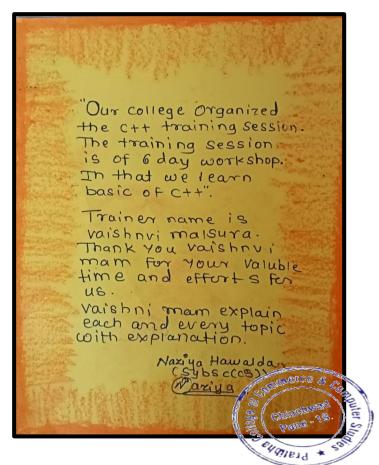

the respective group.
- 4) Open the link.... fill primary information correctly.....solve the test..... Click the submit button carefully.
- 5) You will get your certificate of participation only after the successful submission of test on your email id. (Check spam folder of your mail for certificate)
- 6) Submit 2 hard copy of certificates to your teacher coordinator without fail on or before Monday.
- 7) If you face any issue while giving exam.... Do contact with your respective class teachers.
- 8) Best luck

Thank you...!!!

#### Google form link for Assessment: -

https://tinyurl.com/2dwtk4an
 https://forms.gle/yHgHkauc6BKomyxo9
 https://forms.gle/KqBuY4HSedCNpYXAA
 https://forms.gle/CnDHcvgGiJCqNa3U7
 https://forms.gle/GodAEfNGkosMWrgB7
 BBA(CA)



### **Student Feedback: -**









# **Trainer Feedbacks: -**

| KES' Pratibha College of Commerce and Computer Studies Chinchwad, Pune - 411019. Feedback form "30-Hrs Course on Full Stack Java" Date: - 10 <sup>th</sup> Feb 2022 to 16 <sup>th</sup> Feb 2022 Dear Sir / Madam,                                                                                                                           | KES' Pratibha College of Commerce and Computer Studies Chinchwad, Pune - 411019. Feedback form "30-Hrs Course on Full Stack Java" Date: - 10 <sup>th</sup> Feb 2022 to 16 <sup>th</sup> Feb 2022 Dear Sir / Madam,