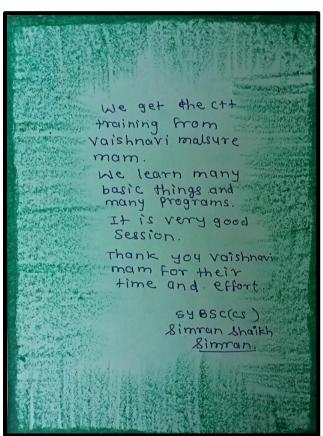

o the respective group.
- 4) Open the link.... fill primary information correctly.....solve the test..... Click the submit button carefully.
- 5) You will get your certificate of participation only after the successful submission of test on your email id. (Check spam folder of your mail for certificate)
- 6) Submit 2 hard copy of certificates to your teacher coordinator without fail on or before Monday.
- 7) If you face any issue while giving exam.... Do contact with your respective class teachers.
- 8) Best luck

Thank you...!!!

#### Google form link for Assessment: -

https://tinyurl.com/2dwtk4an
 https://forms.gle/yHgHkauc6BKomyxo9
 https://forms.gle/KqBuY4HSedCNpYXAA
 https://forms.gle/CnDHcvgGiJCqNa3U7
 https://forms.gle/GodAEfNGkosMWrgB7
 BBA(CA)



### **Student Feedback: -**









# **Trainer Feedbacks: -**

| KES' Pratibha College of Commerce and Computer Studies Chinchwad, Pune - 411019. Feedback form "30-Hrs Course on Full Stack Java" Date: - 10 <sup>th</sup> Feb 2022 to 16 <sup>th</sup> Feb 2022 Dear Sir / Madam,                                                                                                                           | KES' Pratibha College of Commerce and Computer Studies Chinchwad, Pune - 411019. Feedback form "30-Hrs Course on Full Stack Java" Date: - 10 <sup>th</sup> Feb 2022 to 16 <sup>th</sup> Feb 2022 Dear Sir / Madam,