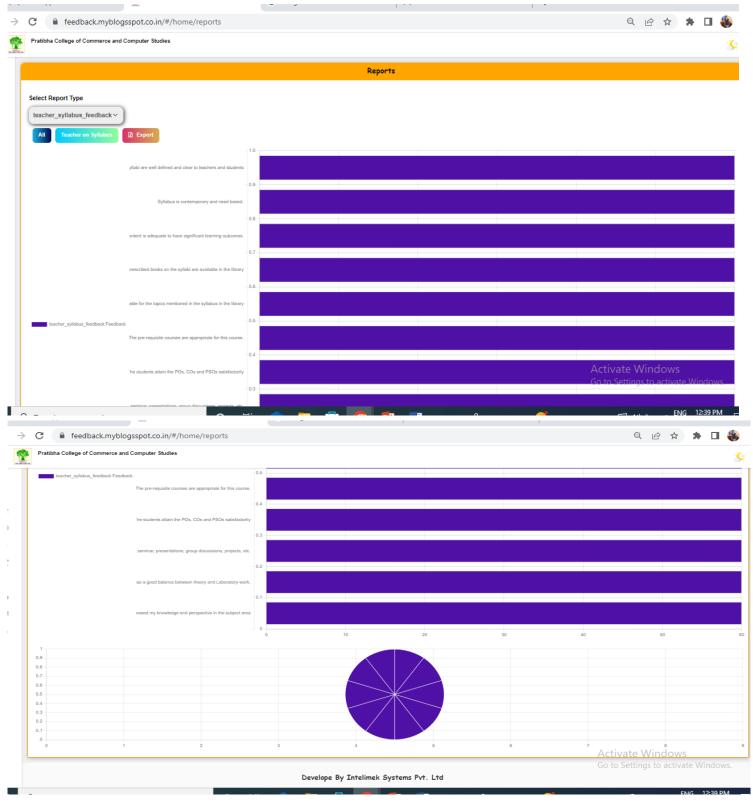

## Online Feedback from Teachers on Syllabus Feedback Analysis Report of Teachers on Syllabus

KAMALA EDUCATION SOCIETY'S