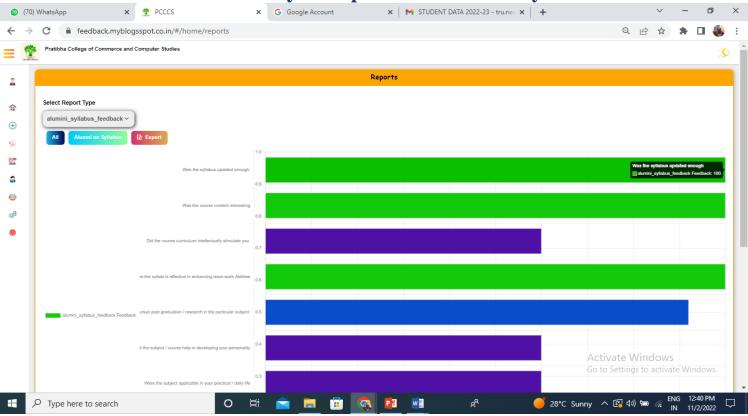

## Online Feedback from Alumni on Syllabus Feedback Analysis Report of Alumni on Syllabus

Chinchwad, Pune-411019

Recognized by Government of Maharashtra Affiliated to Savitribai Phule Pune University