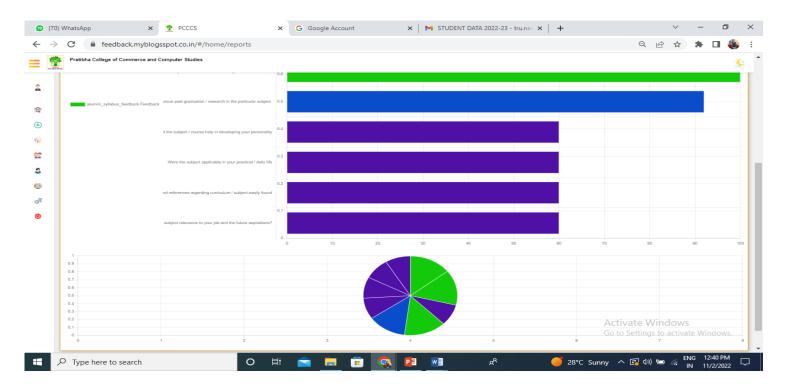

## Online Feedback from Alumni on Syllabus Feedback Analysis Report of Alumni on Syllabus

Chinchwad, Pune-411019

Recognized by Government of Maharashtra Affiliated to Savitribai Phule Pune University