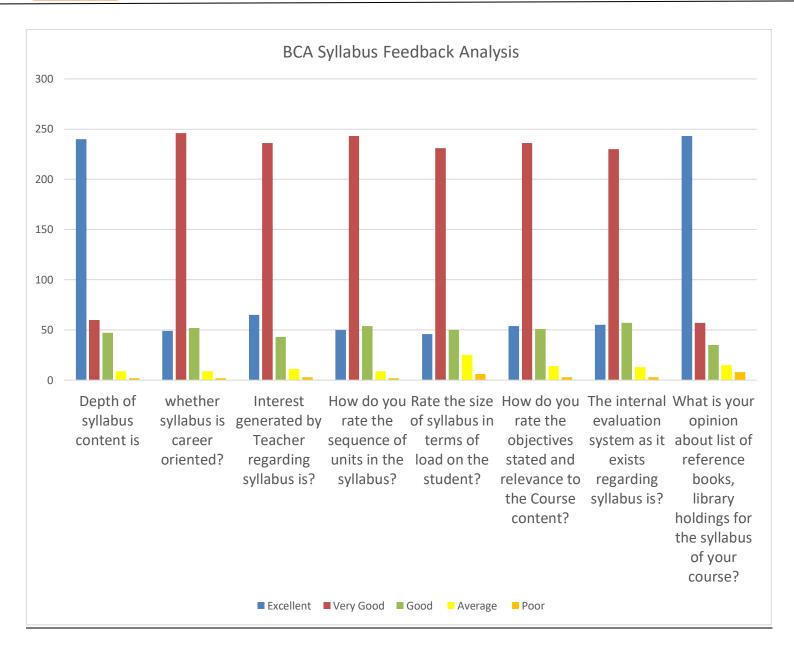

### Online Feedback from Students on Syllabus Feedback Analysis Report of BCA & BCA(Sci.) on Syllabus

|           | Depth of<br>syllabus<br>content<br>is | Whether<br>syllabus<br>is career<br>oriented? | Interest<br>generated<br>by<br>Teacher<br>regarding<br>syllabus<br>is? | How do<br>you rate<br>the<br>sequence<br>of units<br>in the<br>syllabus? | Rate the<br>size of<br>syllabus<br>in terms<br>of load<br>on the<br>student? | How do<br>you rate<br>the<br>objectives<br>stated<br>and<br>relevance<br>to the<br>Course<br>content? | The<br>internal<br>evaluation<br>system as<br>it exists<br>regarding<br>syllabus<br>is? | What is<br>your<br>opinion<br>about list<br>of<br>reference<br>books,<br>library<br>holdings<br>for the<br>syllabus<br>of your<br>course? |
|-----------|---------------------------------------|-----------------------------------------------|------------------------------------------------------------------------|--------------------------------------------------------------------------|------------------------------------------------------------------------------|-------------------------------------------------------------------------------------------------------|-----------------------------------------------------------------------------------------|-------------------------------------------------------------------------------------------------------------------------------------------|
| Excellent | 240                                   | 49                                            | 65                                                                     | 50                                                                       | 46                                                                           | 54                                                                                                    | 55                                                                                      | 243                                                                                                                                       |
| Very Good | 60                                    | 246                                           | 236                                                                    | 243                                                                      | 231                                                                          | 236                                                                                                   | 230                                                                                     | 57                                                                                                                                        |
| Good      | 47                                    | 52                                            | 43                                                                     | 54                                                                       | 50                                                                           | 51                                                                                                    | 57                                                                                      | 35                                                                                                                                        |
| Average   | 9                                     | 9                                             | 11                                                                     | 9                                                                        | 25                                                                           | 14                                                                                                    | 13                                                                                      | 15                                                                                                                                        |
| Poor      | 2                                     | 2                                             | 3                                                                      | 2                                                                        | 6                                                                            | 3                                                                                                     | 3                                                                                       | 8                                                                                                                                         |