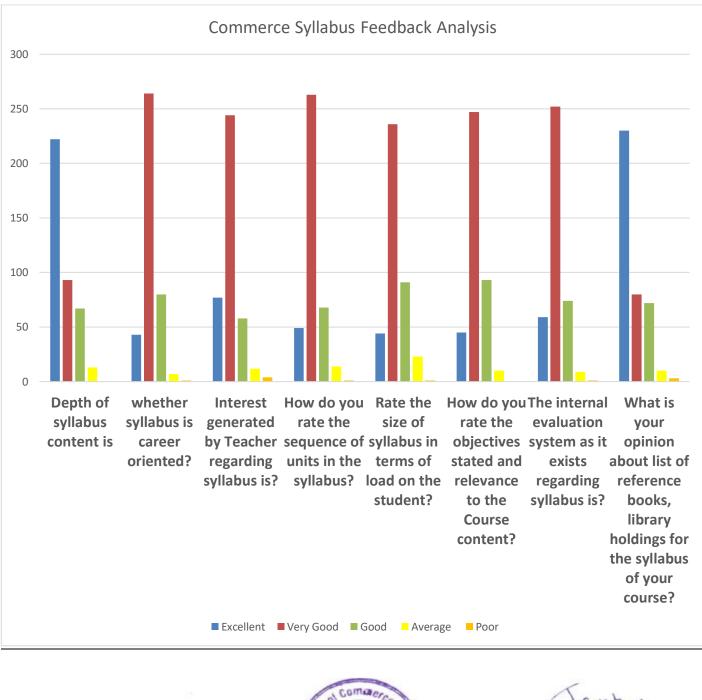

### Online Feedback from Students on Syllabus Feedback Analysis Report of Commerce Syllabus

|           | Depth<br>of<br>syllabus<br>content<br>is | Whether<br>syllabus<br>is career<br>oriented? | Interest<br>generated<br>by<br>Teacher<br>regarding<br>syllabus<br>is? | How do<br>you rate<br>the<br>sequence<br>of units<br>in the<br>syllabus? | Rate the<br>size of<br>syllabus<br>in terms<br>of load<br>on the<br>student? | How do<br>you rate<br>the<br>objectives<br>stated<br>and<br>relevance<br>to the<br>Course<br>content? | The<br>internal<br>evaluation<br>system as<br>it exists<br>regarding<br>syllabus<br>is? | What is<br>your<br>opinion<br>about list<br>of<br>reference<br>books,<br>library<br>holdings<br>for the<br>syllabus<br>of your<br>course? |
|-----------|------------------------------------------|-----------------------------------------------|------------------------------------------------------------------------|--------------------------------------------------------------------------|------------------------------------------------------------------------------|-------------------------------------------------------------------------------------------------------|-----------------------------------------------------------------------------------------|-------------------------------------------------------------------------------------------------------------------------------------------|
| Excellent | 222                                      | 43                                            | 77                                                                     | 49                                                                       | 44                                                                           | 45                                                                                                    | 59                                                                                      | 230                                                                                                                                       |
| Very Good | 93                                       | 264                                           | 244                                                                    | 263                                                                      | 236                                                                          | 247                                                                                                   | 252                                                                                     | 80                                                                                                                                        |
| Good      | 67                                       | 80                                            | 58                                                                     | 68                                                                       | 91                                                                           | 93                                                                                                    | 74                                                                                      | 72                                                                                                                                        |
| Average   | 13                                       | 7                                             | 12                                                                     | 14                                                                       | 23                                                                           | 10                                                                                                    | 9                                                                                       | 10                                                                                                                                        |
| Poor      | 0                                        | 1                                             | 4                                                                      | 1                                                                        | 1                                                                            | 0                                                                                                     | 1                                                                                       | 3                                                                                                                                         |