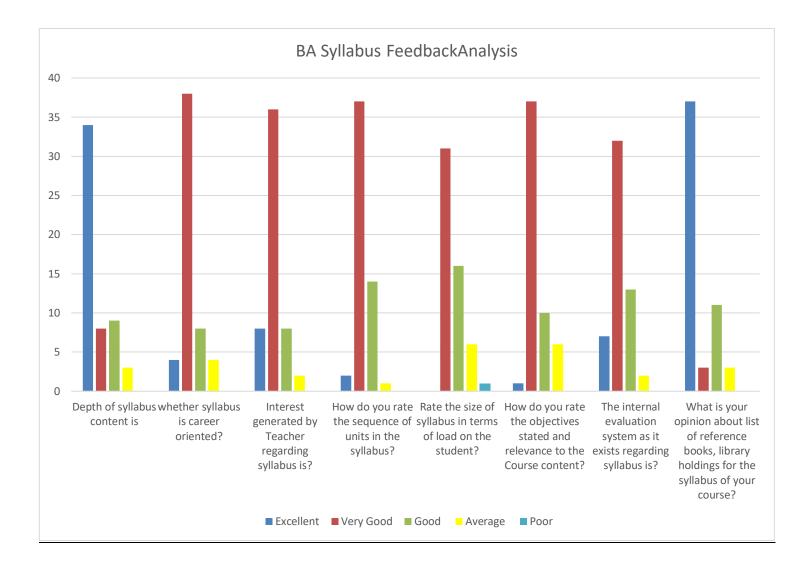

## Online Feedback from Students on Syllabus Feedback Analysis Report of BA on Syllabus

|           | Depth of<br>syllabus<br>content<br>is | whether<br>syllabus<br>is career<br>oriented? | Interest<br>generated<br>by<br>Teacher<br>regarding<br>syllabus<br>is? | How do<br>you rate<br>the<br>sequence<br>of units<br>in the<br>syllabus? | Rate the<br>size of<br>syllabus<br>in terms<br>of load<br>on the<br>student? | How do<br>you rate<br>the<br>objectives<br>stated<br>and<br>relevance<br>to the<br>Course<br>content? | The<br>internal<br>evaluation<br>system as<br>it exists<br>regarding<br>syllabus<br>is? | What is<br>your<br>opinion<br>about list<br>of<br>reference<br>books,<br>library<br>holdings<br>for the<br>syllabus<br>of your<br>course? |
|-----------|---------------------------------------|-----------------------------------------------|------------------------------------------------------------------------|--------------------------------------------------------------------------|------------------------------------------------------------------------------|-------------------------------------------------------------------------------------------------------|-----------------------------------------------------------------------------------------|-------------------------------------------------------------------------------------------------------------------------------------------|
| Excellent | 34                                    | 4                                             | 8                                                                      | 2                                                                        | 0                                                                            | 1                                                                                                     | 7                                                                                       | 37                                                                                                                                        |
| Very      |                                       |                                               |                                                                        |                                                                          |                                                                              |                                                                                                       |                                                                                         |                                                                                                                                           |
| Good      | 8                                     | 38                                            | 36                                                                     | 37                                                                       | 31                                                                           | 37                                                                                                    | 32                                                                                      | 3                                                                                                                                         |
| Good      | 9                                     | 8                                             | 8                                                                      | 14                                                                       | 16                                                                           | 10                                                                                                    | 13                                                                                      | 11                                                                                                                                        |
| Average   | 3                                     | 4                                             | 2                                                                      | 1                                                                        | 6                                                                            | 6                                                                                                     | 2                                                                                       | 3                                                                                                                                         |
| Poor      | 0                                     | 0                                             | 0                                                                      | 0                                                                        | 1                                                                            | 0                                                                                                     | 0                                                                                       | 0                                                                                                                                         |