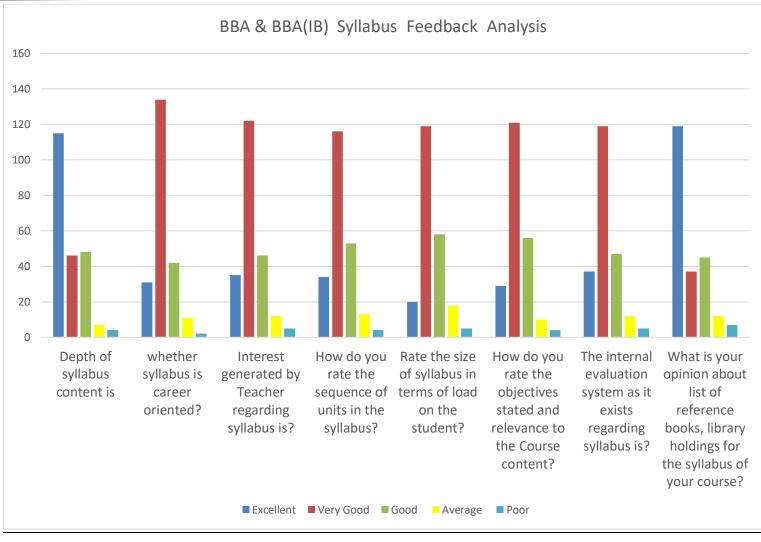

## Online Feedback from Students on Syllabus Feedback Analysis Report of BBA & BBA(IB) on Syllabus

|           | Depth of<br>syllabus<br>content<br>is | whether<br>syllabus<br>is career<br>oriented? | Interest<br>generated<br>by<br>Teacher<br>regarding<br>syllabus<br>is? | How do<br>you rate<br>the<br>sequence<br>of units<br>in the<br>syllabus? | Rate the<br>size of<br>syllabus<br>in terms<br>of load<br>on the<br>student? | How do<br>you rate<br>the<br>objectives<br>stated<br>and<br>relevance<br>to the<br>Course<br>content? | The<br>internal<br>evaluation<br>system as<br>it exists<br>regarding<br>syllabus<br>is? | What is<br>your<br>opinion<br>about list<br>of<br>reference<br>books,<br>library<br>holdings<br>for the<br>syllabus<br>of your<br>course? |
|-----------|---------------------------------------|-----------------------------------------------|------------------------------------------------------------------------|--------------------------------------------------------------------------|------------------------------------------------------------------------------|-------------------------------------------------------------------------------------------------------|-----------------------------------------------------------------------------------------|-------------------------------------------------------------------------------------------------------------------------------------------|
| Excellent | 115                                   | 31                                            | 35                                                                     | 34                                                                       | 20                                                                           | 29                                                                                                    | 37                                                                                      | 119                                                                                                                                       |
| Very      |                                       |                                               |                                                                        |                                                                          |                                                                              |                                                                                                       |                                                                                         |                                                                                                                                           |
| Good      | 46                                    | 134                                           | 122                                                                    | 116                                                                      | 119                                                                          | 121                                                                                                   | 119                                                                                     | 37                                                                                                                                        |
| Good      | 48                                    | 42                                            | 46                                                                     | 53                                                                       | 58                                                                           | 56                                                                                                    | 47                                                                                      | 45                                                                                                                                        |
| Average   | 7                                     | 11                                            | 12                                                                     | 13                                                                       | 18                                                                           | 10                                                                                                    | 12                                                                                      | 12                                                                                                                                        |
| Poor      | 4                                     | 2                                             | 5                                                                      | 4                                                                        | 5                                                                            | 4                                                                                                     | 5                                                                                       | 7                                                                                                                                         |