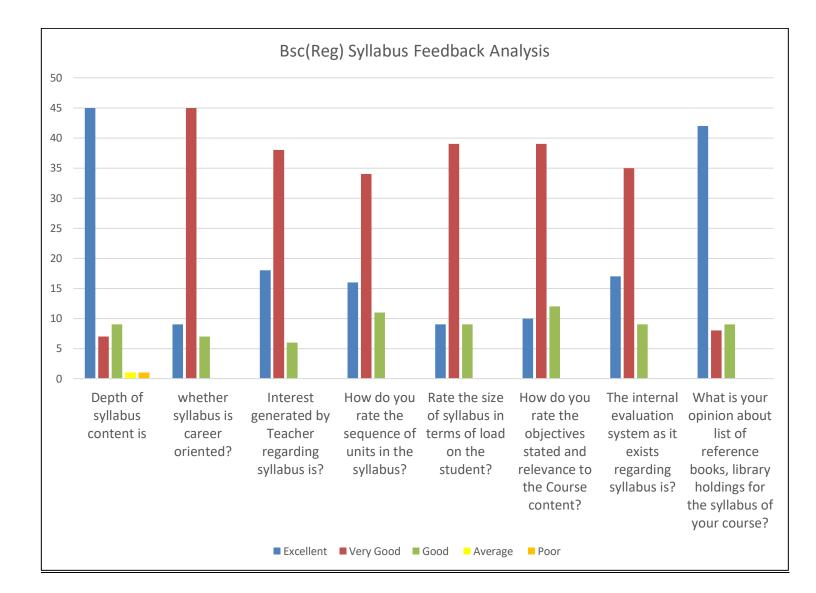

## Online Feedback from Students on Syllabus Feedback Analysis Report of BSc(Reg.) on Syllabus

|           | Depth of<br>syllabus<br>content<br>is | whether<br>syllabus<br>is career<br>oriented? | Interest<br>generated<br>by<br>Teacher<br>regarding<br>syllabus<br>is? | How do<br>you rate<br>the<br>sequence<br>of units<br>in the<br>syllabus? | Rate the<br>size of<br>syllabus<br>in terms<br>of load<br>on the<br>student? | How do<br>you rate<br>the<br>objectives<br>stated<br>and<br>relevance<br>to the<br>Course<br>content? | The<br>internal<br>evaluation<br>system as<br>it exists<br>regarding<br>syllabus<br>is? | What is<br>your<br>opinion<br>about list<br>of<br>reference<br>books,<br>library<br>holdings<br>for the<br>syllabus<br>of your<br>course? |
|-----------|---------------------------------------|-----------------------------------------------|------------------------------------------------------------------------|--------------------------------------------------------------------------|------------------------------------------------------------------------------|-------------------------------------------------------------------------------------------------------|-----------------------------------------------------------------------------------------|-------------------------------------------------------------------------------------------------------------------------------------------|
| Excellent | 45                                    | 9                                             | 18                                                                     | 16                                                                       | 9                                                                            | 10                                                                                                    | 17                                                                                      | 42                                                                                                                                        |
| Very      |                                       |                                               |                                                                        |                                                                          |                                                                              |                                                                                                       |                                                                                         |                                                                                                                                           |
| Good      | 7                                     | 45                                            | 38                                                                     | 34                                                                       | 39                                                                           | 39                                                                                                    | 35                                                                                      | 8                                                                                                                                         |
| Good      | 9                                     | 7                                             | 6                                                                      | 11                                                                       | 9                                                                            | 12                                                                                                    | 9                                                                                       | 9                                                                                                                                         |
| Average   | 1                                     | 0                                             | 0                                                                      | 0                                                                        | 0                                                                            | 0                                                                                                     | 0                                                                                       | 0                                                                                                                                         |
| Poor      | 1                                     | 0                                             | 0                                                                      | 0                                                                        | 0                                                                            | 0                                                                                                     | 0                                                                                       | 0                                                                                                                                         |