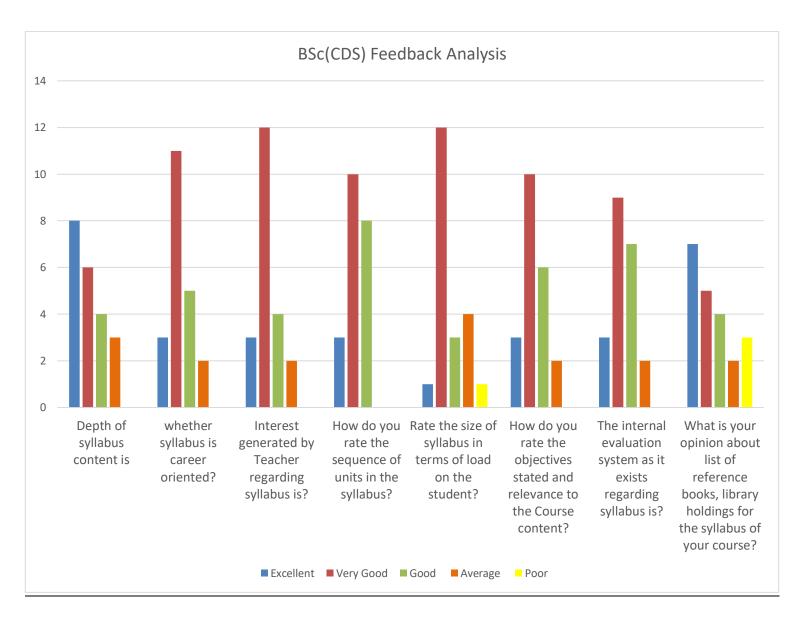

# Online Feedback from Students on Syllabus Feedback Analysis Report of BSc(CDS) on Syllabus

PRATIBHA COLLEGE OF PRATIBHA COLLEGE OF CHINGERCE & COMPUTER STUDIES CHINGERWAD, PUNE - 411 019

Asst. Prof. Tripti Mahabare Feedback Committee Chairman