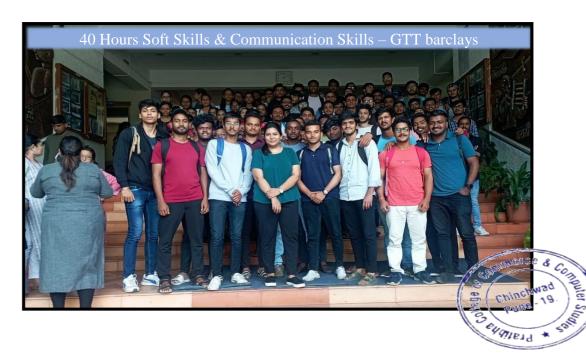

#### **Glimpses:** -

# Report on - "40 - HOURS TRAINING ON SOFT SKILL & COMMUNICATION SKILLS"

- 13<sup>th</sup> September – 24<sup>th</sup> September 2022

Prairie

As determined by the higher authorities and the prudent support of Barclays Bank and Global Talent Track, the Employability and skill enhancement program was organized by **Pratibha Finishing School**. It was a **40-Hours Training on Soft skill& communication skills/Communication skills for manager** for the academic year 2022-22 from 16/08/2022 to 26/08/2022 the detailed record of the session is as follows

At PCCCS, every year we execute number of training programs for our students in collaboration with corporate giants.

This particular program was successfully attended by students, sourcing from first year BCA (Sci) and BBA(CA) and BSc (Reg) stream. The entire strength of the students was divided into groups, for the purpose of better interactive sessions and effective results. Into each batch, teacher coordinators were participating to facilitate and ensure better implementation of the initiative. During this program, various experts from Barclays Bank and the experts from Global Talent Track were invited to nurture our students for the communication skill. The trainers had not left any stone unturned, to make the sessions innovative and result oriented. The syllabus for the training was designed in the customized way to yield it very resourceful for the final and pre final year students during their placements. The trainers covered different topics initiating from effective, self-awareness, self-introduction, goal setting, for executing effective decision mechanism, Presentation skills, dressing etiquettes, protocol for virtual preceipes, secrets of impressive public speaking, role of body language, and chickussical, interview skills and many more.