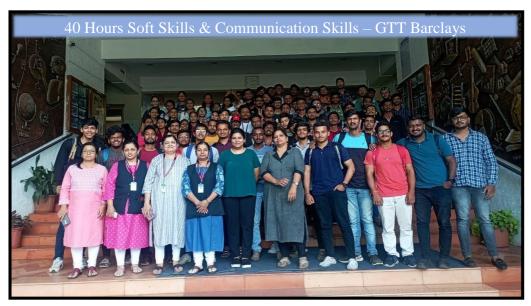

#### **Glimpses:** -

# Report on - "40 - HOURS TRAINING ON SOFT SKILL & COMMUNICATION SKILLS"

- 13<sup>th</sup> September – 24<sup>th</sup> September 2022

Prairie

As determined by the higher authorities and the prudent support of Barclays Bank and Global Talent Track, the Employability and skill enhancement program was organized by **Pratibha Finishing School**. It was a **40-Hours Training on Soft skill& communication skills/Communication skills for manager** for the academic year 2022-22 from 16/08/2022 to 26/08/2022 the detailed record of the session is as follows

At PCCCS, every year we execute number of training programs for our students in collaboration with corporate giants.

This particular program was successfully attended by students, sourcing from first year BCA (Sci) and BBA(CA) and BSc (Reg) stream. The entire strength of the students was divided into groups, for the purpose of better interactive sessions and effective results. Into each batch, teacher coordinators were participating to facilitate and ensure better implementation of the initiative. During this program, various experts from Barclays Bank and the experts from Global Talent Track were invited to nurture our students for the communication skill. The trainers had not left any stone unturned, to make the sessions innovative and result oriented. The syllabus for the training was designed in the customized way to yield it very resourceful for the final and pre final year students during their placements. The trainers covered different topics initiating from effective, self-awareness, self-introduction, goal setting, for executing effective decision mechanism, Presentation skills, dressing etiquettes, protocol for virtual preceipes, secrets of impressive public speaking, role of body language, and chickussical, interview skills and many more.