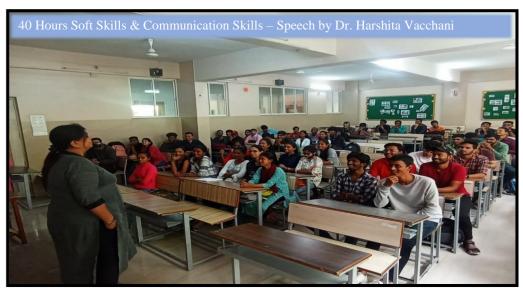

Convener: - Prof. Harshita Vachhani (Head, Training and Placements)

Objective: -1. To Train the Students Self Development & Grooming.

2. To provide Soft Skills and Communication skills to the students.

Course Name: - 40 Hours Soft Skills & Communication Skills

#### **Glimpses:** -

At the outset the session ended with a valedictory function carried out by the department in presence of Dr. Deepak Shah, Secretary KES, Dr. Rajendra kankariya CAO KES, Dr. Kshitija Gandhi, Vice Principal PCCCS, Dr. Jayeshri Muley IQAC Co-ordinator, Dr. Harshita Vachhani Program Co-ordinator Computer Science department, The Trainers guided our student. Total 460 students attended the event.