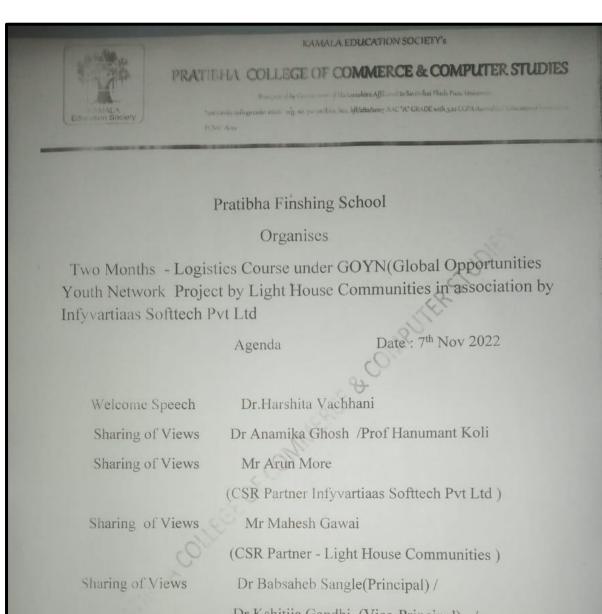

#### (Pratibha Finishing School)

Pratibha Finishing School was formed in the year 2017-18 with a thought of up skilling students on soft-skills, aptitude skills and technical skills which will help them to crack interviews and get placed in companies. At Pratibha Finishing School we continuously take efforts to up skill the students by designing various courses.

Convener: - Prof. Harshita Vachhani (Head, Training and Placements)

## Overall Analysis: -

| Sr. No. | Course Name                      | Name of<br>Organisation | Date                                    | Classes<br>Involved      | Total<br>Count |
|---------|----------------------------------|-------------------------|-----------------------------------------|--------------------------|----------------|
| 1)      | 120<br>Hours Logistics<br>Course | Success<br>Institute    | 07th<br>Nov<br>-<br>15th<br>Dec<br>2022 | All TYBBA &<br>TYBBA(IB) | 78             |