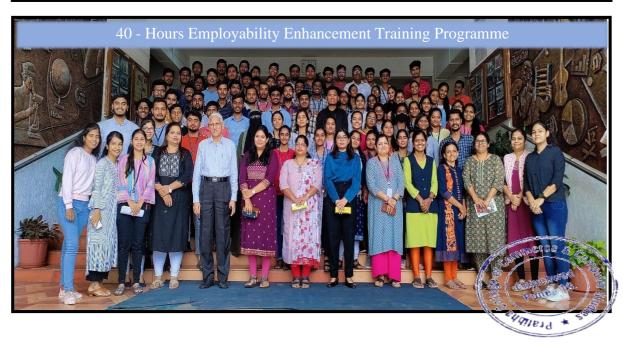

#### Glimpses: -

At the outset the session ended with a valedictory function carried out by the department in presence of Dr. Deepak Shah, Secretary KES, Dr. Rajendra kankariya CAO KES, Dr. Kshitija Gandhi, Vice Principal PCCCS, Dr. Jayeshri Muley IQAC Co-ordinator, Dr. Harshita Vachhani Program Co-ordinator Computer Science department, The Trainers guided our student. Total **162** students attended the event.