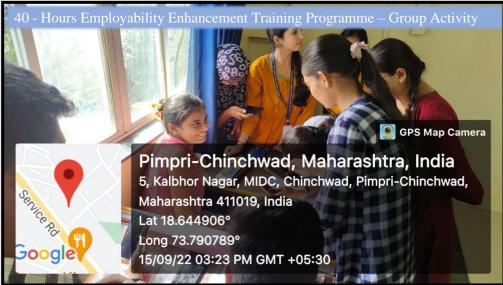

| A Pulle     |                     |
|                    |            |                     |                                                                                                                                                                                                                                                                             | Praiush     | e & Computer Silvar |
|                    |            |                     |                                                                                                                                                                                                                                                                             | 0           |                     |

#### Glimpses: -





















#### Felicitation Program & Group Photos: -







#### **Kamala Education Society's**

# PRATIBHA COLLEGE OF COMMERCE AND COMPUTER STUDIES, CHINCHWAD

#### **Pratibha Finishing School**

## Report on\_"40 - HOURS EMPLOYABILITY ENHANCEMENT TRAINING PROGRAMME"

- 13<sup>th</sup> September – 24<sup>th</sup> September 2022

As determined by the higher authorities and the prudent support of Barclays Bank and Global Talent Track, the Employability and skill enhancement program was organized by **Pratibha Finishing School**. It was a **40 - Hours Employability Enhancement Training Programme** for the academic year 2022-22 from 13/09/2022 to 24/09/2022 the detailed record of the session is as follows

At PCCCS, every year we execute number of training programs for our students i