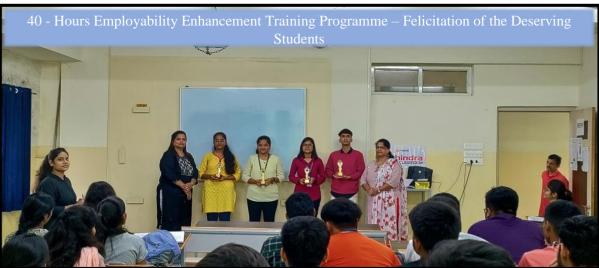

#### Felicitation Program & Group Photos: -

At the outset the session ended with a valedictory function carried out by the department in presence of Dr. Deepak Shah, Secretary KES, Dr. Rajendra kankariya CAO KES, Dr. Kshitija Gandhi, Vice Principal PCCCS, Dr. Jayeshri Muley IQAC Co-ordinator, Dr. Harshita Vachhani Program Co-ordinator Computer Science department, The Trainers guided our student. Total **162** students attended the event.