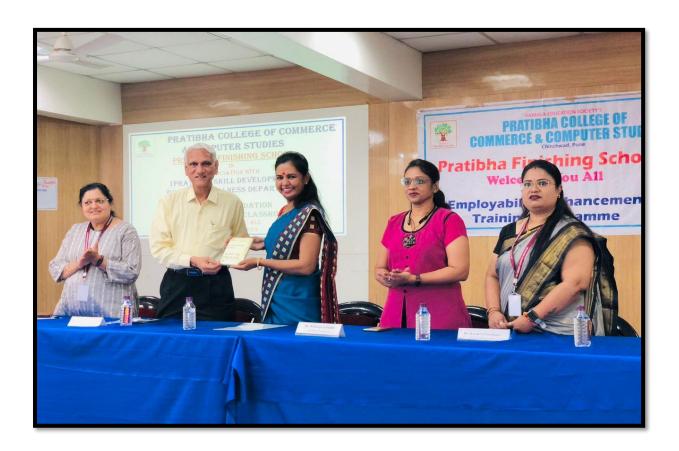

### Glimpses: -

### Felicitation Program & Group Photos: -

Dr. Harshita Vachhani

(Head, Training & Placements)

commerce

Chinchwad,

Pune-19

Dr. Babasaheb Sangle
(Principal)

COMMERCE & COMPUTER STUDY CHINCHWAD, PUNE - 411 019