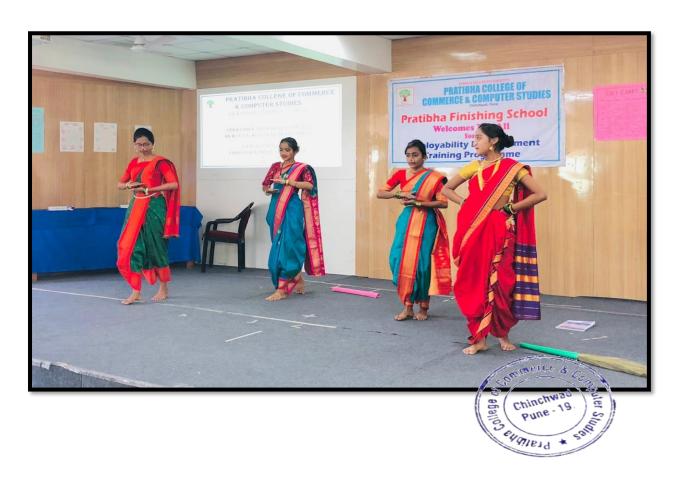

|                                  |            |                 |                             |  |  |  |



### Glimpses: -

















### Felicitation Program & Group Photos: -













Dr. Harshita Vachhani

(Head, Training & Placements)

commerce

Chinchwad,

Pune-19

Dr. Babasaheb Sangle
(Principal)



COMMERCE & COMPUTER STUDY CHINCHWAD, PUNE - 411 019