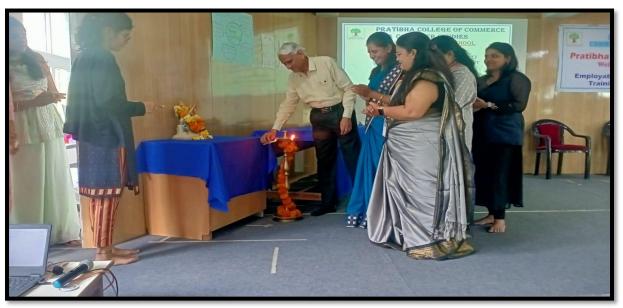

### Glimpses: -

### Felicitation Program & Group Photos: -

Dr. Harshita Vachhani

(Head, Training & Placements)

commerce

Chinchwad,

Pune-19

Dr. Babasaheb Sangle
(Principal)

COMMERCE & COMPUTER STUDY CHINCHWAD, PUNE - 411 019