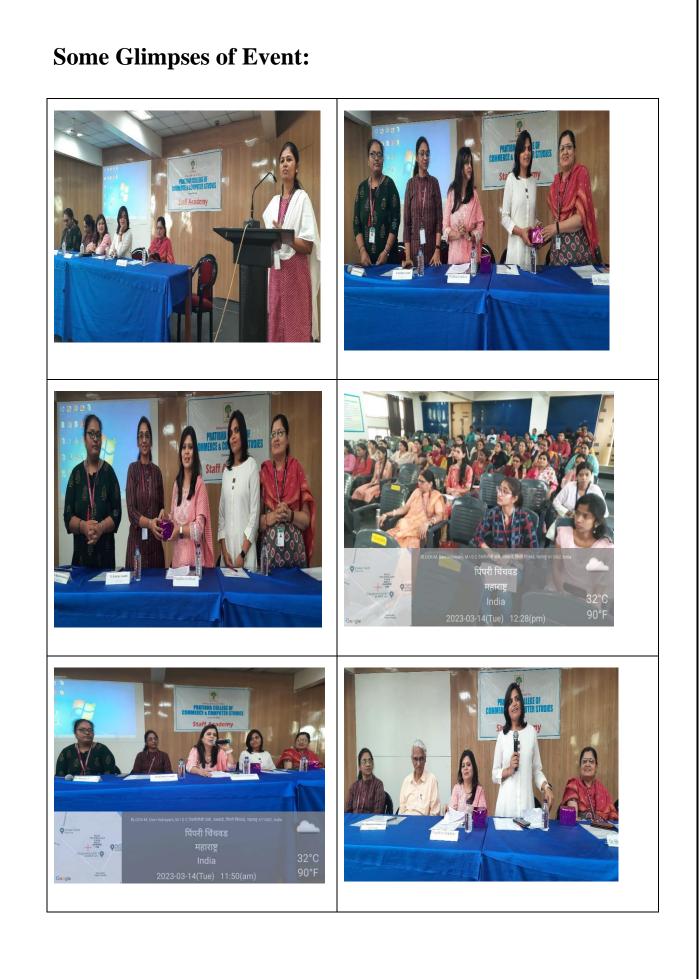

## "Discourse on Empowering Women Leadership"

Date:- 14/03/2023

Event Coordinator: - Mrs. Jayshree Kamble

No. of Participants:-70

**Topic Name: Empowering Women Leadership** 

Resource Person : Dr. Bhupali Shah (Entrepreneur)

Mrs. Prajakta Gokhale Patwardhan(Writer, Poet)

The main objective of the session is celebrating International Women's Day.

Our anchors start the program by Welcome speech. After felicitation of guests, Prajkta mam who is chief guest, writer and poet delivered the speech on her topic. She gave lots of example of women empowering. She said don't try to become a superwoman be a woman only. Don't be dependence on others.

Dr. Bhupali mam also gave her own example. She shared examples of politics, GDP, nyka, reliance brand that having women empowerment.

ommerce

Chinchwad,

3192

Dr. Babasaheb Sangale Principal PRINCIPAL PRATIBHA COLLEGE OF COMMERCE & COMPUTER STUDIES CHINCHWAD, PUNE - 411 019

Mrs. Jayashree Kamble Convenor , Staff Academy