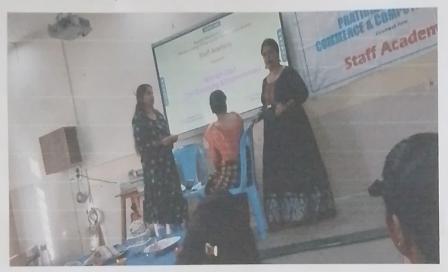

The focus of this event was to empower women staff members by providing insights into self-grooming, particularly in the realm of makeup application. Mrs. Pournima Agarwal, a distinguished makeup artist as a speaker, was invited to share her expertise and guide attendees through the steps of makeup application, emphasizing product selection and serial makeup use on the face.

She began by explaining the importance of selecting the right makeup products based on skin type, tone, and individual preferences. Detailed discussions on foundations, concealers, blushes, eye shadows, and lip products provided attendees with valuable insights into the vast arrangement of available products. In interactive Q&A session allowed participants to seek personalized advice and clarification on specific makeup-related queries. Following the informational session, attendees were given the opportunity for hands-on learning. She provided detailed answers, encouragement a dynamic and engaging environment.