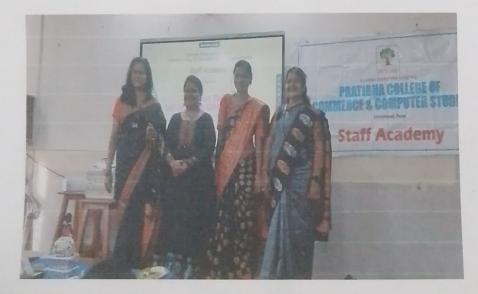

The combination of theoretical knowledge, practical application, and interactive discussions contributed to the overall success of the event. We extend our sincere appreciation to Mrs. Pournima Agarwal for her invaluable contribution and to all participants for their enthusiastic engagement. The Organized Women Staff Self-Grooming and Empowerment Event, combined with the Last Haldi-Kumkum Program, was a resounding success. It not only contributed to the personal and professional development of the women staff members but also celebrated cultural traditions within the organization. Dr. Kshitija Gandhi, Vice Principal and Dr. Jayshree Muley, IQAC Director with all Program Coordinators expressed their satisfaction and extended best wishes for future endeavors.

#### **Outcomes:**

- The event successfully brought together theoretical knowledge, practical applications, and artistic expression,
- Participants gained a deeper understanding of makeup application techniques, including product selection and the serial application process.
- Practical demonstrations and hands-on sessions allowed attendees to apply their н. newfound knowledge, enhancing their skill set.
- The shared experience of learning and practicing makeup techniques created a sense of . companionship and support within the organization.