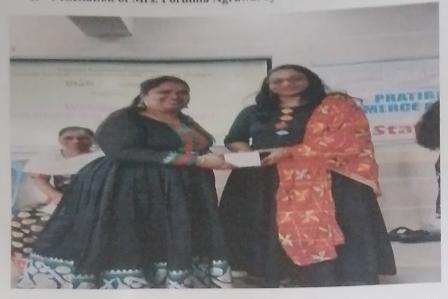

The focus of this event was to empower women staff members by providing insights into self-grooming, particularly in the realm of makeup application. Mrs. Pournima Agarwal, a distinguished makeup artist as a speaker, was invited to share her expertise and guide attendees through the steps of makeup application, emphasizing product selection and serial makeup use on the face.

She began by explaining the importance of selecting the right makeup products based on skin type, tone, and individual preferences. Detailed discussions on foundations, concealers, blushes, eye shadows, and lip products provided attendees with valuable insights into the vast arrangement of available products. In interactive Q&A session allowed participants to seek personalized advice and clarification on specific makeup-related queries. Following the informational session, attendees were given the opportunity for hands-on learning. She provided detailed answers, encouragement a dynamic and engaging environment.

The combination of theoretical knowledge, practical application, and interactive discussions contributed to the overall success of the event. We extend our sincere appreciation to Mrs. Pournima Agarwal for her invaluable contribution and to all participants for their enthusiastic engagement. The Organized Women Staff Self-Grooming and Empowerment Event, combined with the Last Haldi-Kumkum Program, was a resounding success. It not only contributed to the personal and professional development of the women staff members but also celebrated cultural traditions within the organization. Dr. Kshitija Gandhi, Vice Principal and Dr. Jayshree Muley, IQAC Director with all Program Coordinators expressed their satisfaction and extended best wishes for future endeavors.