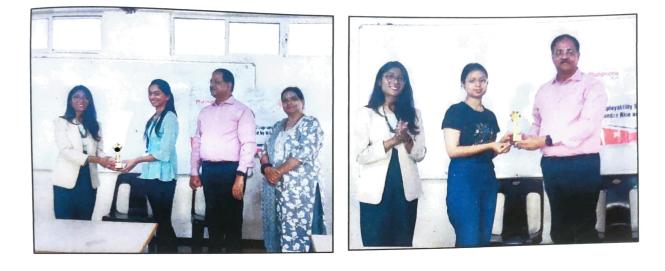

As a protocol of the company the best performers were apprecated with Momento & a Certificate from Mahindra Pride company.

| Name of the Course:                                      | 30- Hours Employability Enhancement<br>Training            |
|----------------------------------------------------------|------------------------------------------------------------|
| Eligibility:                                             | TY BSc(CS), TYBCOM, TY BCA(Sci),<br>TY BBA(CA), FY MSc(CS) |
| Number of the Students registered<br>(Online / Offline): | 52                                                         |
| No. of Students Completed course                         | 52                                                         |

# Certificates / Prize Distribution

Photos:

Presentation Activity

Lecture on Professional Ethics

Group Discussion

Benefitted Students with Principal Sir

Dr. Harshita Wachhani (Head Training & Placements)