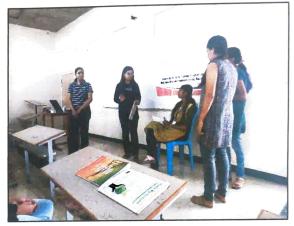

Output of Event:

- 1. Total 52 students enrolled for the 30-Hour Training on Employability Enhancement, conducted from 21st Mar 2024 to 23rd Mar 2024. All students successfully completed the course.
- 2. Certificates were distributed to students who maintained 90% attendance record throughout the entire training period by MPC.
- 3. The acquired skills from this training are expected to significantly enhance student's employability, paving the way for potential job opportunities in the upcoming months.

As a protocol of the company the best performers were apprecated with Momento & a Certificate from Mahindra Pride company.

| Name of the Course:                                      | 30- Hours Employability Enhancement<br>Training            |
|----------------------------------------------------------|------------------------------------------------------------|
| Eligibility:                                             | TY BSc(CS), TYBCOM, TY BCA(Sci),<br>TY BBA(CA), FY MSc(CS) |
| Number of the Students registered<br>(Online / Offline): | 52                                                         |
| No. of Students Completed course                         | 52                                                         |

# Certificates / Prize Distribution

Photos:

Presentation Activity

Lecture on Professional Ethics

Group Discussion

Benefitted Students with Principal Sir

Dr. Harshita Wachhani (Head Training & Placements)