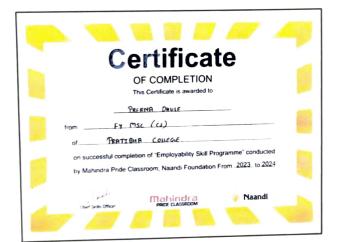

Output of Event:

- 1. Total 52 students enrolled for the 30-Hour Training on Employability Enhancement, conducted from 21st Mar 2024 to 23rd Mar 2024. All students successfully completed the course.
- 2. Certificates were distributed to students who maintained 90% attendance record throughout the entire training period by MPC.
- 3. The acquired skills from this training are expected to significantly enhance student's employability, paving the way for potential job opportunities in the upcoming months.

# Certificates / Prize Distribution

Photos:

Presentation Activity

Lecture on Professional Ethics

Group Discussion

Benefitted Students with Principal Sir

Dr. Harshita Wachhani (Head Training & Placements)