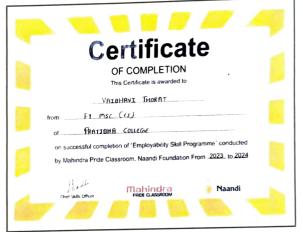

Output of Event:

- 1. Total 52 students enrolled for the 30-Hour Training on Employability Enhancement, conducted from 21st Mar 2024 to 23rd Mar 2024. All students successfully completed the course.
- 2. Certificates were distributed to students who maintained 90% attendance record throughout the entire training period by MPC.
- 3. The acquired skills from this training are expected to significantly enhance student's employability, paving the way for potential job opportunities in the upcoming months.

# Certificates / Prize Distribution

Photos:

Presentation Activity

Lecture on Professional Ethics

Group Discussion

Benefitted Students with Principal Sir

Dr. Harshita Wachhani (Head Training & Placements)