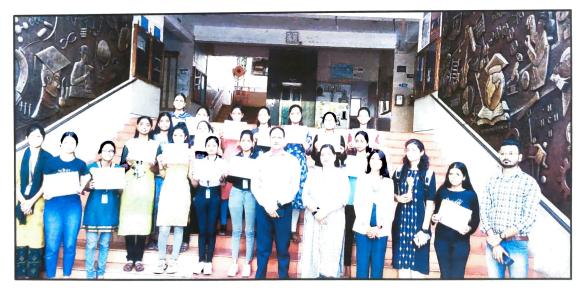

Output of Event:

- 1. Total 52 students enrolled for the 30-Hour Training on Employability Enhancement, conducted from 21st Mar 2024 to 23rd Mar 2024. All students successfully completed the course.
- 2. Certificates were distributed to students who maintained 90% attendance record throughout the entire training period by MPC.
- 3. The acquired skills from this training are expected to significantly enhance student's employability, paving the way for potential job opportunities in the upcoming months.

As a protocol of the company the best performers were apprecated with Momento & a Certificate from Mahindra Pride company.

| Name of the Course:                                      | 30- Hours Employability Enhancement<br>Training            |
|----------------------------------------------------------|------------------------------------------------------------|
| Eligibility:                                             | TY BSc(CS), TYBCOM, TY BCA(Sci),<br>TY BBA(CA), FY MSc(CS) |
| Number of the Students registered<br>(Online / Offline): | 52                                                         |
| No. of Students Completed course                         | 52                                                         |

# Certificates / Prize Distribution

Photos:

Presentation Activity

Lecture on Professional Ethics

Group Discussion

Benefitted Students with Principal Sir

Dr. Harshita Wachhani (Head Training & Placements)