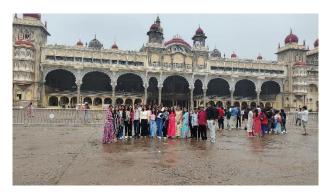

The Educational tour started on 3rd January 2024 with the 34 Students from BBA CA, BCA (Sci), BSc. Regular, CDS, BSC (CS) and 2 Faculty members of Pratibha College Mrs. Neeta Gatkal and Mr. Dinesh Sonawane. Students visited Mysore Palace the palace, a museum that showcases fascinating collection of artifacts, paintings, and memorabilia belonging to the royal family. and, Lalbagh Botanical Garden. Spread over 240 acres, this historic garden is renowned for its diverse collection of exotic plants, serene landscapes, and architectural marvels.