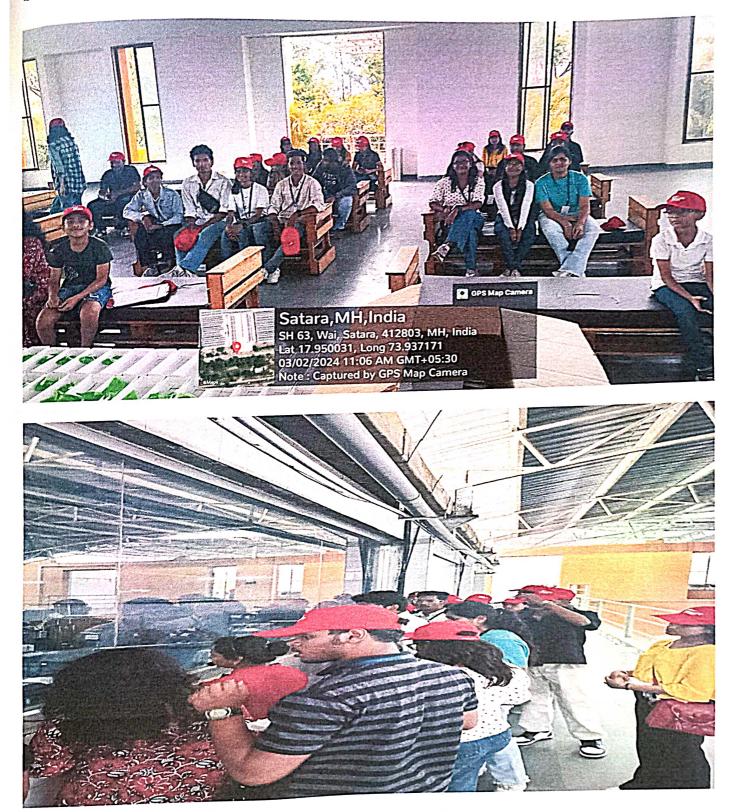

### Department of Commerce - AY 2023-2024 Report of Visit to Mapro in Wai

The main aim and objectives of the Visit are as follows:

- To shows students how the manufacturing sector works. ٠
- To encourage students to become self-employed.

Number of Beneficiaries: 48 Students (TY B.Com)

The Visit to Mapro Wai of TY B.Com students was executed on 2<sup>nd</sup> March 2024, with the objective to explore the students to know about manufacturing organization and its working.

The total strength of the participating students was 48 (25 Boys and 23 Girls), accompanied by two teaching faculty members (Mrs Navya Dandwani & Mr. Prakash Nachnani). The trip commenced at 06:30 hrs from the College premises and concluded by 11:30 hrs at the College premises. The means of transport for the trip was executed through a private agency by TY. Bcom students.