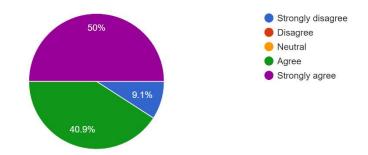

#### **Students Feedback**

Link of Feedback Form: <u>https://forms.gle/nY7pUkx5LUShQ9Uo8</u>

2. Transportations and trip is very well planned ? 22 responses

1. The educational Trip was informative and interesting

3. The location selected was appropriate to meet the stated objective 22 responses

# 4. A teacher accompanied the students 22 responses

5. The Teacher/Resource Person discussed subject matter during the visit 22 responses

6. Overall Grading for this ISRO HAL Visit 2024 22 responses