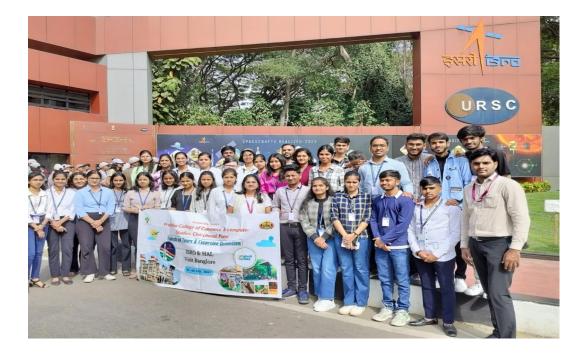

Educational Visit of BSc(CS), MSc(CS), BBA(CA), BCA(Science) and Bsc(reg) was scheduled and executed at **ISRO Bangalore** on 5<sup>th</sup> January 2024, Friday along with total 34 students accompanied by the 2 faculty members Mrs.Neeta Gatkal and Mr. Dinesh Sonawane. ISRO Satellite Centre is the lead center of the Indian Space Research Organization (ISRO) responsible for design, development, assembly & integration of communication, navigation, remote sensing, and scientific and small satellite missions. There was a video session which presented ISAC activities. Mr. Srinivas took up answering many questions from students regarding ISRO, ISRO activities and space mission related topics. He explained the various job requirements at ISAC and the minimum marks criteria for selection. He also mentioned about the ISAC campus which students can join after 12 th standard. Mr. H.L. Srinivasa briefed the students to the many rockets and satellites that ISRO has created to date as well as their purposes through exhibition.

### **Glimpses of Visits**

**ISRO** 