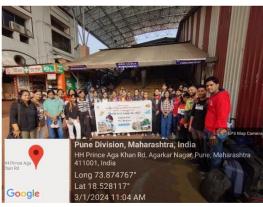

Educational Visit of BSc(CS), MSc(CS), BBA(CA), BCA(Science) and Bsc(reg) was scheduled and executed at **ISRO Bangalore** on 5<sup>th</sup> January 2024, Friday along with total 34 students accompanied by the 2 faculty members Mrs.Neeta Gatkal and Mr. Dinesh Sonawane. ISRO Satellite Centre is the lead center of the Indian Space Research Organization (ISRO) responsible for design, development, assembly & integration of communication, navigation, remote sensing, and scientific and small satellite missions. There was a video session which presented ISAC activities. Mr. Srinivas took up answering many questions from students regarding ISRO, ISRO activities and space mission related topics. He explained the various job requirements at ISAC and the minimum marks criteria for selection. He also mentioned about the ISAC campus which students can join after 12 th standard. Mr. H.L. Srinivasa briefed the students to the many rockets and satellites that ISRO has created to date as well as their purposes through exhibition.

### Educational Tour: ISRO - HAL Bangalore

The ISRO-HAL Educational Tour, organized jointly by the Indian Space Research Organization (ISRO) and Hindustan Aeronautics Limited (HAL), took place on 3rd Jan. 2024 to 06th Jan. 2024 with the aim of providing participants with an immersive educational experience in the aerospace industry. The tour aimed to deepen participants' understanding of space research, satellite technology, aeronautics, and aerospace engineering, while also inspiring them to pursue careers in STEM fields.