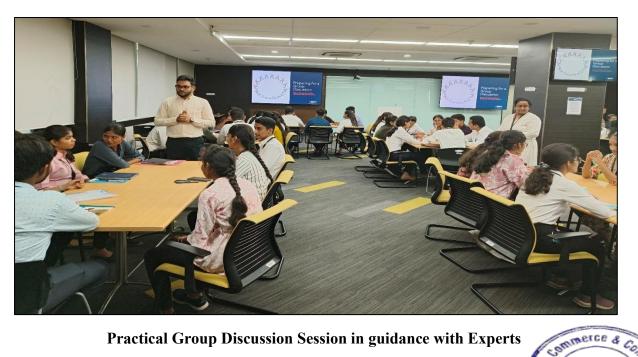

work, managerial case studies, team efforts, how to prepare oneself before any activity.

Thus, the overall experience of the visit was very worthwhile and beneficial for students to plan about their desired career jobs.

Outcome of the Event:

- The students learned about the effective budgeting of incomes, expenses and how to save in their real life.
- The students got to know about their current capabilities and also realized what they need to learn to excel in today's world.

Good

Feedback from the Students:

Very good

Average



A K Walun

PRINCIPAL PRATISHA COLLEGE OF COMMERCE & COMPUTER STUDIES COMPUTER STUDIES

### **Glimpses of the Training Session**

"Financial Literacy and Employability Skill Enhancement" BNY Mellon , Magarpatta , Hadapsar , Pune



**Experts Interaction** 



Practical Group Discussion Session in guidance with Experts

0.0 nit Pune

euqueid

# **Glimpses of the Training Session**

"Financial Literacy and Employability Skill Enhancement" BNY Mellon, Magarpatta, Hadapsar, Pune



Mr.Ankur Jha (TY B.Com) sharing his view on the Educational visit and training.



Group Photo – Participants of the visit and Experts from the BNY Mellon.





## Kamala Education Society's **Pratibha College of Commerce and Computer Studies** Block D-III, Plot No.-3, Behind Mehta Hospital, Off Mumbai-Pune Highway,

Chinchwad, Pune-411019.

- Govt. of Maharashtra & Savitribai Phule Pune University Recognized Minority Institute
   Savitribai Phule Pune University
   UGC 2(f) and 2(B) Status
- Savitribai Phule Pune UniversityReg. No. PU/PN/BBA, BCA BFT/280/2007
- Reg. N