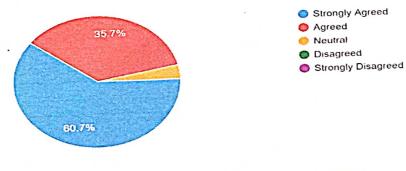

# 4. A teacher accompanied the students 22 responses

5. The Teacher/Resource Person discussed subject matter during the visit 22 responses

6. Overall Grading for this ISRO HAL Visit 2024 22 responses