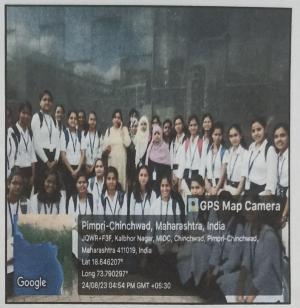

### Educational Tour: ISRO - HAL Bangalore

The ISRO-HAL Educational Tour, organized jointly by the Indian Space Research Organization (ISRO) and Hindustan Aeronautics Limited (HAL), took place on 3rd Jan. 2024 to 06th Jan. 2024 with the aim of providing participants with an immersive educational experience in the aerospace industry. The tour aimed to deepen participants' understanding of space research, satellite technology, aeronautics, and aerospace engineering, while also inspiring them to pursue careers in STEM fields.

The Educational tour started on 3rd January 2024 with the 34 Students from BBA CA, BCA (Sci), BSc. Regular, CDS, BSC (CS) and 2 Faculty members of Pratibha College Mrs. Neeta Gatkal and Mr. Dinesh Sonawane. Students visited Mysore Palace the palace, a museum that showcases fascinating collection of artifacts, paintings, and memorabilia belonging to the royal family. and, Lalbagh Botanical Garden. Spread over 240 acres, this historic garden is renowned for its diverse collection of exotic plants, serene landscapes, and architectural marvels.