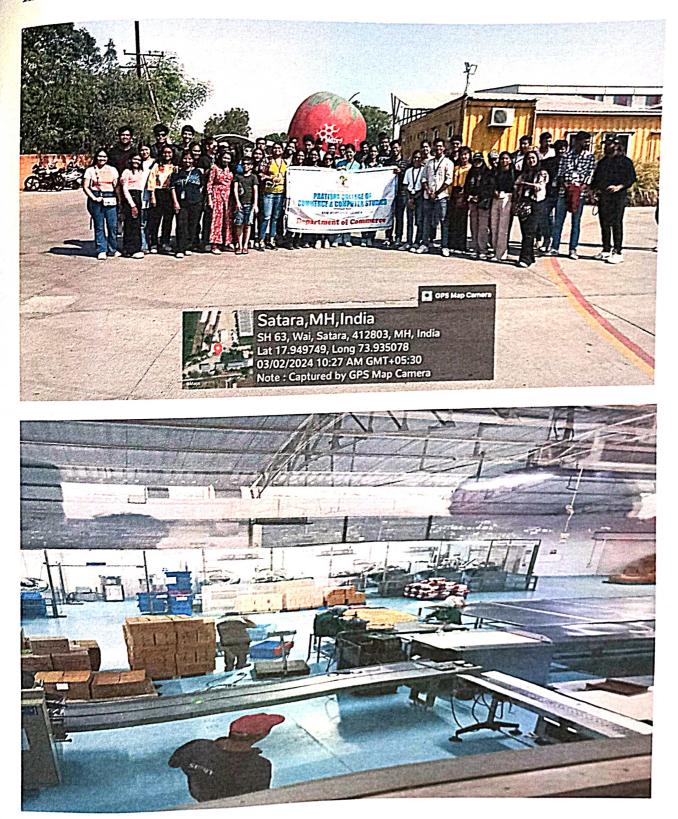

### Department of Commerce - AY 2023-2024 Report of Visit to Mapro in Wai

The main aim and objectives of the Visit are as follows:

- To shows students how the manufacturing sector works. ٠
- To encourage students to become self-employed.

Number of Beneficiaries: 48 Students (TY B.Com)

The Visit to Mapro Wai of TY B.Com students was executed on 2<sup>nd</sup> March 2024, with the objective to explore the students to know about manufacturing organization and its working.

The total strength of the participating students was 48 (25 Boys and 23 Girls), accompanied by two teaching faculty members (Mrs Navya Dandwani & Mr. Prakash Nachnani). The trip commenced at 06:30 hrs from the College premises and concluded by 11:30 hrs at the College premises. The means of transport for the trip was executed through a private agency by TY. Bcom students.