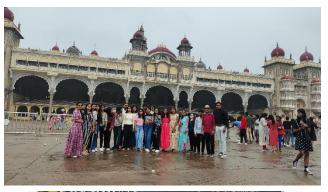

The Educational tour started on 3rd January 2024 with the 34 Students from BBA CA, BCA (Sci), BSc. Regular, CDS, BSC (CS) and 2 Faculty members of Pratibha College Mrs. Neeta Gatkal and Mr. Dinesh Sonawane. Students visited Mysore Palace the palace, a museum that showcases fascinating collection of artifacts, paintings, and memorabilia belonging to the royal family. and, Lalbagh Botanical Garden. Spread over 240 acres, this historic garden is renowned for its diverse collection of exotic plants, serene landscapes, and architectural marvels.