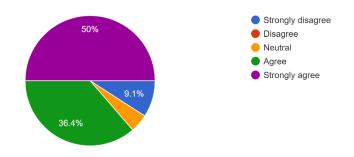

#### **Students Feedback**

Link of Feedback Form: <u>https://forms.gle/nY7pUkx5LUShQ9Uo8</u>

2. Transportations and trip is very well planned ? 22 responses

1. The educational Trip was informative and interesting

3. The location selected was appropriate to meet the stated objective 22 responses

# 4. A teacher accompanied the students 22 responses

5. The Teacher/Resource Person discussed subject matter during the visit 22 responses

6. Overall Grading for this ISRO HAL Visit 2024 22 responses