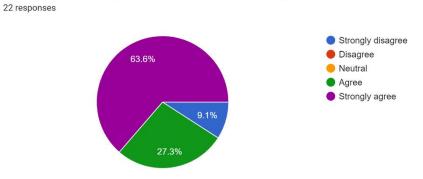

#### **Students Feedback**

Link of Feedback Form: <u>https://forms.gle/nY7pUkx5LUShQ9Uo8</u>

2. Transportations and trip is very well planned ? 22 responses

1. The educational Trip was informative and interesting