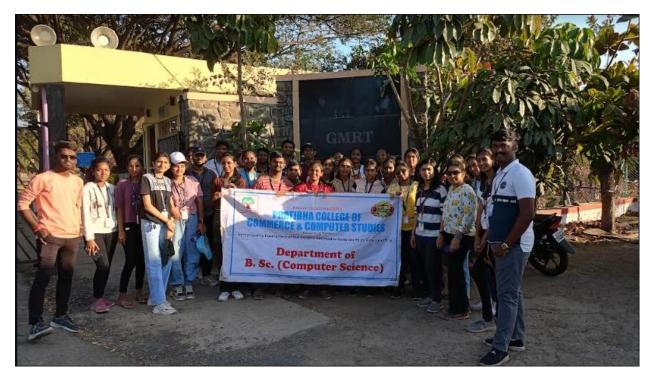

|
| 5.    | BSC(CS)      | i] ISRO<br>ii] GMRT,Khodad<br>iii] Barclays                                         |
| 6.    | Msc(cs)      | OMT at Khandi                                                                       |
| 7.    | Bsc(Reg)     | i] ISRO<br>ii] STP ,Sangamwadi<br>iii] Malawali<br>iv] GMRT,Khodad<br>v] Water Expo |
| 8.    | BBA(CA)      | i] Barclays<br>ii] ISRO                                                             |
| 9.    | BCA(science) | i] Barclays<br>ii] ISRO                                                             |



### **Glimpses of Visits**

**ISRO** 







### **OMT** at Khandi







Students appriciation by barclays commpany

Visit to barclays Company Khradi



## Visit to Mapro







## Visit to GMRT



#### Photos of Infosys Visit -





### Water expo





# Sewage treatment plant (Sangamwadi)





### Kamala Education Society's Pratibha College of Commerce and Computer Studies

Block D-III, Plot No.-3, Behind Mehta Hospital, Off Mumbai-Pune Highway,

Chinchwad, Pune-411019.

- · Govt. of Maharashtra & Savitribai Phule Pune University Recognized Minority Institute
- · Savitribai Phule Pune University
- UGC 2(f) and 2(B) Status . NAAC accredited College with 'A' Grade .
- Reg. No. PU/PN/BBA, BCA BFT/280/2007 🖂 pccs@pratibhagroup.org.in 🖀 +91 - 8600100942 /8600100945 www.pcccs.org.in

Dr. A. K. Walunj M.Sc., P.G.D.C.A., M. Phil., Ph. D. (Electronics) Principal

drakwalunj@pratibhagroup.org.in

Ref /

### **Industrial Tour and Excursion Committee**

### Educational To