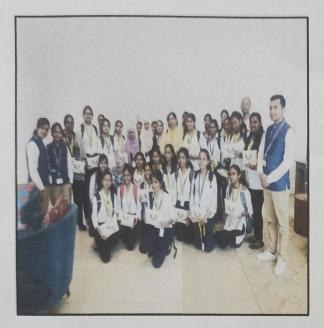

### Educational Tour: ISRO - HAL Bangalore

The ISRO-HAL Educational Tour, organized jointly by the Indian Space Research Organization (ISRO) and Hindustan Aeronautics Limited (HAL), took place on 3rd Jan. 2024 to 06th Jan. 2024 with the aim of providing participants with an immersive educational experience in the aerospace industry. The tour aimed to deepen participants' understanding of space research, satellite technology, aeronautics, and aerospace engineering, while also inspiring them to pursue careers in STEM fields.

The Educational tour started on 3rd January 2024 with the 34 Students from BBA CA, BCA (Sci), BSc. Regular, CDS, BSC (CS) and 2 Faculty members of Pratibha College Mrs. Neeta Gatkal and Mr. Dinesh Sonawane. Students visited Mysore Palace the palace, a museum that showcases fascinating collection of artifacts, paintings, and memorabilia belonging to the royal family. and, Lalbagh Botanical Garden. Spread over 240 acres, this historic garden is renowned for its diverse collection of exotic plants, serene landscapes, and architectural marvels.