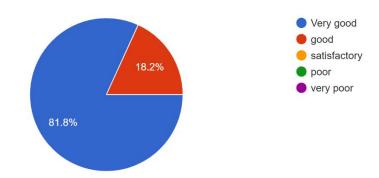

#### **Students Feedback**

Link of Feedback Form: <u>https://forms.gle/nY7pUkx5LUShQ9Uo8</u>

2. Transportations and trip is very well planned ? 22 responses

1. The educational Trip was informative and interesting

3. The location selected was appropriate to meet the stated objective 22 responses

# 4. A teacher accompanied the students 22 responses

5. The Teacher/Resource Person discussed subject matter during the visit 22 responses

6. Overall Grading for this ISRO HAL Visit 2024 22 responses