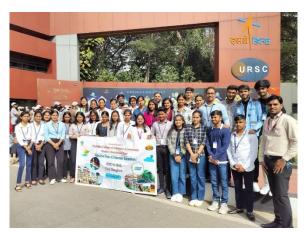

### **Glimpses of the Visit:**

Educational Visit of BSc(CS), MSc(CS), BBA(CA), BCA(Science) and Bsc(reg) was scheduled and executed at **ISRO Bangalore** on 5<sup>th</sup> January 2024, Friday along with total 34 students accompanied by the 2 faculty members Mrs.Neeta Gatkal and Mr. Dinesh Sonawane. ISRO Satellite Centre is the lead center of the Indian Space Research Organization (ISRO) responsible for design, development, assembly & integration of communication, navigation, remote sensing, and scientific and small satellite missions. There was a video session which presented ISAC activities. Mr. Srinivas took up answering many questions from students regarding ISRO, ISRO activities and space mission related topics. He explained the various job requirements at ISAC and the minimum marks criteria for selection. He also mentioned about the ISAC campus which students can join after 12 th standard. Mr. H.L. Srinivasa briefed the students to the many rockets and satellites that ISRO has created to date as well as their purposes through exhibition.