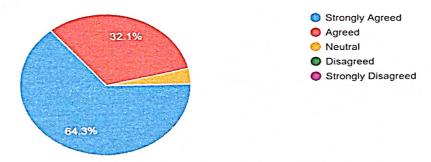

# 4. A teacher accompanied the students 22 responses

5. The Teacher/Resource Person discussed subject matter during the visit 22 responses

6. Overall Grading for this ISRO HAL Visit 2024 22 responses