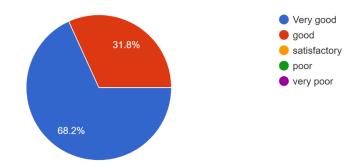

#### **Students Feedback**

Link of Feedback Form: <u>https://forms.gle/nY7pUkx5LUShQ9Uo8</u>

2. Transportations and trip is very well planned ? 22 responses

1. The educational Trip was informative and interesting

3. The location selected was appropriate to meet the stated objective 22 responses

# 4. A teacher accompanied the students 22 responses

5. The Teacher/Resource Person discussed subject matter during the visit 22 responses

6. Overall Grading for this ISRO HAL Visit 2024 22 responses