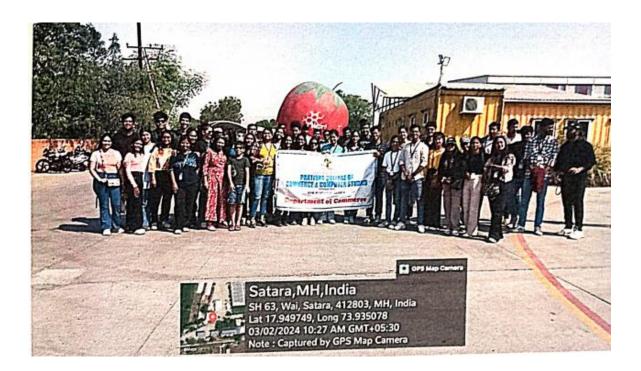

### Department of Commerce - AY 2023-2024 Report of Visit to Mapro in Wai

The main aim and objectives of the Visit are as follows:

- To shows students how the manufacturing sector works. ٠
- To encourage students to become self-employed.

Number of Beneficiaries: 48 Students (TY B.Com)

The Visit to Mapro Wai of TY B.Com students was executed on 2<sup>nd</sup> March 2024, with the objective to explore the students to know about manufacturing organization and its working.

The total strength of the participating students was 48 (25 Boys and 23 Girls), accompanied by two teaching faculty members (Mrs Navya Dandwani & Mr. Prakash Nachnani). The trip commenced at 06:30 hrs from the College premises and concluded by 11:30 hrs at the College premises. The means of transport for the trip was executed through a private agency by TY. Bcom students.