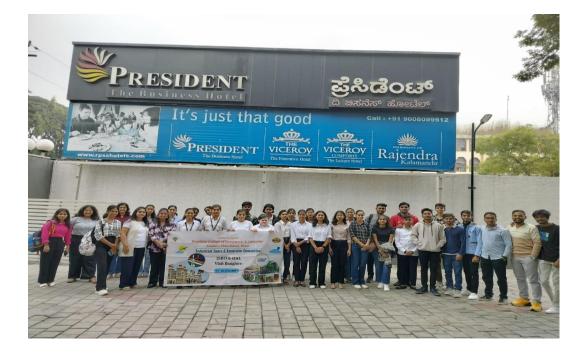

### Educational Tour: ISRO - HAL Bangalore

The ISRO-HAL Educational Tour, organized jointly by the Indian Space Research Organization (ISRO) and Hindustan Aeronautics Limited (HAL), took place on 3rd Jan. 2024 to 06th Jan. 2024 with the aim of providing participants with an immersive educational experience in the aerospace industry. The tour aimed to deepen participants' understanding of space research, satellite technology, aeronautics, and aerospace engineering, while also inspiring them to pursue careers in STEM fields.

The Educational tour started on 3rd January 2024 with the 34 Students from BBA CA, BCA (Sci), BSc. Regular, CDS, BSC (CS) and 2 Faculty members of Pratibha College Mrs. Neeta Gatkal and Mr. Dinesh Sonawane. Students visited Mysore Palace the palace, a museum that showcases fascinating collection of artifacts, paintings, and memorabilia belonging to the royal family. and, Lalbagh Botanical Garden. Spread over 240 acres, this historic garden is renowned for its diverse collection of exotic plants, serene landscapes, and architectural marvels.

### **Glimpses of the Visit:**