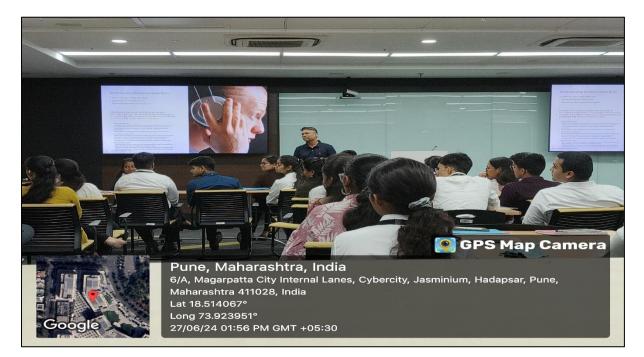

### Educational Tour: ISRO - HAL Bangalore

The ISRO-HAL Educational Tour, organized jointly by the Indian Space Research Organization (ISRO) and Hindustan Aeronautics Limited (HAL), took place on 3rd Jan. 2024 to 06th Jan. 2024 with the aim of providing participants with an immersive educational experience in the aerospace industry. The tour aimed to deepen participants' understanding of space research, satellite technology, aeronautics, and aerospace engineering, while also inspiring them to pursue careers in STEM fields.

The Educational tour started on 3rd January 2024 with the 34 Students from BBA CA, BCA (Sci), BSc. Regular, CDS, BSC (CS) and 2 Faculty members of Pratibha College Mrs. Neeta Gatkal and Mr. Dinesh Sonawane. Students visited Mysore Palace the palace, a museum that showcases fascinating collection of artifacts, paintings, and memorabilia belonging to the royal family. and, Lalbagh Botanical Garden. Spread over 240 acres, this historic garden is renowned for its diverse collection of exotic plants, serene landscapes, and architectural marvels.