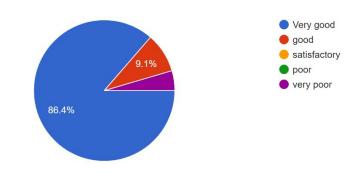

#### **Students Feedback**

Link of Feedback Form: <u>https://forms.gle/nY7pUkx5LUShQ9Uo8</u>

2. Transportations and trip is very well planned ? 22 responses

1. The educational Trip was informative and interesting

3. The location selected was appropriate to meet the stated objective 22 responses

# 4. A teacher accompanied the students 22 responses

5. The Teacher/Resource Person discussed subject matter during the visit 22 responses

6. Overall Grading for this ISRO HAL Visit 2024 22 responses