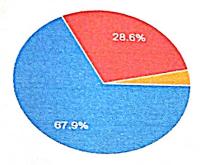

#### **Students Feedback**

Link of Feedback Form: <u>https://forms.gle/nY7pUkx5LUShQ9Uo8</u>

2. Transportations and trip is very well planned ? 22 responses

1. The educational Trip was informative and interesting

3. The location selected was appropriate to meet the stated objective 22 responses