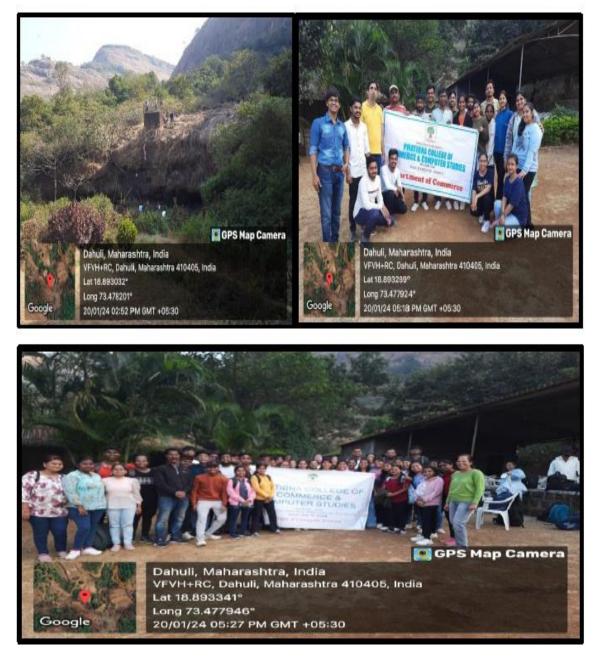

|
| 4.    | BBA          | Infosys                                                                             |
| 5.    | BSC(CS)      | i] ISRO<br>ii] GMRT,Khodad<br>iii] Barclays                                         |
| 6.    | Msc(cs)      | OMT at Khandi                                                                       |
| 7.    | Bsc(Reg)     | i] ISRO<br>ii] STP ,Sangamwadi<br>iii] Malawali<br>iv] GMRT,Khodad<br>v] Water Expo |
| 8.    | BBA(CA)      | i] Barclays<br>ii] ISRO                                                             |
| 9.    | BCA(science) | i] Barclays<br>ii] ISRO                                                             |



### **Glimpses of Visits**

**ISRO** 







### **OMT** at Khandi







Students appriciation by barclays commpany

Visit to barclays Company Khradi



## Visit to Mapro







## Visit to GMRT



#### Photos of Infosys Visit -





### Water expo





# Sewage treatment plant (Sangamwadi)





### Kamala Education Society's Pratibha College of Commerce and Computer Studies

Block D-III, Plot No.-3, Behind Mehta Hospital, Off Mumbai-Pune Highway,

Chinchwad, Pune-411019.

- · Govt. of Maharashtra & Savitribai Phule Pune University Recognized Minority Institute
- · Savitribai Phule Pune University
- UGC 2(f) and 2(B) Status . NAAC accredited College with 'A' Grade .
- Reg. No. PU/PN/BBA, BCA BFT/280/2007 🖂 pccs@pratibhagroup.org.in 🖀 +91 - 8600100942 /8600100945 www.pcccs.org.in

Dr. A. K. Walunj M.Sc., P.G.D.C.A., M. Phil., Ph. D. (Electronics) Principal