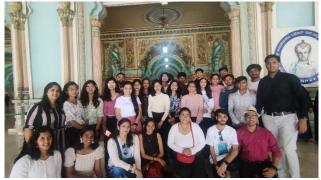

### Educational Tour: ISRO - HAL Bangalore

The ISRO-HAL Educational Tour, organized jointly by the Indian Space Research Organization (ISRO) and Hindustan Aeronautics Limited (HAL), took place on 3rd Jan. 2024 to 06th Jan. 2024 with the aim of providing participants with an immersive educational experience in the aerospace industry. The tour aimed to deepen participants' understanding of space research, satellite technology, aeronautics, and aerospace engineering, while also inspiring them to pursue careers in STEM fields.

The Educational tour started on 3rd January 2024 with the 34 Students from BBA CA, BCA (Sci), BSc. Regular, CDS, BSC (CS) and 2 Faculty members of Pratibha College Mrs. Neeta Gatkal and Mr. Dinesh Sonawane. Students visited Mysore Palace the palace, a museum that showcases fascinating collection of artifacts, paintings, and memorabilia belonging to the royal family. and, Lalbagh Botanical Garden. Spread over 240 acres, this historic garden is renowned for its diverse collection of exotic plants, serene landscapes, and architectural marvels.