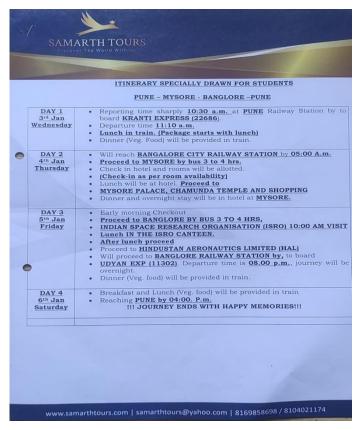

### Agenda of Educational Tour:

### Educational Tour: ISRO - HAL Bangalore

The ISRO-HAL Educational Tour, organized jointly by the Indian Space Research Organization (ISRO) and Hindustan Aeronautics Limited (HAL), took place on 3rd Jan. 2024 to 06th Jan. 2024 with the aim of providing participants with an immersive educational experience in the aerospace industry. The tour aimed to deepen participants' understanding of space research, satellite technology, aeronautics, and aerospace engineering, while also inspiring them to pursue careers in STEM fields.

The Educational tour started on 3rd January 2024 with the 34 Students from BBA CA, BCA (Sci), BSc. Regular, CDS, BSC (CS) and 2 Faculty members of Pratibha College Mrs. Neeta Gatkal and Mr. Dinesh Sonawane. Students visited Mysore Palace the palace, a museum that showcases fascinating collection of artifacts, paintings, and memorabilia belonging to the royal family. and, Lalbagh Botanical Garden. Spread over 240 acres, this historic garden is renowned for its diverse collection of exotic plants, serene landscapes, and architectural marvels.