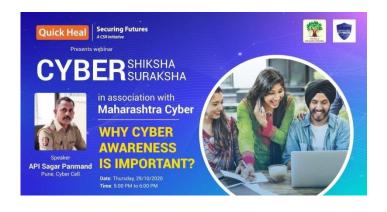

#### **Notice**

**20st October 2020** 

Kindly be informed that **webinar on** *Cyber Shiksha for Cyber Suraksha* is set to be held on Thursday, 29<sup>th</sup> Oct 20, 5 pm to 6 pm. On a virtual platform. The meeting regarding execution of the event is scheduled on 21<sup>st</sup> Oct 21. You all are requested to attend the meeting.

To gain a strong understanding of the rewards and risks of being online we have designed a webinar titled - "Cyber Shiksha for Cyber Suraksha in association with Quick Heal CSR, the CSR arm of **Quick Heal Technologies and Maharashtra Cyber Cell**. We are pleased to host the webinar on 29th October 2020 at 5 pm to 6 pm.

Topic Name:- "Cyber Shiksha for Cyber Suraksha"

Online Platform Used: Zoom

Key Speaker:- API Sagar Panmand, Maharastra Cyber Cell, Pune

Welcome of guests and attendees: - Mrs. Sarika Jadhav

Introduction of Guest:- Mrs. Harshita Vachhani