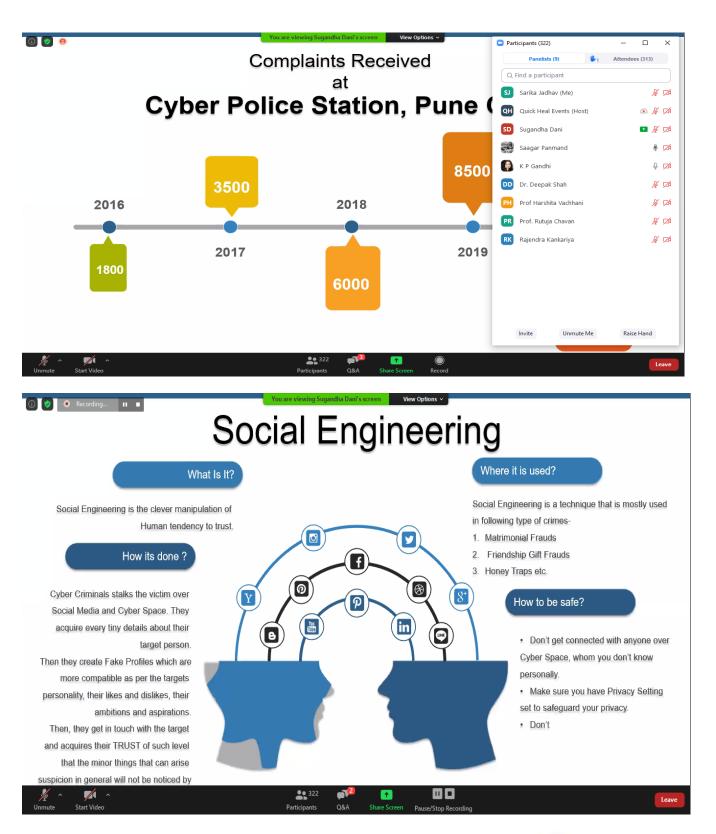

#### **Details of Webinar-**

This webinar was organized for parents and students on 29th Oct 2020, at 5pm to 6pm to develop awareness of data security measures and how to protect from various cybercrimes and frauds. This webinar helped individual to understand how to use technology responsibly and learn the importance of digital safety.