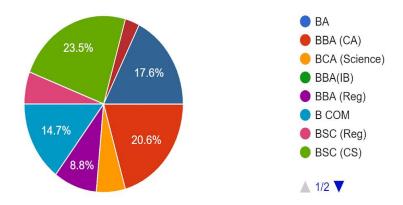

"सुखद करूया वाट"
- Guest Speaker Mrs. Mridula Ghodake
- No. of Students Attended: 78
- Virtual Platform Zoom.

The links which we used to promote this program are as follows:-

• Link for Registration: https://docs.google.com/forms/d/e/1FAIpQLSe18EL7cD-88lsUOLocuYHuLGNmNbqaHWE4fEXoiQWGivbJ2w/viewform?usp=pp\_url

• Link to join WhatsApp group: https://chat.whatsapp.com/Et0kfzjetdgJROjN6sXyZA

• Link to attend the session:

 $\underline{https://us02web.zoom.us/j/86720385339?pwd} = \underline{aWg2Y3gydDBFVHZ0TWhIM214K0xv}UT09$ 





We kept the procedure of submission extremely simple as a result of which we received a lot of responses in a very short period of time. The submissions were recorded through a google form.

#### **Students Attendance:**

Course chosen by your ward 34 responses





The guest speaker Mrs. Mridula Ghodake has explained very well all the basic and advanced situations regarding the topic with real life examples.

We received positive feedback from our participants. Their ratings are represented through the following bar graph

#### **Students Feedback:**

How Satisfied were you with the session content of Guest lecture? 5 responses



We were also pleased to receive such encouraging feedback from the parents. Some of the comments and suggestions from students have been mentioned in the following graphic.

We treasure the contributions and time spent with our Parents participants. The encouraging feedback from the parents had been a success. It created significant awareness among the parents and helped them express themselves.



### **Some Glimpses**