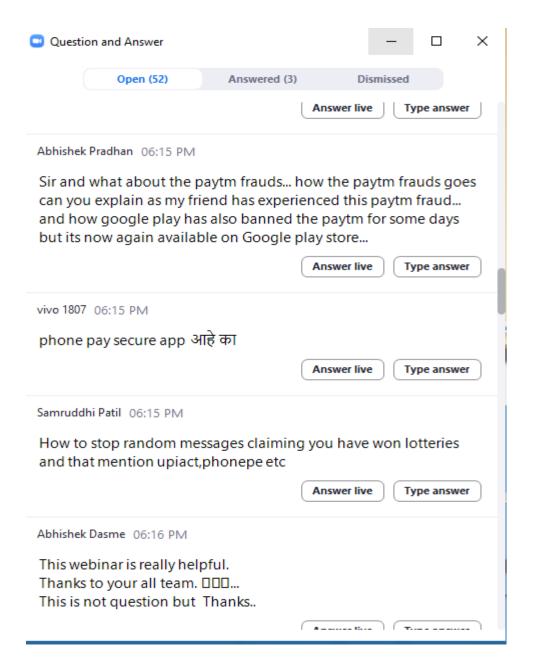

#### **Details of Webinar-**

This webinar was organized for parents and students on 29th Oct 2020, at 5pm to 6pm to develop awareness of data security measures and how to protect from various cybercrimes and frauds. This webinar helped individual to understand how to use technology responsibly and learn the importance of digital safety.