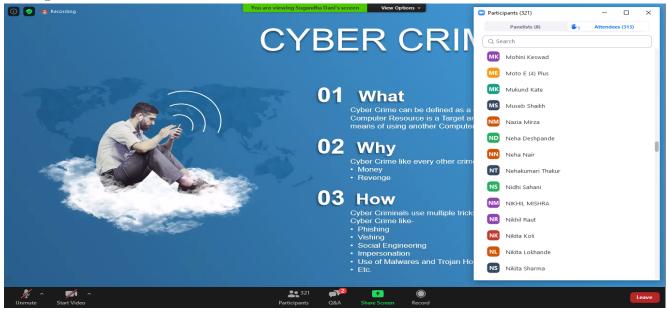

Topic Name:- "Cyber Shiksha for Cyber Suraksha"

Online Platform Used: Zoom

Key Speaker:- API Sagar Panmand, Maharastra Cyber Cell, Pune

Welcome of guests and attendees: - Mrs. Sarika Jadhav

Introduction of Guest:- Mrs. Harshita Vachhani

#### **Details of Webinar-**

This webinar was organized for parents and students on 29th Oct 2020, at 5pm to 6pm to develop awareness of data security measures and how to protect from various cybercrimes and frauds. This webinar helped individual to understand how to use technology responsibly and learn the importance of digital safety.

#### Glimpse of events:

Dr.Babasaheb Sangale

Mrs. Sarika Jadhav

Principal

Parents Teachers Association(Chairperson)

PRINCIPAL
PRATIBHA COLLEGE OF
COMMERGE & COMPUTER STUDIES
CHRICHWAD, PUNE - 411 019.