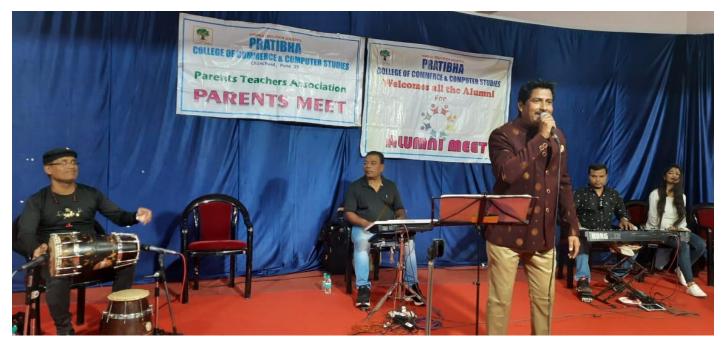

enthusiastic. All the higher authorities express their words of wisdom in their way. Parent representative Rahki Randed express her views regarding our college campus, infrastructure, teaching fraternity etc. After the formal function got over informal function Orchestra started and parents enjoyed a lot. During informal function evening snacks started hall was in a full swing and ended with a dinner.

Dr. Babasaheb Sangale

Principal

Bandwoon

Mrs. Navya Dandwani

Convenor



## **Registration of Parents**



## Vidyapeeth Geet





## Parents in Community Hall



Words of Wisdom by Principal Sir Dr. Babasaheb Sanagale





## Felicitation of Mrs. Rakhi Randad Parent Representative



### Parent Representative feedback





#### Vote of thanks



#### **Orchestra Function for Parents**





### Kamala Education Society's Pratibha College of Commerce and Computer Studies, Chinchwad Parent Teacher Association

Organizes Parents Meet on 04 June 2022 Registration Form

2.

| Darshang N. Nagar<br>Jyoti. S. Reddy | 9890679038                                                                                                                                   | Mitin min asgrasmi                                                                                                                                                                                                                                                       | Tybcom