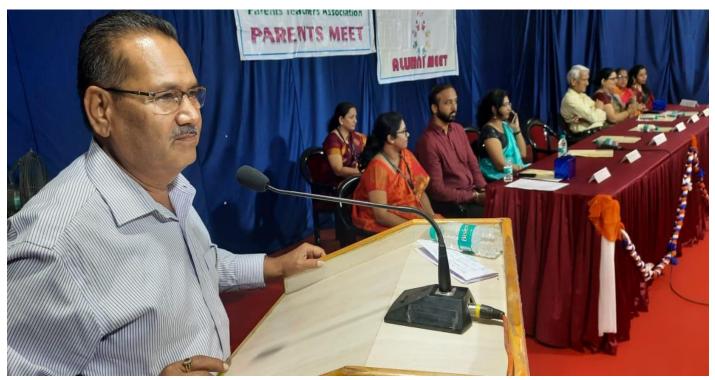

#### AGENDA:

- 1. Welcome to Parents
- 2. Introduction of Program
- 3. Role of Parent
- 4. Felicitation of Parent Representative
- 5. Sharing of views by Parents
- 6. Address by CAO
- 7. Words of Wisdom-Dr. Deepak Shah
- 8. Address by CAO- Dr. Rajendra Kankariya
- 9. Principal's Address -Dr. Babasaheb Sangale
- 10. Vote of Thanks Mrs. Navya Dandwani

## 4<sup>th</sup> June 2022 Timing: 5pm

| Activity                                 | Speaker                                 | Duration |
|------------------------------------------|-----------------------------------------|----------|
| Welcome                                  | Prof. Dipali L.<br>Mahajan              | 2 mins   |
| Introduction of<br>Program               | Dr.Kshitija Gandhi<br>(Vice principal)  | 2 mins   |
| Role of Parent                           | Dr. Jayashree Muley<br>(IQAC Director)  | 5 mins   |
| Felicitation of Parent<br>Representative | Dr. Deepak Shah                         | 2 mins   |
| Sharing of views                         | Teacher and parents                     | 5 mins   |
| Addressed by CAO                         | Dr. Rajendra<br>Kankariya<br>(CAO)      | 5 mins   |
| Words of wisdom                          | Dr. Deepak Shah<br>(Secretary)          | 5 mins   |
| Principal's address                      | Dr. Babasaheb<br>Sangale<br>(Principal) | 5 mins   |
| Vote of Thanks                           | Prof. Navya<br>Dandwani                 | 2 mins   |

## Parents in Community Hall

Words of Wisdom by Principal Sir Dr. Babasaheb Sanagale