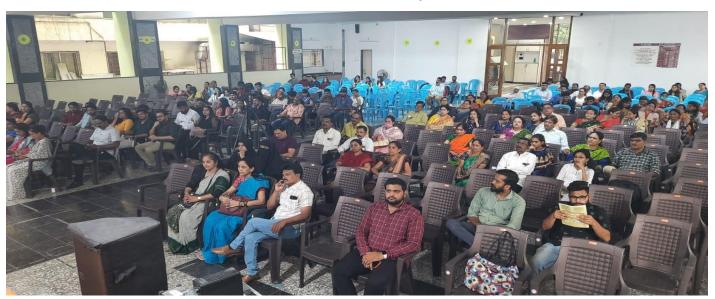

#### Total Parents present: approx. 105+

#### Report on Parents Meet

Date : 4 June, 2022.

No. of Parents presented : 105+

Brief Report about the event:

The Covid-19 pandemic has affected educational system worldwide, leading to the near-total closures of schools and other institutions. But even during this crucial time, Pratibha College of Commerce and Computer Studies, Chinchwad is in constant pursuit to adapt to the change and make learning fun and effective for our students. To share the feedback of the students and to lay the foundation of harmonious relationship with their parents, the college had organized offline Parent -Teacher Meeting on 4 June 2022. As this was the first meeting after COVID 19, the main objective was to create a common platform where the teachers and the parents can come together to discuss students' performance and advise ways to enrich their studies. Program started with registration process which was done by Jyoti Lotke and one volunteer with her. Nikita Bhambare was given a responsibility for guiding and seating arrangement for parents. Rockey Sir was looking after stage decoration and discipline. Two more volunteers were looking after discipline. Program started at 6 pm with a welcome speech by Suvrna Gogate. All dignitaries were on dais and of the dais. Introduction was given by Mrs. Deepali Mahajan. Vice Principal Parents Reprentative Rakhi Randed expressed her views regarding our College Campus, teaching, Infrastructure etc. Parents came with full enthusiastic. All the higher authorities express their words of wisdom in their way. Parent representative Rahki Randed express her views regarding our college campus, infrastructure, teaching fraternity etc. After the formal function got over informal function Orchestra started and parents enjoyed a lot. During informal function evening snacks started hall was in a full swing and ended with a dinner.

## **Registration of Parents**

## Parents in Community Hall

Words of Wisdom by Principal Sir Dr. Babasaheb Sanagale