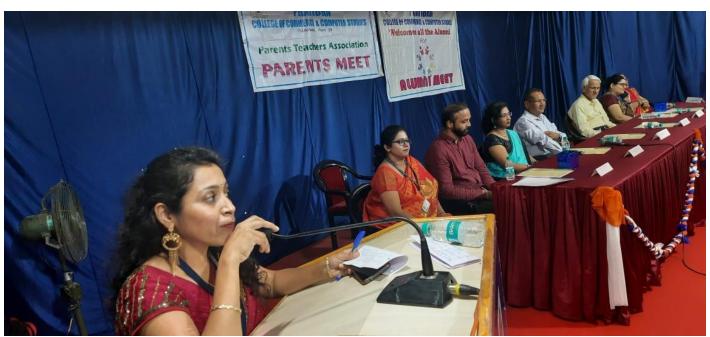

Infrastructure etc. Parents came with full enthusiastic. All the higher authorities express their words of wisdom in their way. Parent representative Rahki Randed express her views regarding our college campus, infrastructure, teaching fraternity etc. After the formal function got over informal function Orchestra started and parents enjoyed a lot. During informal function evening snacks started hall was in a full swing and ended with a dinner.

Dr. Babasaheb Sangale

Principal

Bandwoon

Mrs. Navya Dandwani

Convenor



## **Registration of Parents**



## Vidyapeeth Geet





## Parents in Community Hall



Words of Wisdom by Principal Sir Dr. Babasaheb Sanagale





## Felicitation of Mrs. Rakhi Randad Parent Representative



### Parent Representative feedback





#### Vote of thanks



#### **Orchestra Function for Parents**





### Kamala Education Society's Pratibha College of Commerce and Computer Studies, Chinchwad Parent Teacher Association

Organizes Parents Meet on 04 June 2022 Registration Form

2.

| Darshang N. Nagar<br>Jyoti. S. Reddy | 9890679038                                                                                                                                   | Mitin min asgrasmi                                                                                                                                                                                                                                                       | Tybcom