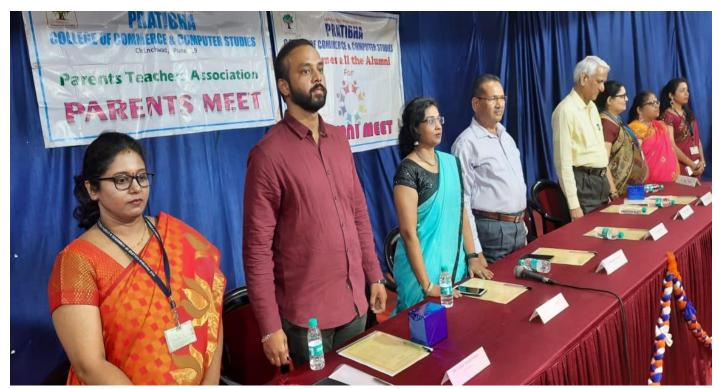

#### AGENDA:

- 1. Welcome to Parents
- 2. Introduction of Program
- 3. Role of Parent
- 4. Felicitation of Parent Representative
- 5. Sharing of views by Parents
- 6. Address by CAO
- 7. Words of Wisdom-Dr. Deepak Shah
- 8. Address by CAO- Dr. Rajendra Kankariya
- 9. Principal's Address -Dr. Babasaheb Sangale
- 10. Vote of Thanks Mrs. Navya Dandwani

## 4<sup>th</sup> June 2022 Timing: 5pm

| Activity                                 | Speaker                                 | Duration |
|------------------------------------------|-----------------------------------------|----------|
| Welcome                                  | Prof. Dipali L.<br>Mahajan              | 2 mins   |
| Introduction of<br>Program               | Dr.Kshitija Gandhi<br>(Vice principal)  | 2 mins   |
| Role of Parent                           | Dr. Jayashree Muley<br>(IQAC Director)  | 5 mins   |
| Felicitation of Parent<br>Representative | Dr. Deepak Shah                         | 2 mins   |
| Sharing of views                         | Teacher and parents                     | 5 mins   |
| Addressed by CAO                         | Dr. Rajendra<br>Kankariya<br>(CAO)      | 5 mins   |
| Words of wisdom                          | Dr. Deepak Shah<br>(Secretary)          | 5 mins   |
| Principal's address                      | Dr. Babasaheb<br>Sangale<br>(Principal) | 5 mins   |
| Vote of Thanks                           | Prof. Navya<br>Dandwani                 | 2 mins   |