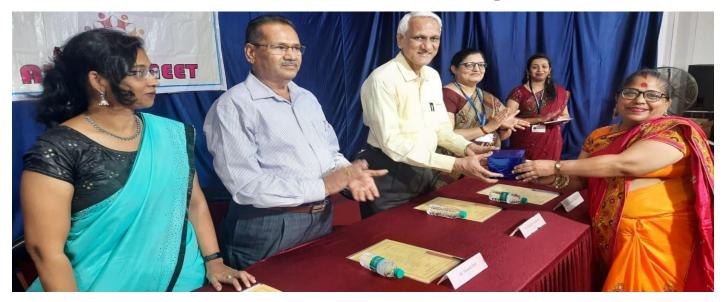

ed expressed her views regarding our College Campus, teaching, Infrastructure etc. Parents came with full enthusiastic. All the higher authorities express their words of wisdom in their way. Parent representative Rahki Randed express her views regarding our college campus, infrastructure, teaching fraternity etc. After the formal function got over informal function Orchestra started and parents enjoyed a lot. During informal function evening snacks started hall was in a full swing and ended with a dinner.

Dr. Babasaheb Sangale

Principal

Bandwoon

Mrs. Navya Dandwani

Convenor



## **Registration of Parents**



## Vidyapeeth Geet





## Parents in Community Hall



Words of Wisdom by Principal Sir Dr. Babasaheb Sanagale





## Felicitation of Mrs. Rakhi Randad Parent Representative



### Parent Representative feedback





#### Vote of thanks



#### **Orchestra Function for Parents**





### Kamala Education Society's Pratibha College of Commerce and Computer Studies, Chinchwad Parent Teacher Association

Organizes Parents Meet on 04 June 2022 Registration Form

2.

| Darshang N. Nagar<br>Jyoti. S. Reddy | 9890679038                                                                                                                                   | Mitin min asgrasmi                                                                                                                                                                                                                                                       | Tybcom