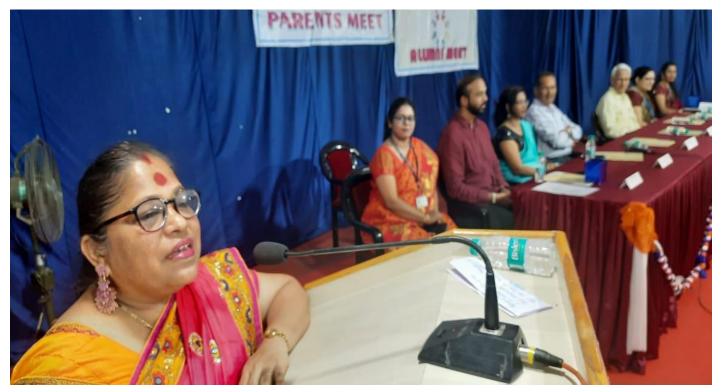

#### Report on Parents Meet

Date : 4 June, 2022.

No. of Parents presented : 105+

Brief Report about the event:

The Covid-19 pandemic has affected educational system worldwide, leading to the near-total closures of schools and other institutions. But even during this crucial time, Pratibha College of Commerce and Computer Studies, Chinchwad is in constant pursuit to adapt to the change and make learning fun and effective for our students. To share the feedback of the students and to lay the foundation of harmonious relationship with their parents, the college had organized offline Parent -Teacher Meeting on 4 June 2022. As this was the first meeting after COVID 19, the main objective was to create a common platform where the teachers and the parents can come together to discuss students' performance and advise ways to enrich their studies. Program started with registration process which was done by Jyoti Lotke and one volunteer with her. Nikita Bhambare was given a responsibility for guiding and seating arrangement for parents. Rockey Sir was looking after stage decoration and discipline. Two more volunteers were looking after discipline. Program started at 6 pm with a welcome speech by Suvrna Gogate. All dignitaries were on dais and of the dais. Introduction was given by Mrs. Deepali Mahajan. Vice Principal Parents Reprentative Rakhi Randed expressed her views regarding our College Campus, teaching, Infrastructure etc. Parents came with full enthusiastic. All the higher authorities express their words of wisdom in their way. Parent representative Rahki Randed express her views regarding our college campus, infrastructure, teaching fraternity etc. After the formal function got over informal function Orchestra started and parents enjoyed a lot. During informal function evening snacks started hall was in a full swing and ended with a dinner.

## Parents in Community Hall

Words of Wisdom by Principal Sir Dr. Babasaheb Sanagale