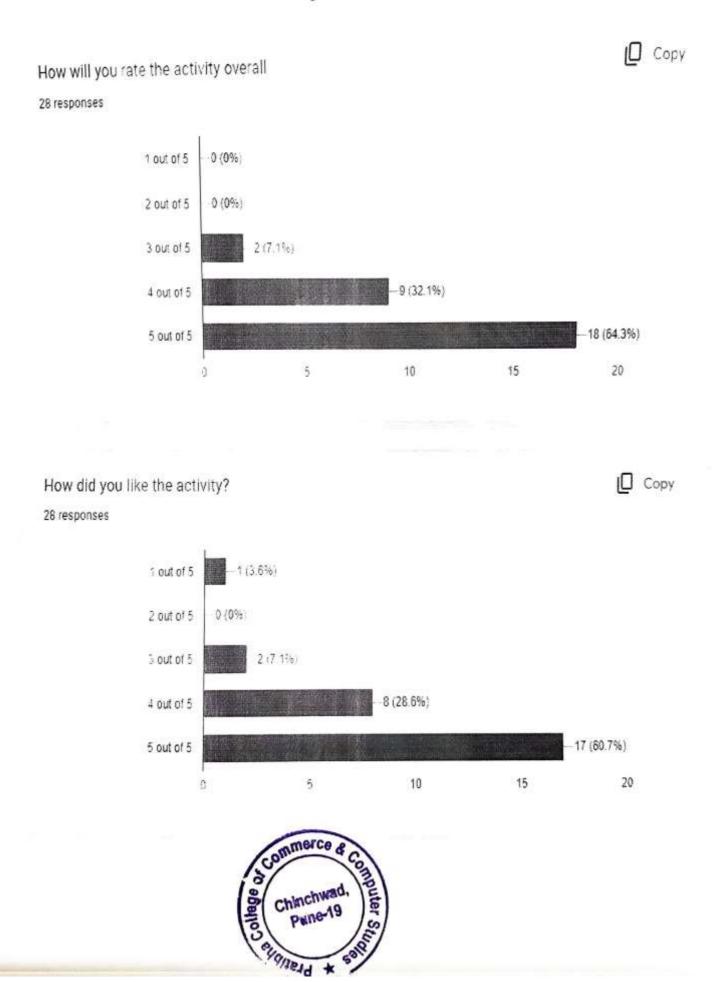

### Participants Feedback

### Participants Feedback

Did the competition help you with communitive skills? 28 responses

Any suggestion

13 responses

None

It was an amazing competition

Not as such

No