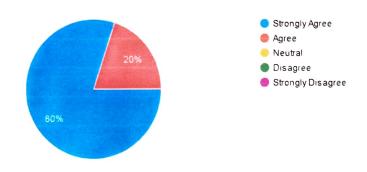

|            |              |                                         |
|                                   | 1                                             |                                 |            |              |                                         |
| Date?                             | 11021 2024                                    | Si                              | ignature · | Out howht    | -4                                      |
| Date                              | 1/02/ 2024 Gomme                              | Si                              | ignature : | Caube towhe  | C.U.                                    |

# Participants Feedback on Clay Art Competition

## Organisation of event

5 responses



### Usefulness of event

5 responses



## Organisation of event

5 responses