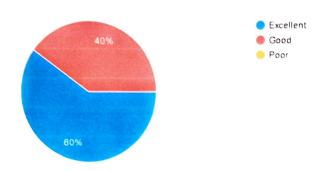

|                                 |            |              |                                         |
|                                   | 1                                             |                                 |            |              |                                         |
| Date?                             | 11021 2024                                    | Si                              | ignature · | Out howht    | -4                                      |
| Date                              | 1/02/ 2024 Gomme                              | Si                              | ignature : | Caube towhe  | C.U.                                    |

# Participants Feedback on Clay Art Competition

## Organisation of event

5 responses



### Usefulness of event

5 responses



## Organisation of event

5 responses