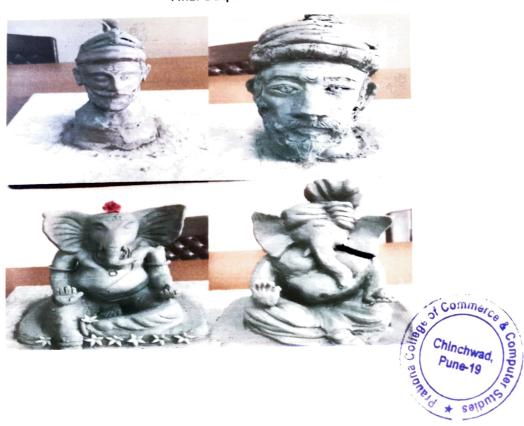

# Participants working on clay

- 1.Rahul Rangani from F.Y.B.Com., made clay art on save environment
- 2. Atharva Prajapati student of S.Y.B.Sc.(C.S.) made Half statue of Chatrapati Shivaji Maharaj
- 3. Aditya Shelar from S.Y.B.Sc (CS) made half statue of Chatrapati Sambhaji Maharaj,
- 4. Nilesh Bawaskar a student of F.Y.B.B.A.(CA) made clay art of lord Ganesha
- 5. Anushka Bache from S.Y.M.Com., made clay art of lord Ganesha and
- 6.V Madhuwashini made musical instrument with clay.