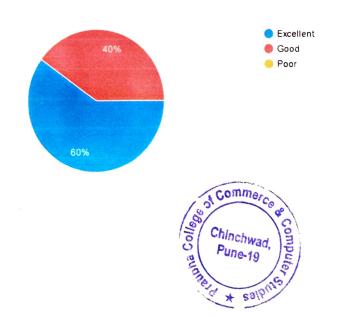

|              |                                         |
|                                   | 1                                             |                                 |            |              |                                         |
| Date?                             | 11021 2024                                    | Si                              | ignature · | Out howht    | -4                                      |
| Date                              | 1/02/ 2024 Gomme                              | Si                              | ignature : | Caube towhe  | C.U.                                    |

# Participants Feedback on Clay Art Competition

## Organisation of event

5 responses



### Usefulness of event

5 responses



## Organisation of event

5 responses