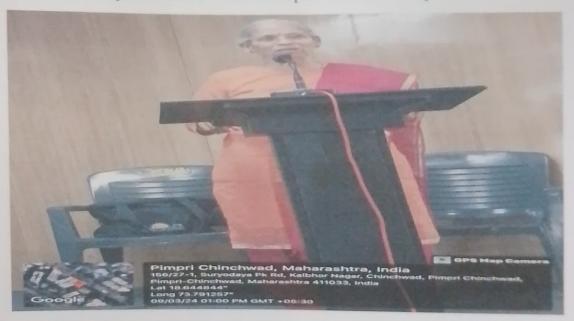

Chinchwad, Pane-19 The Second session was very motivational and inspired. The speaker **Dr. Nirupama Bhave, a great cyclist** motivated all students, Teaching, and non-teaching staff. An age is only number for mam. She told her educational career as HOD of Mathematics department in SPPU. She was inspired by Dr. S. B. Joshi who was used to cycle 14 km daily from Aundh to Wadiya College and started cycling at the age of 50. At the age of 54, she traveled from Wagah Border to Agra on her bicycle in her first year. Following this, she rode from Bhubaneswar to Calcutta in her second year, and in her third year, she traveled from Goa to Cochin and then from Chennai to Kanyakumari, Madhya Pradesh, Rajasthan, Saurashtra, Manali, Leh, and she also set a record by going to Khardung, which is almost 13,041 feet high. Her passion about cycling is, on her 70th birthday this superwomen cycled from Pune to Kanyakumari.

Dr. Nirupama Bhave has travelled from Pune to Sundarban in just 16 days. She said "Give 2 days' break to scooter, ride a bicycle and enjoy your life". She did walkathon from Gangasagar to Gomukh. Mam participated in Endura3 Adventure, 4 times and won a prize for challenging tasks cycling, trekking, river crossing, rifle shooting etc. Of course, she has been doing her part for the greater good of the society. With the help of doctors, she set up 80 health camps for pregnant women in Uttar Pradesh, Bengal, Bihar and Uttaranchal.