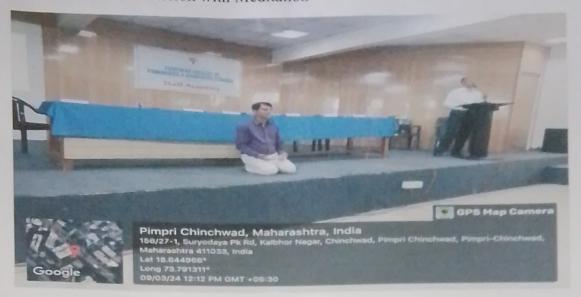

The First session was a 'hands-on' session with meditation. Meditation is relaxation and rejuvenates the body and mind. All the participants were full of enthusiasm and eager with full zest. The trainer Mr. Rajesh Thite took yoga session with great dedication. The session began by sharing his experience on Art of living. Sir, shared a small example and stories in the session for relieving stress. Mr. Thite motivated the staff and conveyed the importance of making meditation an integral part of our daily life. The session concluded with 20 mins meditation by giving instructions himself and playing audio of Shri Shri Ravishankarji, with the demonstration given by Mr. Hemant Patil. The session was quiet pleasant and satisfactory experience.

Chinchwad, Pane-19 The Second session was very motivational and inspired. The speaker **Dr. Nirupama Bhave, a great cyclist** motivated all students, Teaching, and non-teaching staff. An age is only number for mam. She told her educational career as HOD of Mathematics department in SPPU. She was inspired by Dr. S. B. Joshi who was used to cycle 14 km daily from Aundh to Wadiya College and started cycling at the age of 50. At the age of 54, she traveled from Wagah Border to Agra on her bicycle in her first year. Following this, she rode from Bhubaneswar to Calcutta in her second year, and in her third year, she traveled from Goa to Cochin and then from Chennai to Kanyakumari, Madhya Pradesh, Rajasthan, Saurashtra, Manali, Leh, and she also set a record by going to Khardung, which is almost 13,041 feet high. Her passion about cycling is, on her 70th birthday this superwomen cycled from Pune to Kanyakumari.