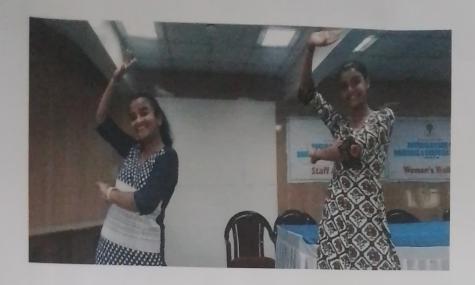

#### **Description of Event:**

This one day workshop was run under guidance of Ms. Dimple Patel & Ms. Vaidehi Patel, a trained dancer ,choreographer, student of college. The participants danced to some traditional Dandiya and Garba songs. All participants got warmed up for "DHAMAL". She learnt various styles of Garba like Bollywood, Full Garba.

#### Output of event:

The main objective of this workshop was to spread the feeling of festival and teach them garba which is the centre of attraction of the festival. Everyone was stress free, warmed up & enjoyed lot.