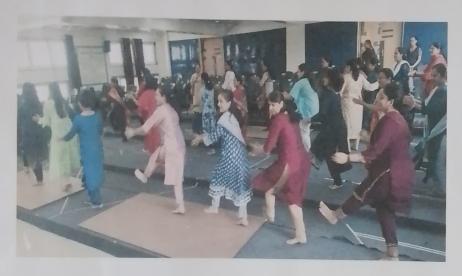

#### **Description of Event:**

This one day workshop was run under guidance of Ms. Dimple Patel & Ms. Vaidehi Patel, a trained dancer ,choreographer, student of college. The participants danced to some traditional Dandiya and Garba songs. All participants got warmed up for "DHAMAL". She learnt various styles of Garba like Bollywood, Full Garba.

#### Output of event:

The main objective of this workshop was to spread the feeling of festival and teach them garba which is the centre of attraction of the festival. Everyone was stress free, warmed up & enjoyed lot.