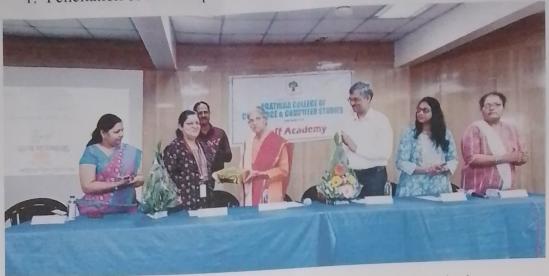

#### Report of Women's Day Celebration

#### "Meditation with Life Motivation"

Computer Pratibha and College Commerce of International Women's Day, under the guidance of celebrated Principal, Dr. A. K. Walunj. As the backbone of the program, Sir for celebration as "Invest in Womensuggested the theme Accelerate Progress". The renowned guests for the programme were, Dr. Nirupama Bhave ,SPPU Professor, Cyclist and Mr. Rajesh Thite Trainer of Shri Shri Ravishankar Meditation. The program started with the welcome of the guests by Mrs. Rasika Patil. Lightening of digital lamp and saraswati pujan by our guests, principal, vice principal, IQAC coordinator. Mrs. Amita Deshpande anchored the significant programme. Dr. Jayashree Mule, IQAC Coordinator introduced the first guest, Mr. Rajesh Thite and Dr. Kshitija Gandhi, Vice-Principal introduced the second guest, Dr Nirupama Bhave.

Dr. A. K. Walunj, Principal, , highlighted his experience of Mr. & Mrs. Bhave regarding how their values and morals have an inspiring impact on Sir's life style. Sir also shared how his career has been shaping life while inculcating the imbibed values instilled by Sir's mentors. Sir highlighted his life changing experience in Bangalore about Shri Shri Ravishankarji , Art of Living. Principal sir dedicated the famous Marathi song "नसतेस घरी तू जेव्हा" to all women staff. Through this song sir highlighted about importance of women in our life as Mother, Sister, Wife and Daughter. Women are the basic unit of society. Sir also highlighted a woman's contribution in building up our society.