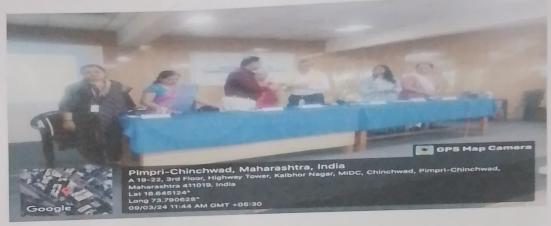

#### Report of Women's Day Celebration

#### "Meditation with Life Motivation"

Computer Pratibha and College Commerce of International Women's Day, under the guidance of celebrated Principal, Dr. A. K. Walunj. As the backbone of the program, Sir for celebration as "Invest in Womensuggested the theme Accelerate Progress". The renowned guests for the programme were, Dr. Nirupama Bhave ,SPPU Professor, Cyclist and Mr. Rajesh Thite Trainer of Shri Shri Ravishankar Meditation. The program started with the welcome of the guests by Mrs. Rasika Patil. Lightening of digital lamp and saraswati pujan by our guests, principal, vice principal, IQAC coordinator. Mrs. Amita Deshpande anchored the significant programme. Dr. Jayashree Mule, IQAC Coordinator introduced the first guest, Mr. Rajesh Thite and Dr. Kshitija Gandhi, Vice-Principal introduced the second guest, Dr Nirupama Bhave.

All Teaching, Non-teaching Staff and students are hereby informed that a scientific session on "Shri Shri Ravishankar Meditation" by a trainer Mr. Rajesh Thite and "Life Motivation" by a 75 years old Cyclist Prof. Dr. Nirupama Bhave (Retired) is organized on 9th March 2024 at 11:00 am sharp in our College Auditorium, Main Building.