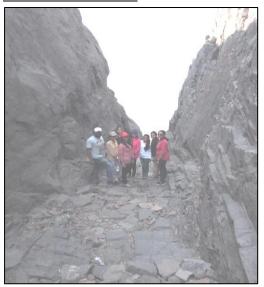

- 1. <u>Outstation Management Training Program of MSc CS students (19) and 2 faculty members to Khandi</u> on 15 October 2016. It was entirely College sponsored .Team building activities, Rippling and Trekking are the topics covered at visit.
- 2. Industrial visit of SYBBA and SYBBA –IB was scheduled and executed on 13 Dec 2016 to Parle G, Talegaon with 59 students and 04 faculty members. The spots included Cougar Paints and Maganlal Chikki, Lonavala. The trip was executed by means of Private means to the destination. The visit initiated with the exposure by the vision and mission of the company, the hierarchical structure, the policies, the national and international clients and customers and finally the career prospects for the students in the industry. Thus, the overall experience of the visit was very lucrative and excellent.

# Outstation Management Training Program of MSc CS students (19) and 2 faculty members to Khandi

PRINCIPAL
PRATIBHA COLLEGE OF
COMMERCE & COMPUTER STUDIES
CHINCHWAD, PUNE - 411 019