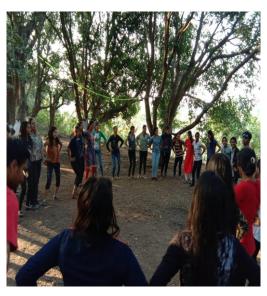

- 1. <u>Outstation Management Training Program of MSc CS students (19) and 2 faculty members to Khandi</u> on 15 October 2016. It was entirely College sponsored .Team building activities, Rippling and Trekking are the topics covered at visit.
- 2. Industrial visit of SYBBA and SYBBA –IB was scheduled and executed on 13 Dec 2016 to Parle G, Talegaon with 59 students and 04 faculty members. The spots included Cougar Paints and Maganlal Chikki, Lonavala. The trip was executed by means of Private means to the destination. The visit initiated with the exposure by the vision and mission of the company, the hierarchical structure, the policies, the national and international clients and customers and finally the career prospects for the students in the industry. Thus, the overall experience of the visit was very lucrative and excellent.

# Outstation Management Training Program of MSc CS students (19) and 2 faculty members to Khandi

PRINCIPAL
PRATIBHA COLLEGE OF
COMMERCE & COMPUTER STUDIES
CHINCHWAD, PUNE - 411 019