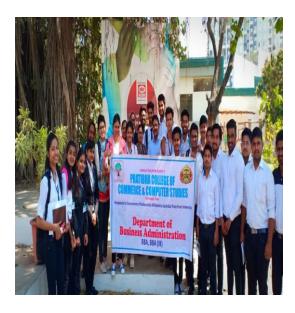

- 1. <u>Outstation Management Training Program of MSc CS students (19) and 2 faculty members to Khandi</u> on 15 October 2016. It was entirely College sponsored .Team building activities, Rippling and Trekking are the topics covered at visit.
- 2. Industrial visit of SYBBA and SYBBA –IB was scheduled and executed on 13 Dec 2016 to Parle G, Talegaon with 59 students and 04 faculty members. The spots included Cougar Paints and Maganlal Chikki, Lonavala. The trip was executed by means of Private means to the destination. The visit initiated with the exposure by the vision and mission of the company, the hierarchical structure, the policies, the national and international clients and customers and finally the career prospects for the students in the industry. Thus, the overall experience of the visit was very lucrative and excellent.