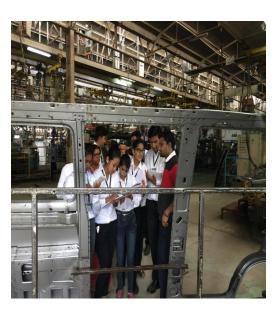

- 1. <u>Outstation Management Training Program of MSc CS students (19) and 2 faculty members to Khandi</u> on 15 October 2016. It was entirely College sponsored .Team building activities, Rippling and Trekking are the topics covered at visit.
- 2. Industrial visit of SYBBA and SYBBA –IB was scheduled and executed on 13 Dec 2016 to Parle G, Talegaon with 59 students and 04 faculty members. The spots included Cougar Paints and Maganlal Chikki, Lonavala. The trip was executed by means of Private means to the destination. The visit initiated with the exposure by the vision and mission of the company, the hierarchical structure, the policies, the national and international clients and customers and finally the career prospects for the students in the industry. Thus, the overall experience of the visit was very lucrative and excellent.