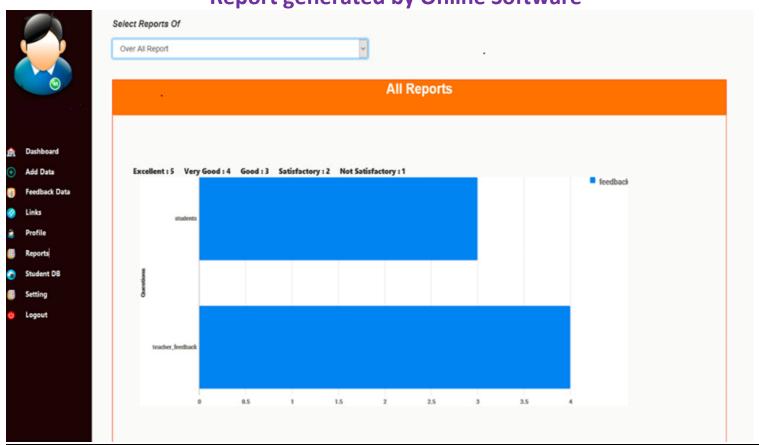

# Online Feedback Analysis Report of Students Academic Year -2020-2021

**Report generated by Online Software** 