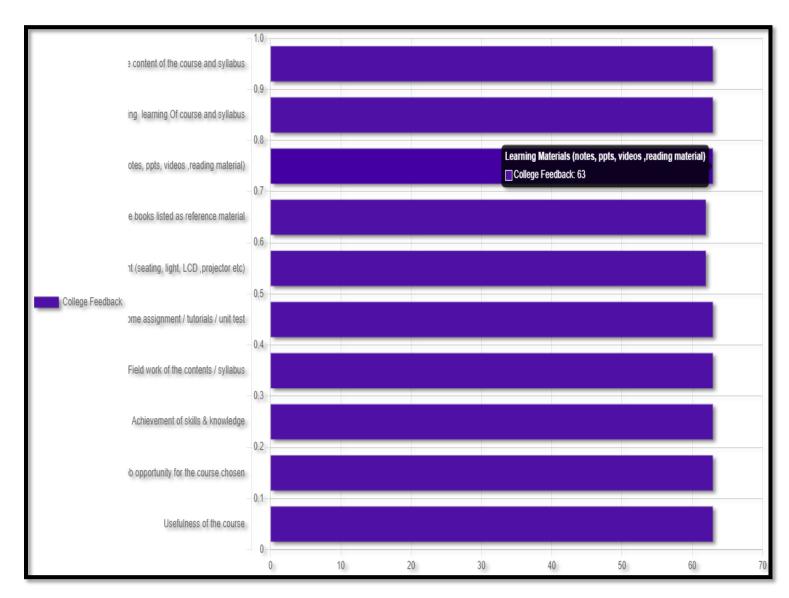

# Feedback Analysis Report of feedback given by Students on Course

PRINCIPAL
PRATIBHA COLLEGE OF
COMMERCE & COMPUTER STUDIES
CHINCHWAD, PUNE - 411 019.

Feedback Analysis Report of feedback given by Students on Library