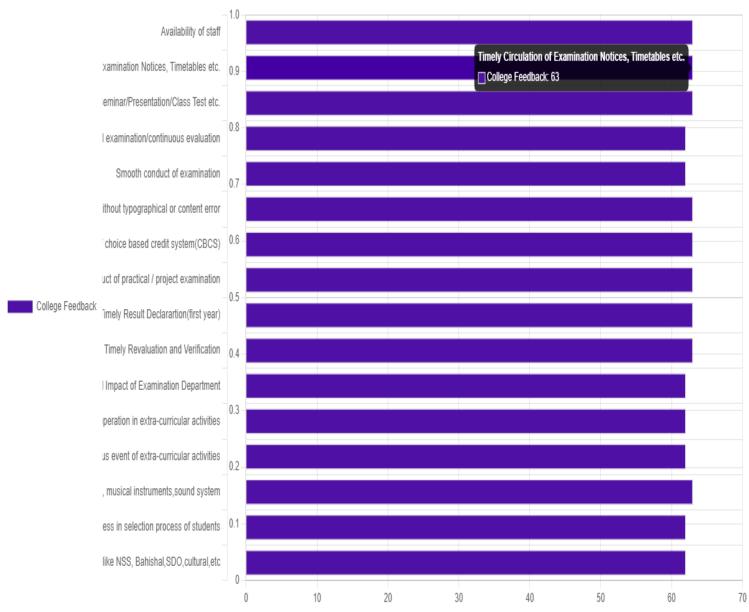

# Feedback Analysis Report of feedback given by Students on Office

Feedback Analysis Report of feedback given by Students on Examination