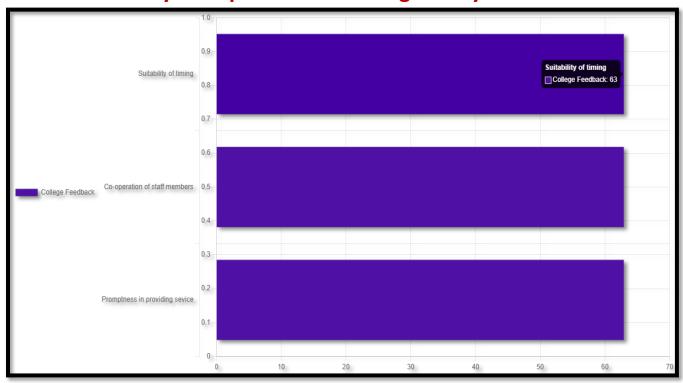

# Feedback Analysis Report of feedback given by Students on Office

Feedback Analysis Report of feedback given by Students on Examination