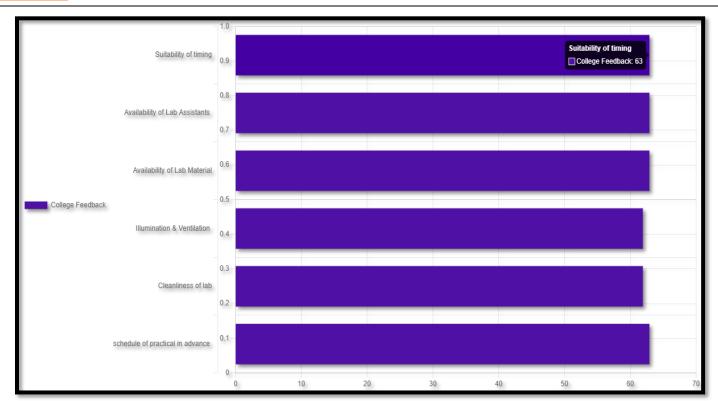

## PRATIBHA COLLEGE OF COMMERCE AND COMPUTER STUDIES,

Chinchwad, Pune-411019

Recognized by Government of Maharashtra Affiliated to Savitribai Phule Pune University

Feedback Analysis Report of feedback given by Students on Computer Lab