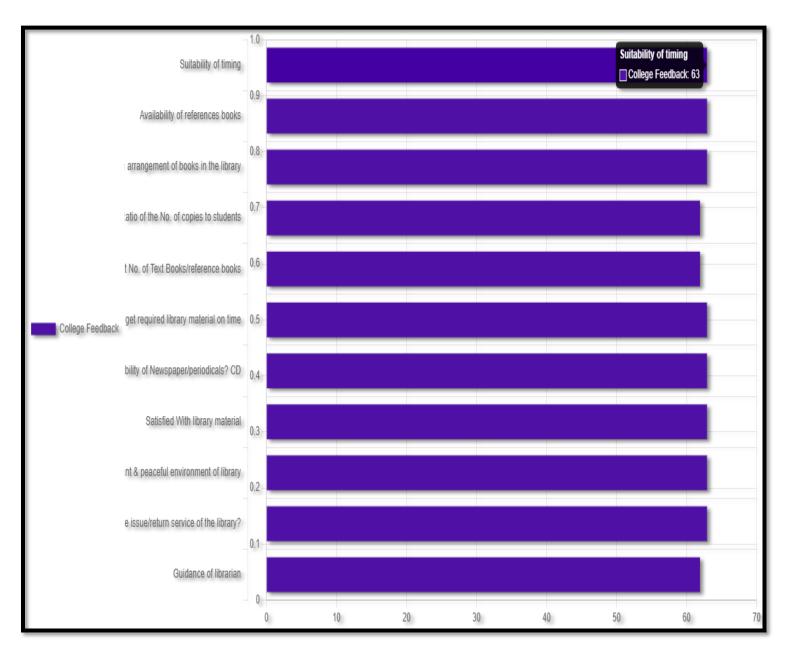

# Feedback Analysis Report of feedback given by Students on Course

PRINCIPAL
PRATIBHA COLLEGE OF
COMMERCE & COMPUTER STUDIES
CHINCHWAD, PUNE - 411 019.

Feedback Analysis Report of feedback given by Students on Library