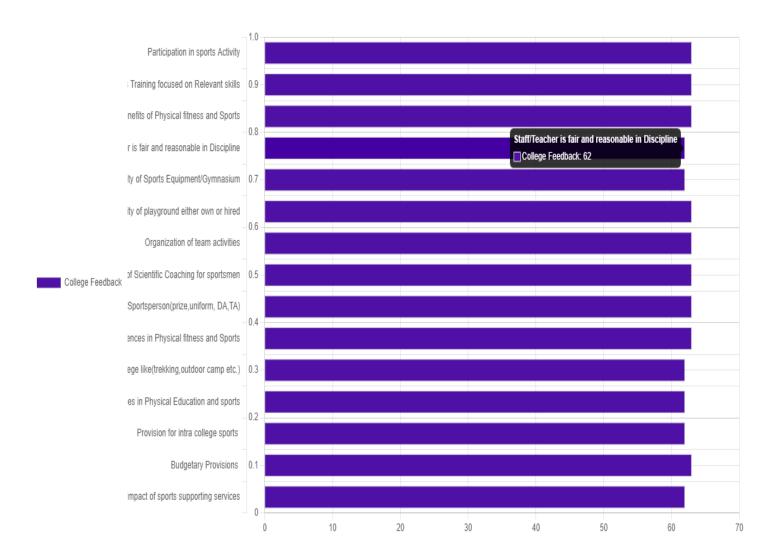

# Feedback Analysis Report of feedback given by Students on Sports

- Day

PRINCIPAL
PRATIBHA COLLEGE OF
COMMERCE & COMPUTER STUDIES
CHINCHWAD, PUNE - 411 019.