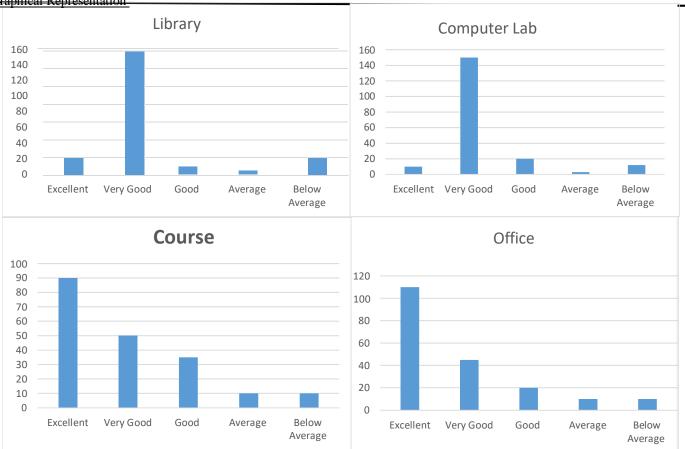

| Department   | Excellent | Very<br>Good | Good             | Average | Below<br>Average |
|--------------|-----------|--------------|------------------|---------|------------------|
| Library      | 20        | 140          | 10               | 5       | 20               |
| Computer Lab | 10        | 150          | 20               | 3       | 12               |
| Course       | 90        | 50           | 35               | 10      | 10               |
| Office       | 110       | 45           | 20               | 10      | 10               |
| Others       | 120       | 30           | <mark>2</mark> 0 | 20      | 5                |