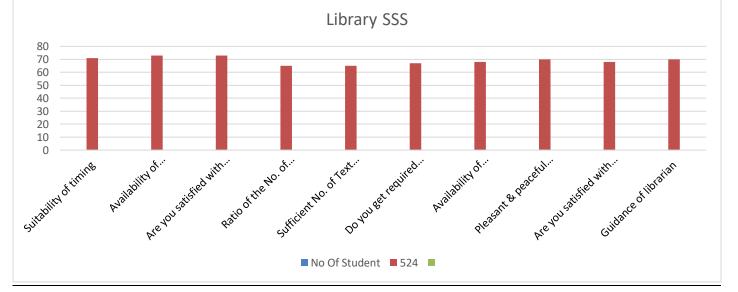

#### Feedback Analysis Report of Students Academic Year -2018-2019 Feedback Analysis on Library SSS about Library = 69.02%

| No<br>Of<br>Stud<br>ent | Suitabili<br>ty of<br>timin<br>g | Availabili<br>ty of<br>reference<br>s books | Are you<br>satisfied<br>with<br>arrange<br>mentof<br>books in<br>the<br>library | Ratio of<br>the No.<br>of<br>copiesto<br>students | Sufficient<br>No.of<br>Text<br>Books/re<br>ference<br>books | Do you<br>get<br>required<br>library<br>material<br>ontime | Availabili<br>ty of<br>Newspap<br>er/p<br>eriodical<br>s?<br>CD's | Pleasant<br>&<br>peaceful<br>environ<br>mentof<br>library | Are you<br>satisfied<br>with the<br>issue/ret<br>urn<br>service<br>of the<br>library? | Guidan<br>ce of<br>librari<br>an |
|-------------------------|----------------------------------|---------------------------------------------|---------------------------------------------------------------------------------|---------------------------------------------------|-------------------------------------------------------------|------------------------------------------------------------|-------------------------------------------------------------------|-----------------------------------------------------------|---------------------------------------------------------------------------------------|----------------------------------|
| 524                     | 71                               | 73                                          | 73                                                                              | 65                                                | 65                                                          | 67                                                         | 68                                                                | 70                                                        | 68                                                                                    | 70                               |
| 524                     | Very                             | Very                                        | Very                                                                            | Good                                              | Good                                                        | Good                                                       | Good                                                              | Very                                                      | Good                                                                                  | Good                             |
|                         | Good                             | Good                                        | Good                                                                            |                                                   |                                                             |                                                            |                                                                   | Good                                                      |                                                                                       |                                  |