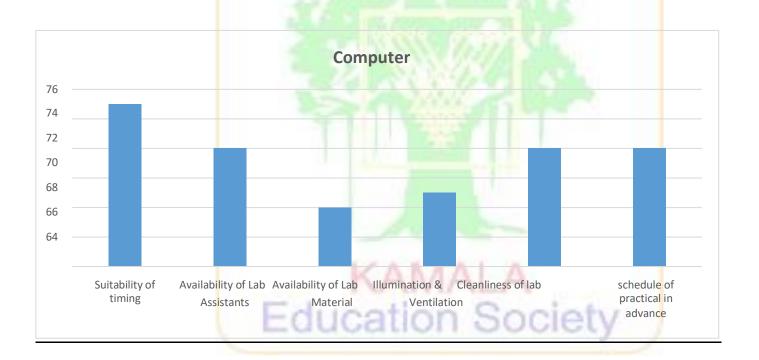

# Feedback Analysis Report of Students Academic Year -2018-2019 Feedback Analysis on Computer Lab Feedback on Computer Lab = 71.17%

| No Of<br>Student | Suitability of timing |    | Availability of<br>Lab Assistants |      |      | lab              | schedule of<br>practical in<br>advance |    |
|------------------|-----------------------|----|-----------------------------------|------|------|------------------|----------------------------------------|----|
| 524              |                       | 75 | 72                                | 68   | 69   | <mark>7</mark> 2 |                                        | 72 |
| 524              | Very go               | od | Very good                         | Good | Good | Very good        | Very good                              |    |