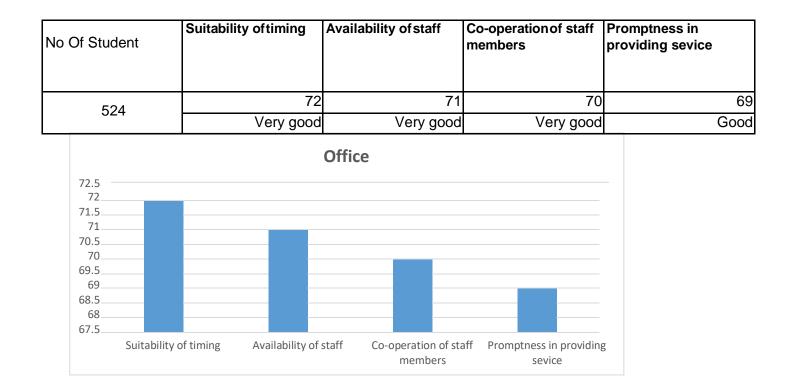

### Feedback Analysis Report of Students Academic Year -2018-2019 Feedback Analysis on Office Feedback on Office = 70.65%

PRINCIPAL PRATIBHA COLLEGE OF COMMERCE & COMPUTER STUDIES CHINCHWAD, PUNE - 411 019.