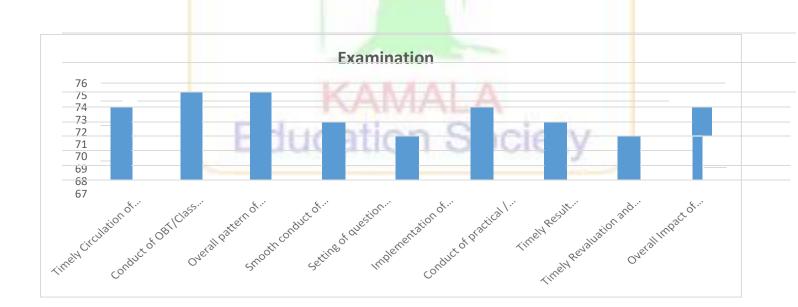

# Feedback Analysis Report of Students Academic Year -2018-2019 Feedback Analysis on Examination SSS about Examination = 72.08%

|                         | Timely                                                                   | Conduct       | Overall       | Smooth                   | Setting                                                   | Impleme                                                        | Conduc | Timely                                     | Timely          | Overall                                           |
|-------------------------|--------------------------------------------------------------------------|---------------|---------------|--------------------------|-----------------------------------------------------------|----------------------------------------------------------------|--------|--------------------------------------------|-----------------|---------------------------------------------------|
| No<br>Of<br>Stud<br>ent | Circulati<br>on of<br>Examina<br>tion<br>Notices,<br>Timetabl<br>es etc. | of<br>OBT/Cla | pattern<br>of | conduc<br>t of<br>examin | of<br>question<br>paper<br>without<br>typograp<br>hicalor | ntation<br>of<br>choice<br>based<br>credit<br>system(<br>CBCS) | t of   | Result<br>Declarart<br>ion(f irst<br>year) | Revalu<br>ation | Impact<br>of<br>Examin<br>ation<br>Depart<br>ment |
| 524                     | 75                                                                       | 72            | 73            | 73                       | 71                                                        | 70                                                             | 72     | 71                                         | 70              | 72                                                |