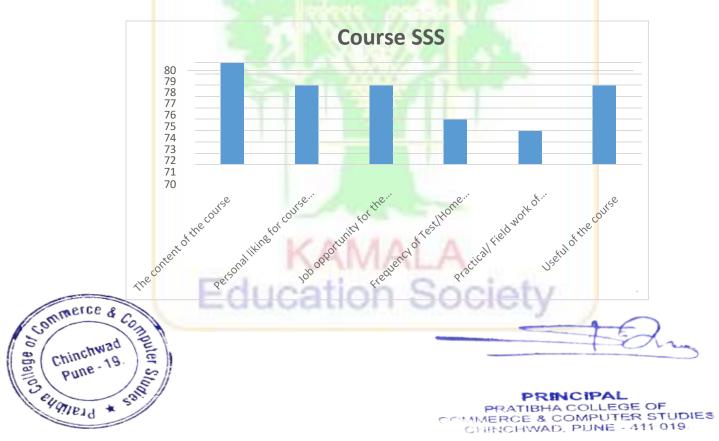

# Feedback Analysis Report of Students Academic Year -2018-2019 Feedback Analysis on Course Feedback on Course = 76.36%

| No of<br>Students | The content<br>of the<br>course | Personal<br>liking for<br>course<br>chosen | Job<br>opportunity<br>for the<br>course<br>chosen | Test/Home | Practical/<br>Field work<br>of the<br>contents/<br>Syllabus | Useful of the course |
|-------------------|---------------------------------|--------------------------------------------|---------------------------------------------------|-----------|-------------------------------------------------------------|----------------------|
| 524               | 79                              | 77                                         | 77                                                | 74        | 73                                                          | 3 77                 |
| 524               | Ver <mark>y</mark> Good         | Very Good                                  | Very Good                                         | Very Good | Very Goo <mark>d</mark>                                     | Very Good            |