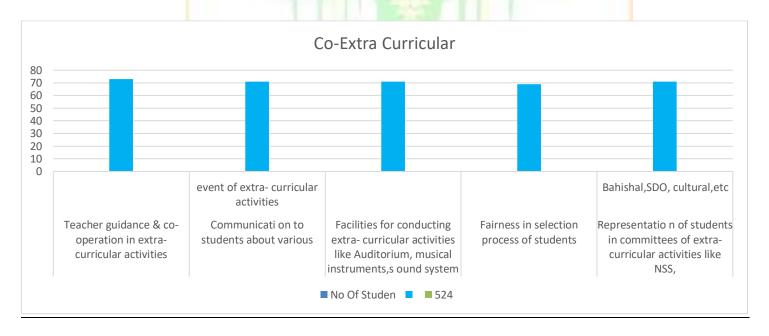

#### Feedback Analysis Report of Students Academic Year -2018-2019 Feedback Analysis on Co-Extra Curricular Analysis of feedback of Students on Co-Extra Curricular Feddback on Co-Extra Curricular = 72.10%

| No Of Studen | extra- curricular<br>ac <mark>t</mark> ivities | students about<br>various<br>event of extra-<br>curricular activities | conducting extra- | selection process<br>ofstudents | Representation of<br>students in<br>committeesof extra-<br>curricular activities<br>like NSS,<br>Bahishal,SDO,<br>cultural,etc |
|--------------|------------------------------------------------|-----------------------------------------------------------------------|-------------------|---------------------------------|--------------------------------------------------------------------------------------------------------------------------------|
|              | 73                                             | 71                                                                    | 71                | 69                              | 71                                                                                                                             |
| 524          | Very good                                      | Very good                                                             | Very good         | Go <mark>o</mark> d             | Very good                                                                                                                      |