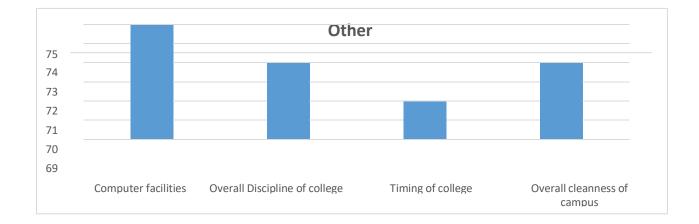

# Feedback Analysis Report of Students Academic Year -2018-2019 Feedback Analysis on Others Feedback on Others = 72.10%

|     | facilities | Overall Discipline<br>of<br>college | 0 0       | Overall cleanness of<br>campus |
|-----|------------|-------------------------------------|-----------|--------------------------------|
|     | 74         | 72                                  | 70        | 72                             |
| 524 | Very good  | Very good                           | Very good | Very good                      |