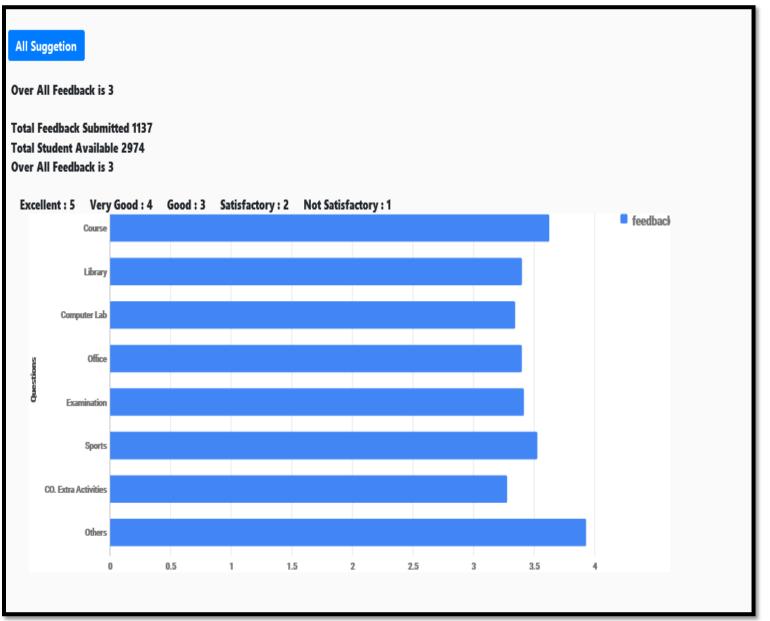

## Feedback Analysis Report of feedback given by Students on Course, Library, Computer Lab, Office, Examination, Sports, Co. Extra Activities & Others

PRINCIPAL PRATIBHA COLLEGE OF COMMERCE & COMPUTER STUDIES CHINCHWAD, PUNE - 411 019.