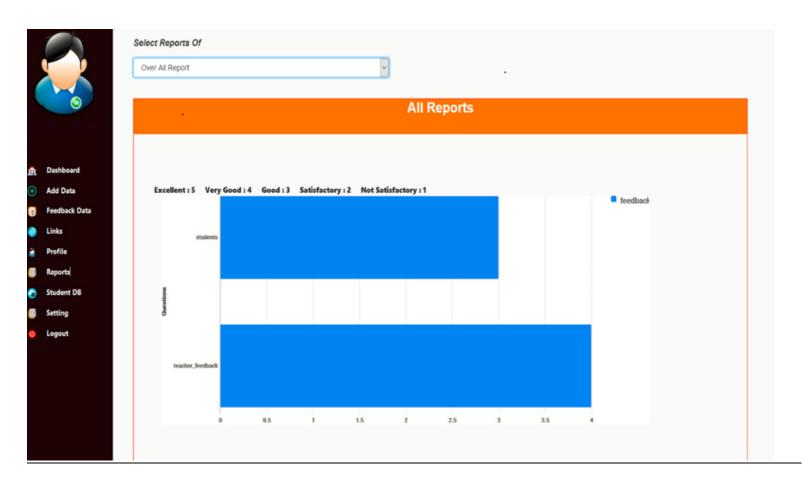

# Feedback Analysis Report of Students Academic Year -2019-2020

PRINCIPAL PRATIBHA COLLEGE OF COMMERCE & COMPUTER STUDIES CHINCHWAD, PUNE - 411 019. KAMALA EDUCATION SOCIETY'S PRATIBHA COLLEGE OF COMMERCE AND COMPUTER STUDIES,

## Feedback Analysis Report of feedback given by Students on Course, Library, Computer Lab, Office, Examination, Sports, Co. Extra Activities & Others

PRINCIPAL PRATIBHA COLLEGE OF COMMERCE & COMPUTER STUDIES CHINCHWAD, PUNE - 411 019.