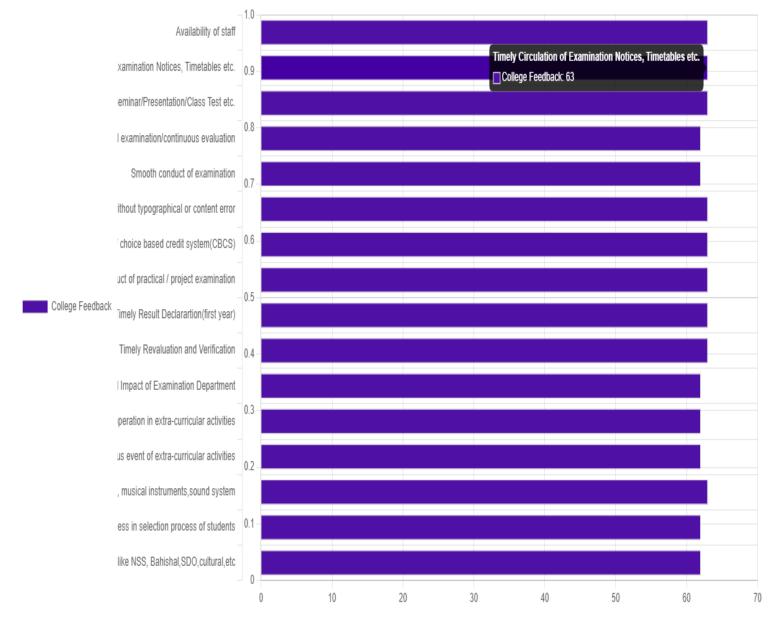

### Feedback Analysis Report of feedback given by Students on Examination & Co-Extracurricular Activates

PRINCIPAL PRATIBHA COLLEGE OF COMMERCE & COMPUTER STUDIES CHINCHWAD, PUNE - 411 019.

Education Society