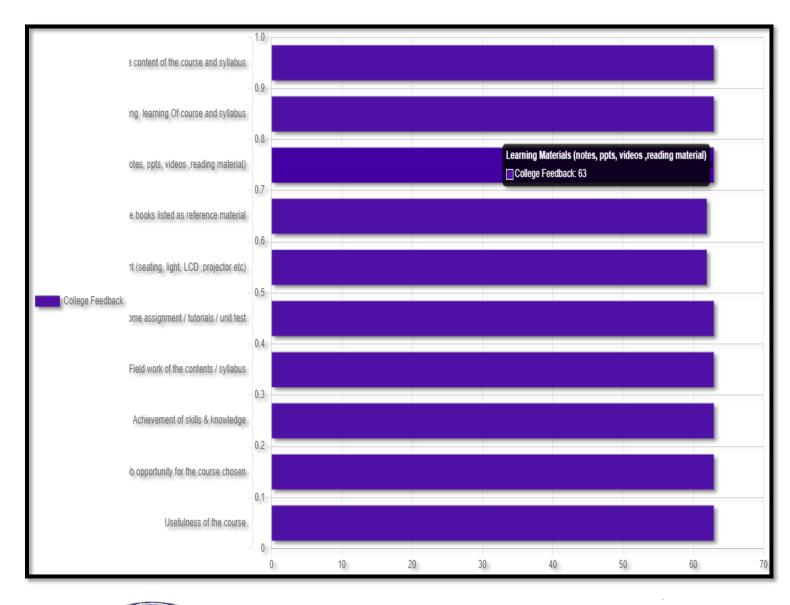

# Student Satisfaction Survey On Course

| STUDENTS SATISFACTION SURVEY OF THE YEAR 2020-21                    |                                                        |  |
|---------------------------------------------------------------------|--------------------------------------------------------|--|
| Select Feedback Cateory                                             |                                                        |  |
| Course                                                              |                                                        |  |
| Over All Feedback is 4                                              |                                                        |  |
| Total Feedback Submitted 1521                                       |                                                        |  |
| Export                                                              |                                                        |  |
| Excellent : 5 Very Good : 4 Good : 3<br>The content of the course a | 3 Satisfactory : 2 Not Satisfactory : 1                |  |
| Planning Of teaching learning Of course a                           |                                                        |  |
| Learning Materials (notes, ppts, videos ,readir                     | ng material)                                           |  |
| The books listed as referen                                         | ice material                                           |  |
| g classroom environment (seating, light, LCD ,pr                    | ojector etc)                                           |  |
| Frequency of test / home assignment / tutorial                      | ls / unit test                                         |  |
| Practical / Field work of the content                               | ts / syllabus                                          |  |
| Achievement of skills &                                             | kňowledge                                              |  |
| Job opportunity for the cou                                         | urse chosen                                            |  |
| Usefulness of                                                       | f the course                                           |  |
|                                                                     | 0 1 2 3 4                                              |  |
|                                                                     |                                                        |  |
|                                                                     |                                                        |  |
|                                                                     | Chlachwad<br>Pune - 19.<br>Asst. Prof. Tripti Mahabare |  |
|                                                                     | so commerce e                                          |  |
| =16                                                                 | Chinchwad<br>Pune - 19.                                |  |