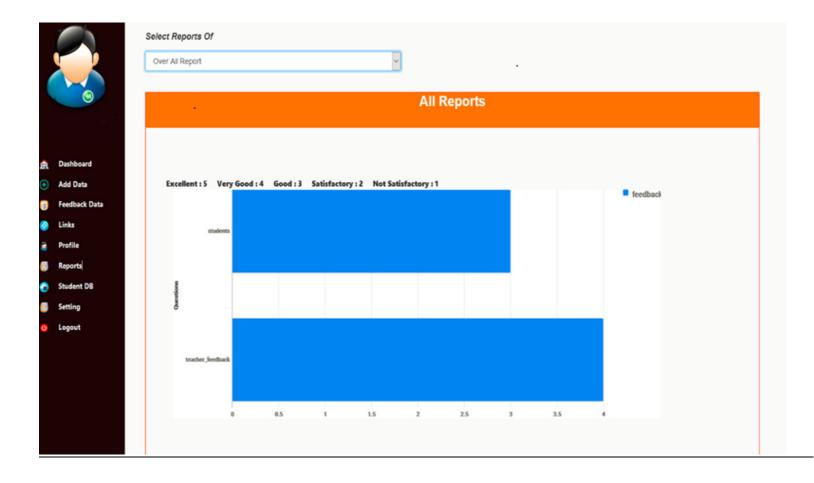

# Online Feedback Analysis Report of Students Academic Year -2020-2021

From this year parameter wise Feedback Analysis is implemented in system. Report generated by Online Software

PRINCIPAL PRATIBHA COLLEGE OF COMMERCE & COMPUTER STUDIES CHINCHWAD, PUNE - 411 019.