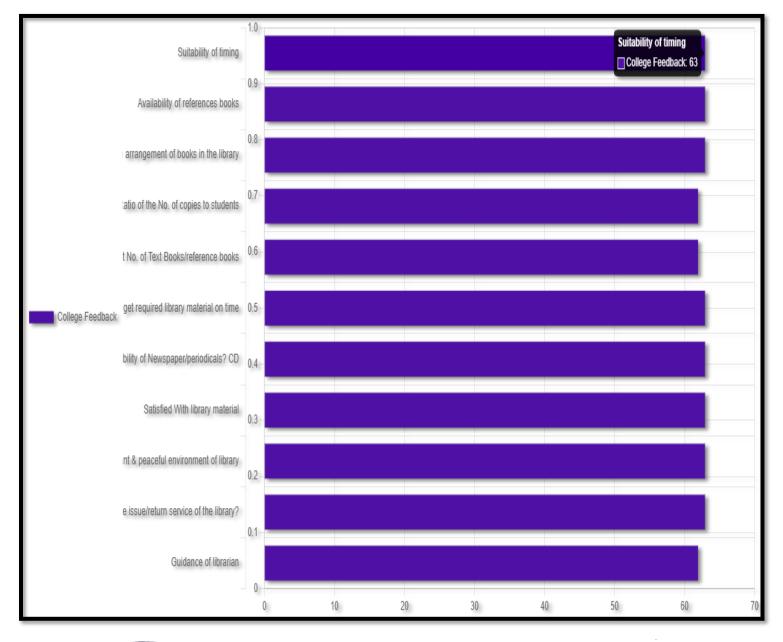

## Feedback Analysis Report of feedback given by Students on Library

PRINCIPAL PRATIBHA COLLEGE OF COMMERCE & COMPUTER STUDIES CHINCHWAD, PUNE - 411 019.