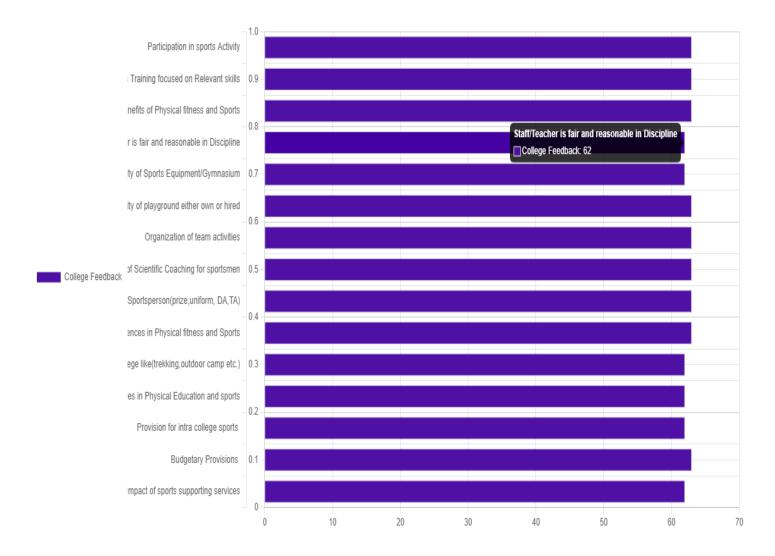

## Feedback Analysis Report of feedback given by Students on Sports

PRINCIPAL PRATIBHA COLLEGE OF COMMERCE & COMPUTER STUDIES CHINCHWAD, PUNE - 411 019.