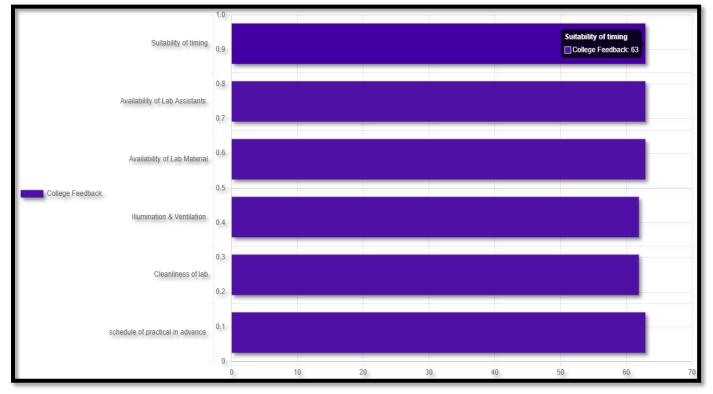

### Feedback Analysis Report of feedback given by Students on Office

Chinchwad, Pune-411019

Recognized by Government of Maharashtra Affiliated to Savitribai Phule Pune University