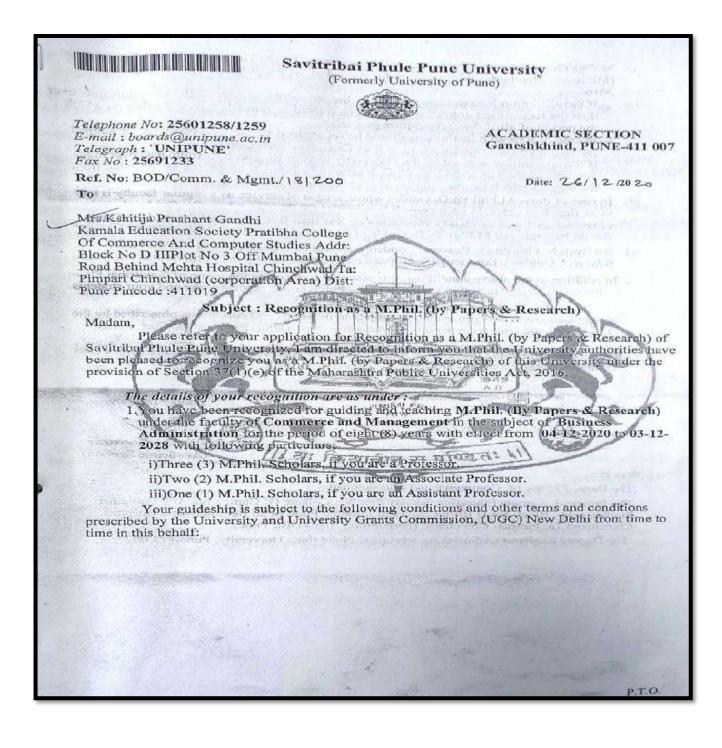

|
|   |            |                                                                                                                                                                                                                                                                                                                                                                           |



RECOGNIZED BY GOVERNMENT OF MAHARASHTRA AFFILIATED TO SAVITRIBAI PHULE PUNE UNIVERSITY \*UNIVERSITY COLLEGE CODE: 0826 \* REG. NO. PU/PN/BBA, BCA, BFT/280/2007 NAAC "A" GRADE WITH 3.22 CGPA ACCREDITED EDUCATIONAL INSTITUTE IN PCMC AREA

# 2. Dr. Kshitija Gandhi M.Phil. Research Guide, Savitribai Phule Pune University





RECOGNIZED BY GOVERNMENT OF MAHARASHTRA AFFILIATED TO SAVITRIBAI PHULE PUNE UNIVERSITY \*UNIVERSITY COLLEGE CODE: 0826 \* REG. NO. PU/PN/BBA, BCA, BFT/280/2007 NAAC "A" GRADE WITH 3.22 CGPA ACCREDITED EDUCATIONAL INSTITUTE IN PCMC AREA





RECOGNIZED BY GOVERNMENT OF MAHARASHTRA AFFILIATED TO SAVITRIBAI PHULE PUNE UNIVERSITY \*UNIVERSITY COLLEGE CODE: 0826 \* REG. NO. PU/PN/BBA, BCA, BFT/280/2007 NAAC "A" GRADE WITH 3.22 CGPA ACCREDITED EDUCATIONAL INSTITUTE IN PCMC AREA

# 2. Dr. Kshitija Gandhi Ph.D. Research Guide, Savitribai Phule Pune University







RECOGNIZED BY GOVERNMENT OF MAHARASHTRA AFFILIATED TO SAVITRIBAI PHULE PUNE UNIVERSITY \*UNIVERSITY COLLEGE CODE: 0826 \* REG. NO. PU/PN/BBA, BCA, BFT/280/2007 NAAC "A" GRADE WITH 3.22 CGPA ACCREDITED EDUCATIONAL INSTITUTE IN PCMC