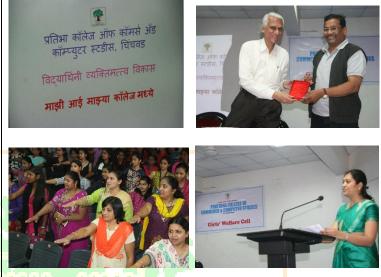

## **ANNUAL REPORT 2016-17** 1. **Event:** • Health awareness lecture for TY And PG Students Date: 22-08-2016 Speaker: Dr. Amruta Date No. of Participants: 210 2. **Event:** HB Check-Up • Camp Date: 22-08-2016 Speaker: Rotary Club of Akurdi No. of Participants: 232 **Event:** Rubella 180 2. 231 . TY BOM 2016-1 CONSENTLE Rubell Vaccination H B Count SI. No Roll No Student Name Vaccination Camp 901 GUPTA RITAN KUMARI HARISHCHANDRA 30-08-2016 902 JADHAV PRIYANKA BHIKAJI Date: 2 KATKAR APARNA ANAND 905 Speaker: Rotary Club of PATIL ANUPAMA SATISH ~ 906 4 TAPKEER SNEHAL SHIVAJI 5 907 Chinchwad 908 KUCHEKAR KARISHMA MOHAN 6 No. of Participants: 180 GAIKWAD MEGHANA AVINASH 909 7 NARAWADE DHANWANTARI SAKHARAM 910 8 911 NALGE ANKITA RAJENDRA 9 Screenshot of attendance

## KAMALA EDUCATION SOCIETY'S PRATIBHA COLLEGE OF COMMERCE AND COMPUTER STUDIES, Chinchwad, Pune-411019

Recognized by Government of Maharashtra & Affiliated to Savitribai Phule Pune University

- 3. Event: Personality Development Program for Girl Students and their Mothers
  - Date: 24-12-2016
  - Speakers:
    - 1. Prof. Shamshuddin Tamboli,
    - 2. Adv. Manisha Mahajan,
    - 3. Dr. Rajendra Kankariya
  - No. of Participants: 157