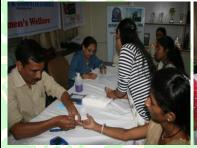

#### **ANNUAL REPORT 2017-18**

• Event: Haemoglobin Check-Up Camp

Date: 25-09-2017Speaker: Rotary Club of

Akurdi

• No. of Participants: 900

• Event: Rubella Vaccination Camp

• Date: 19-12-2017

• Speaker: Rotary Club of

Chinchwad

No. of Participants: 101