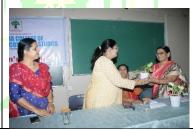

• **Date:** 30-11-2018

 Speaker: ASTHA Breast Cancer support group, Lions Club, Talegaon, Pune

No. of Participants: 298

• Event: Guest lecture on Breast Cancer awareness

• Date: 30-11-2018

 Speaker: ASTHA Breast Cancer support group, Lions Club, Talegaon, Pune

No. of Participants: 121

KAMALA Education Society