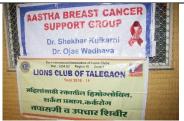

• **Date:** 30-11-2018

 Speaker: ASTHA Breast Cancer support group, Lions Club, Talegaon, Pune

No. of Participants: 298

• Event: Guest lecture on Breast Cancer awareness

• Date: 30-11-2018

 Speaker: ASTHA Breast Cancer support group, Lions Club, Talegaon, Pune