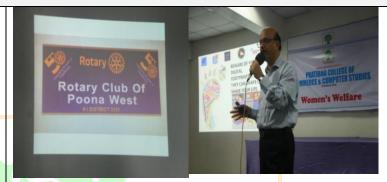

### **ANNUAL REPORT 2018-19**

**1.** • Event: Guest Lecture on

cyber safety

Date: 03-09-2018

 Speaker: C.A. Sourabh Dhanolkar, MD, Phinolex Industries Itd., Mr.

Charuchandra Shrotri, President, Rotary Club Poona

West

No. of Participants: 380