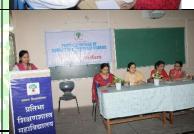

### **ANNUAL REPORT 2018-19**

**1.** • Event: Guest Lecture on

cyber safety

Date: 03-09-2018

 Speaker: C.A. Sourabh Dhanolkar, MD, Phinolex Industries Itd., Mr.

Charuchandra Shrotri, President, Rotary Club Poona

West

No. of Participants: 380