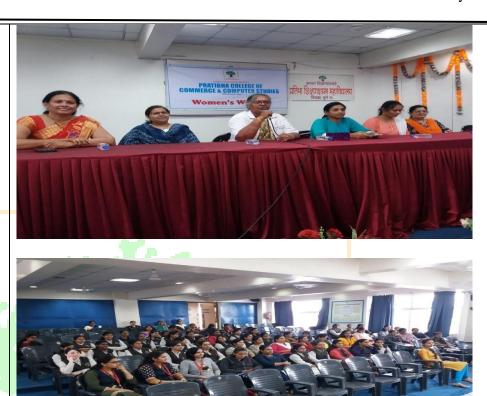

# PRATIBHA COLLEGE OF COMMERCE AND COMPUTER STUDIES,

Chinchwad, Pune-411019

Recognized by Government of Maharashtra Affiliated to Savitribai Phule Pune University

• Event Guest lecture on "Cancer Awareness"

Date: 13-12-2019
 Speakers: Mrs.Sarita
 Sonawale, Health Worker,
 ASTHA Breast Cancer
 support group, Lions Club,

Talegaon, Pune

• No. of Participants: 115