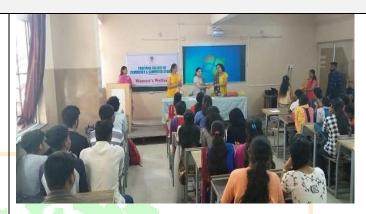

### **ANNUAL REPORT 2019-20**

**1.** • Event:

Guest Lecture on "contribution of women in the development of the world economy"

• Date: 23-07-2019

Speaker:

Mrs. Pranjal Jog, Asst. Professor, Dept. of Electronics, PCCOE, Nigdi, Pune.

• No. of Participants: 112

• Event: Guest lecture on "Modern Lifestyle disorders and its prevention"

Date: 30-08-2019
 Speaker: Dr. Prachi
 Deshwandikar, M.D specialist in Aurvedic, Pune

• No. of Participants: 198